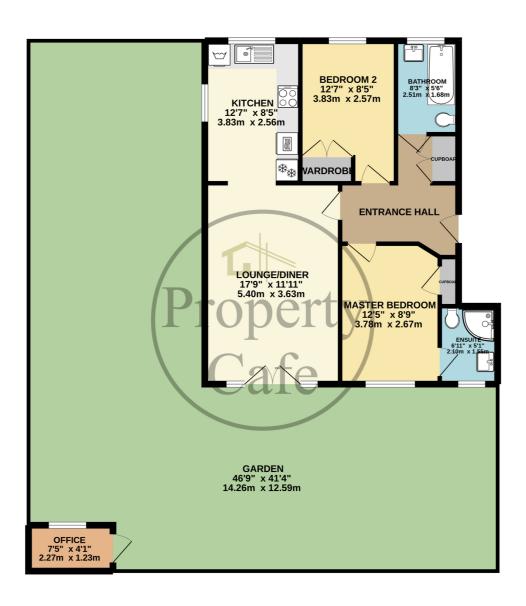

## GROUND FLOOR 731 sq.ft. (67.9 sq.m.) approx.

TOTAL FLOOR AREA: 731 sq.ft. (67.9 sq.m.) approx.

White every attempt the been made to the accuracy of the floroplant contained here, measurements of doors windown roombe summer to the floroplant contained here, measurements of doors windown roombe summer to the floroplant contained here of the property of the contained to the property of the contained to the

Flat 2, 26 Jameson Road, Bexhill-on-Sea, East Sussex, TN40 1EQ Immaculate Two Bedroom Purpose Built Garden Flat £279,950

Property Cafe are delighted to offer for sale this spacious two bedroom ground floor garden flat situated in the heart of Bexhill town centre close to the station & seafront. Accommodation comprises of; A secure communal entrance with a entry phone system giving access to a well maintained communal hallway with stairs leading down to the garden level. An inner hall with ample storage gives access to a spacious South facing lounge/diner with ample space to relax and entertain, a newly installed modern fitted kitchen with ample work surfaces and built in appliances including oven, grill, hob, fridge freezer and space for a washing machine. There is a lovely refitted bathroom with bath & over head shower, wash basin & toilet. The master bedroom is a good size double room with a modern en-suite offering walk in shower, toilet and wash basin. The second double bedroom is also a good size with built in wardrobes. As the adjacent floor plan & photos will illustrate the apartment is offered for sale in a lovely neutral colour scheme throughout with wood effect flooring, a fully serviced gas boiler & double glazed windows throughout. To the rear of the property you also have a South facing area of private garden that wraps around the apartment with a small outbuilding perfect as a small home office, workshop or hobby room. To the front of the apartment there is a private residents car park with an allocated space. : Location: The property is situated within easy walking distance of Bexhill Town Centre which offers an excellent range of independent shops and amenities serving the local residents. Within the Town Centre you will find all the shops and general facilities that you may need on a daily basis, most are independently owned and have been in existence for many years but of course there are also some excellent main shopping facilities. You will find an excellent Doctors surgery, various dentists, excellent local pubs & restaurants, pharmacy and main post office. There are regular bus services close by with services to Eastbourne and Hastings, as well as mainline train stations providing excellent direct services routes to Gatwick, Ashford International & London.