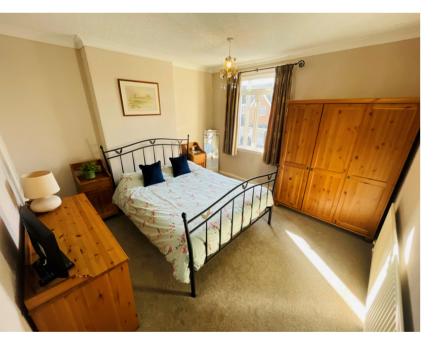

#### Bedroom One

12' 02" x 12' 00" (3.71m x 3.66m) Equipped with carpet flooring, ceiling light point, build in storage cupboard which gives access to the loft hatch, central heating radiator and double glazed window to front elevation of the property.

### Bedroom Two

6' 05" x 12' 05" (1.96m x 3.78m) Equipped with carpet flooring, ceiling light point, central heating radiator and double glazed window to rear elevation of the property.

#### Bedroom Three

8' 01" x 12' 03" (2.46m x 3.73m) Equipped with carpet flooring, ceiling light point and central heating radiator.