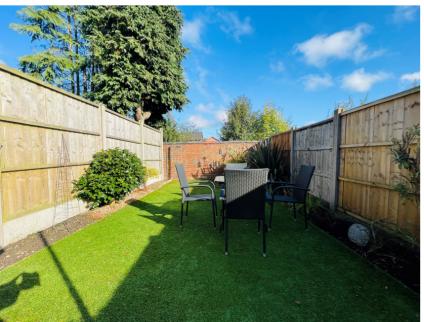

#### Rear Garden

Consists of veranda patio area, Astro turf lawn and brick build storage unit.