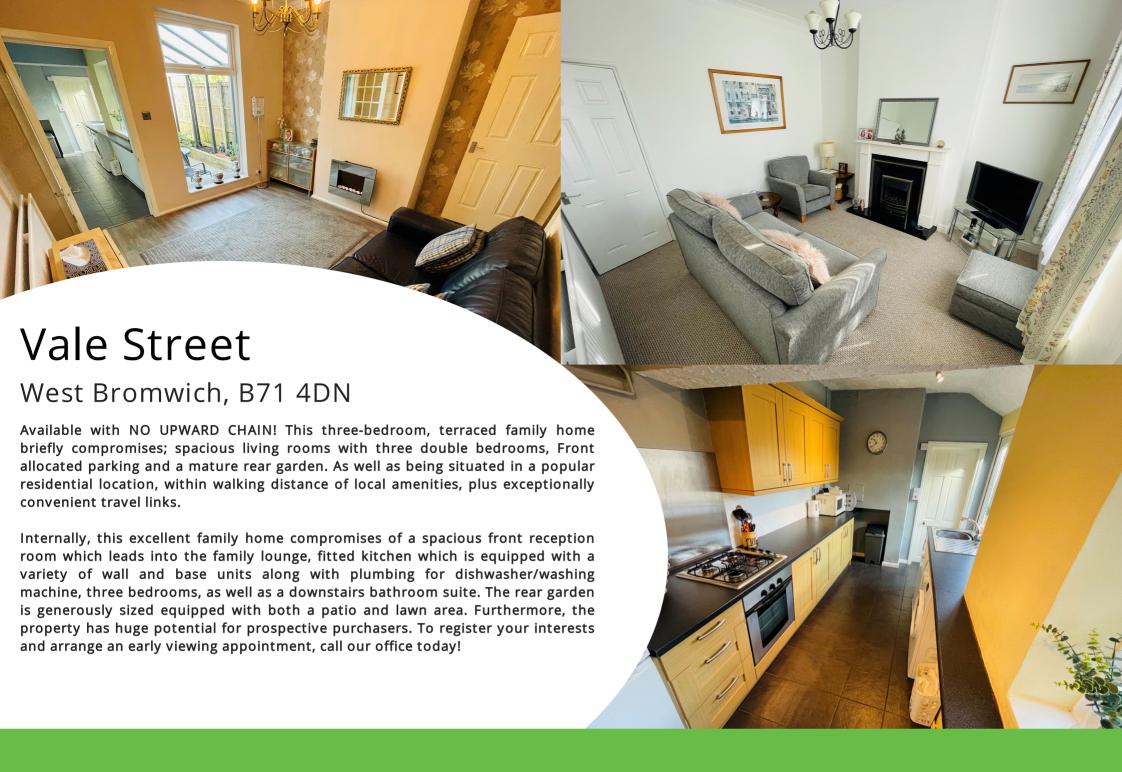

## Front Reception Room

12' 00" x 12' 02" (3.66m x 3.71m) Consists of double glazed window to the front elevation of the property, ceiling light point, central heating radiator, fireplace and carpet flooring.

## Family Lounge

12' 00"  $\times$  12' 02" (3.66m  $\times$  3.71m) Equipped with electric fire, central heating radiator, ceiling light point, doors leading off to stairs and kitchen, double glazed window to rear elevation of the property and laminate flooring.

#### Kitchen

6' 01" x 16' 04" (1.85m x 4.98m) Offers a variety of wall and base units, intergrated gas oven and hob, plumbing for washing machine/dishwasher, stainless steel sink, double glazed window to side elevation of the property, door leading to shared side access which leads to front of the property, central heating radiator and tiled flooring.