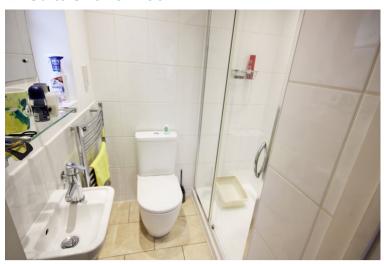

### Jack & Jill Bathroom

2.18m x 1.73m (7' 2" x 5' 8")

### **En Suite Shower Room**

1.68m x 1.47m (5' 6" x 4' 10")