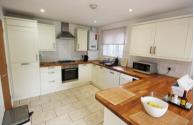

# Rosslyn Road, Billericay, Essex, CM12 9JN £650,000

BEAUTIFULLY APPOINTED 2 BEDROOM DETACHED BUNGALOW IN PREMIER ROAD, CLOSE TO HIGH STREET AND STATION. The superbly presented accommodation on offer comprises of large fitted kitchen / diner and good size lounge, two double bedrooms with Jack and Jill ensuite to Master and shower ensuite to bedroom two. There is a well appointed fitted kitchen / diner with eye and base level units with work surfaces over with solid wood work surfaces over, inset sink unit, built in electric oven with gas hob and extractor fan over, integrated fridge/freezer, space for washing machine, dishwasher, wall mounted combination boiler and French doors onto the rear garden. The lounge has double glazed windows to three aspects. Externally there is a mature rear garden laid to lawn and patio area. The property is approached via a long front garden approaching 50 foot in depth.

## Fitted Kitchen / Diner

5.72m x 3.00m (18' 9" x 9' 10")