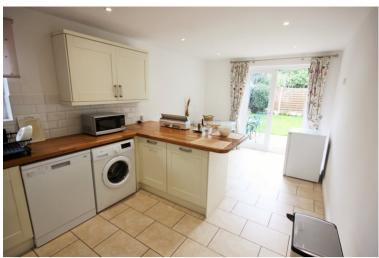

s over, inset sink unit, built in electric oven with gas hob and extractor fan over, integrated fridge/freezer, space for washing machine, dishwasher, wall mounted combination boiler and French doors onto the rear garden. The lounge has double glazed windows to three aspects. Externally there is a mature rear garden laid to lawn and patio area. The property is approached via a long front garden approaching 50 foot in depth.

- LOCATED IN A DESIRABLE LOCATION IN BILLERICAY
- ENSUITE SHOWER ROOM TO BEDROOM TWO
- SPACIOUS FITTED KITCHEN / DINER
- WELL MAINTAINED
  THROUGHOUT

- TWO BEDROOM DETACHED BUNGALOW
- JACK & JILL BATHROOM
- NO ONWARD CHAIN



## Interior

### **Entrance Hall**



3.10m x 3.00m (10' 2" x 9' 10")

## Lounge



5.56m x 3.40m (18' 3" x 11' 2")

## Fitted Kitchen / Diner







5.72m x 3.00m (18' 9" x 9' 10")

### **Bedroom One**



3.86m x 3.40m (12' 8" x 11' 2")

### Jack & Jill Bathroom



2.18m x 1.73m (7' 2" x 5' 8")

## **Bedroom Two**



4.88m x 3.28m (16' 0" x 10' 9")

### **En Suite Shower Room**



1.68m x 1.47m (5' 6" x 4' 10")

#### **Exterior**

#### Rear Garden







Patio area with remainder laid to lawn. Side access both sides.

#### **Front Garden**



Driveway with space for multiple vehicles.

#### PROPERTY MISDESCRIPTIONS ACT 1991

The Agents not tested any apparatus, fixtures and fittings, or services, so cannot verify that they are in working order or fit for the purpose. The buyer is advised to obtain verification from his or her Professional Adviser. Refernces to the Tenure of the property are based on information supplied by the Ve