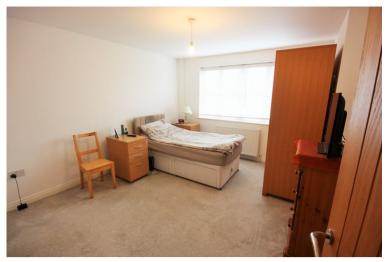

### **Bedroom One**

3.86m x 3.40m (12' 8" x 11' 2")

## **Bedroom Two**

4.88m x 3.28m (16' 0" x 10' 9")