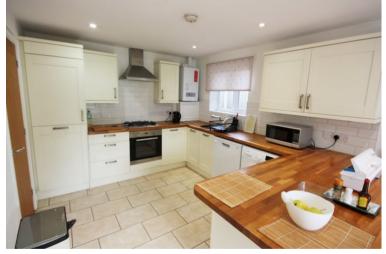

# Rosslyn Road, Billericay, Essex, CM12 9JN £650,000

BEAUTIFULLY APPOINTED 2 BEDROOM DETACHED BUNGALOW IN PREMIER ROAD, CLOSE TO HIGH STREET AND STATION. The superbly presented accommodation on offer comprises of large fitted kitchen / diner and good size lounge, two double bedrooms with Jack and Jill ensuite to Master and shower ensuite to bedroom two. There is a well appointed fitted kitchen / diner with eye and base level units with work surfaces over with solid wood work surfaces over, inset sink unit, built in electric oven with gas hob and extractor fan over, integrated fridge/freezer, space for washing machine, dishwasher, wall mounted combination boiler and French doors onto the rear garden. The lounge has double glazed windows to three aspects. Externally there is a mature rear garden laid to lawn and patio area. The property is approached via a long front garden approaching 50 foot in depth.

## Fitted Kitchen / Diner

5.72m x 3.00m (18' 9" x 9' 10")