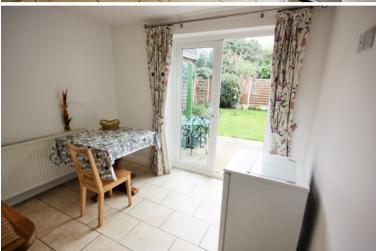

over, inset sink unit, built in electric oven with gas hob and extractor fan over, integrated fridge/freezer, space for washing machine, dishwasher, wall mounted combination boiler and French doors onto the rear garden. The lounge has double glazed windows to three aspects. Externally there is a mature rear garden laid to lawn and patio area. The property is approached via a long front garden approaching 50 foot in depth.

- LOCATED IN A DESIRABLE LOCATION IN BILLERICAY
- ENSUITE SHOWER ROOM TO BEDROOM TWO
- SPACIOUS FITTED KITCHEN / DINER
- WELL MAINTAINED
  THROUGHOUT

- TWO BEDROOM DETACHED BUNGALOW
- JACK & JILL BATHROOM
- NO ONWARD CHAIN



## Interior

### **Entrance Hall**



3.10m x 3.00m (10' 2" x 9' 10")

## Lounge



5.56m x 3.40m (18' 3" x 11' 2")

## Fitted Kitchen / Diner







5.72m x 3.00m (18' 9" x 9' 10")

### **Bedroom One**



3.86m x 3.40m (12' 8" x 11' 2")

### Jack & Jill Bathroom



2.18m x 1.73m (7' 2" x 5' 8")

## **Bedroom Two**



4.88m x 3.28m (16' 0" x 10' 9")

### **En Suite Shower Room**



1.68m x 1.47m (5' 6" x 4' 10")

#### **Exterior**

#### Rear Garden







Patio area with remainder laid to lawn. Side access both sides.

#### **Front Garden**



Driveway with space for multiple vehicles.

#### PROPERTY MISDESCRIPTIONS ACT 1991

The Agents not tested any apparatus, fixtures and fittings, or services, so cannot verify that they are in working order or fit for the purpose. The buyer is advised to obtain verification from his or her Professional Adviser. Refernces to the Tenure of the property are based on information supplied by the Vend