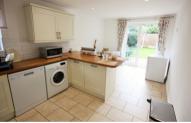

# Rosslyn Road, Billericay, Essex, CM12 9JN £650,000

BEAUTIFULLY APPOINTED 2 BEDROOM DETACHED BUNGALOW IN PREMIER ROAD, CLOSE TO HIGH STREET AND STATION. The superbly presented accommodation on offer comprises of large fitted kitchen / diner and good size lounge, two double bedrooms with Jack and Jill ensuite to Master and shower ensuite to bedroom two. There is a well appointed fitted kitchen / diner with eye and base level units with work surfaces over with solid wood work surfaces over, inset sink unit, built in electric oven with gas hob and extractor fan over, integrated fridge/freezer, space for washing machine, dishwasher, wall mounted combination boiler and French doors onto the rear garden. The lounge has double glazed windows to three aspects. Externally there is a mature rear garden laid to lawn and patio area. The property is approached via a long front garden approaching 50 foot in depth.

## Fitted Kitchen / Diner

5.72m x 3.00m (18' 9" x 9' 10")