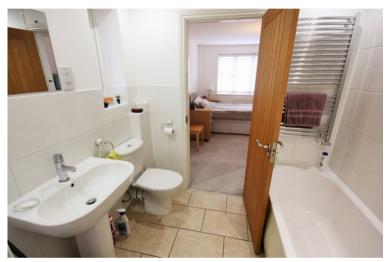

### Jack & Jill Bathroom

2.18m x 1.73m (7' 2" x 5' 8")

### **En Suite Shower Room**

1.68m x 1.47m (5' 6" x 4' 10")