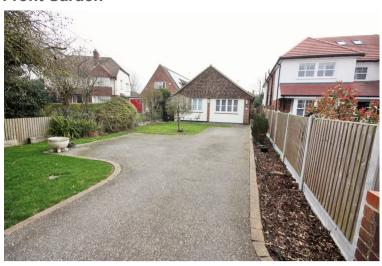

ching 50 foot in depth.

- LOCATED IN A DESIRABLE LOCATION IN BILLERICAY
- ENSUITE SHOWER ROOM TO BEDROOM TWO
- SPACIOUS FITTED KITCHEN / DINER
- WELL MAINTAINED
  THROUGHOUT

- TWO BEDROOM DETACHED BUNGALOW
- JACK & JILL BATHROOM
- NO ONWARD CHAIN



## Interior

### **Entrance Hall**



3.10m x 3.00m (10' 2" x 9' 10")

## Lounge



5.56m x 3.40m (18' 3" x 11' 2")

## Fitted Kitchen / Diner







5.72m x 3.00m (18' 9" x 9' 10")

### **Bedroom One**



3.86m x 3.40m (12' 8" x 11' 2")

### Jack & Jill Bathroom



2.18m x 1.73m (7' 2" x 5' 8")

## **Bedroom Two**



4.88m x 3.28m (16' 0" x 10' 9")

### **En Suite Shower Room**



1.68m x 1.47m (5' 6" x 4' 10")

#### **Exterior**

#### Rear Garden







Patio area with remainder laid to lawn. Side access both sides.

#### **Front Garden**



Driveway with space for multiple vehicles.

#### PROPERTY MISDESCRIPTIONS ACT 1991

The Agents not tested any apparatus, fixtures and fittings, or services, so cannot verify that they are in working order or fit for the purpose. The buyer is advised to obtain verification from his or her Professional Adviser. Refernces to the Tenure of the property are based on information supplied by the Vendor. The agent has not had sight of the title documents. The buyer is advised to obtain verification from their Solicitor. You are advised to check the availability of any property before travelling any distance to view.