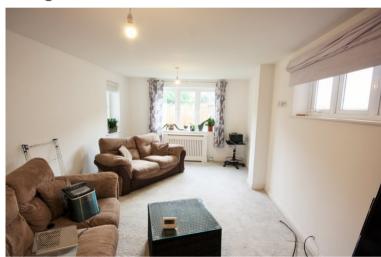

vel units with work surfaces over with solid wood work surfaces over, inset sink unit, built in electric oven with gas hob and extractor fan over, integrated fridge/freezer, space for washing machine, dishwasher, wall mounted combination boiler and French doors onto the rear garden. The lounge has double glazed windows to three aspects. Externally there is a mature rear garden laid to lawn and patio area. The property is approached via a long front garden approaching 50 foot in depth.

- LOCATED IN A DESIRABLE LOCATION IN BILLERICAY
- ENSUITE SHOWER ROOM TO BEDROOM TWO
- SPACIOUS FITTED KITCHEN / DINER
- WELL MAINTAINED
  THROUGHOUT

- TWO BEDROOM DETACHED BUNGALOW
- JACK & JILL BATHROOM
- NO ONWARD CHAIN



## Interior

### **Entrance Hall**



3.10m x 3.00m (10' 2" x 9' 10")

## Lounge



5.56m x 3.40m (18' 3" x 11' 2")

## Fitted Kitchen / Diner







5.72m x 3.00m (18' 9" x 9' 10")

### **Bedroom One**



3.86m x 3.40m (12' 8" x 11' 2")

### Jack & Jill Bathroom



2.18m x 1.73m (7' 2" x 5' 8")

## **Bedroom Two**



4.88m x 3.28m (16' 0" x 10' 9")

### **En Suite Shower Room**



1.68m x 1.47m (5' 6" x 4' 10")

#### **Exterior**

#### Rear Garden







Patio area with remainder laid to lawn. Side access both sides.

#### **Front Garden**



Driveway with space for multiple vehicles.

#### PROPERTY MISDESCRIPTIONS ACT 1991

The Agents not tested any apparatus, fixtures and fittings, or services, so cannot verify that they are in working order or fit for the purpose. The buyer is advised to obtain verification from his or her Professional Adviser. Refernces to the Tenu