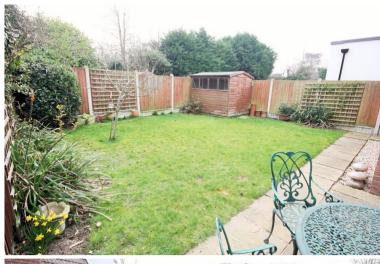

#### Rear Garden

Patio area with remainder laid to lawn. Side access both sides.