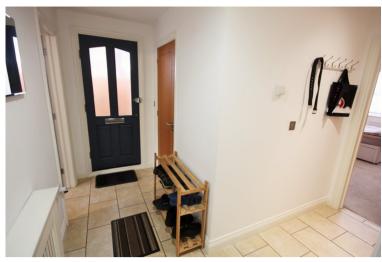

ed fitted kitchen / diner with eye and base level units with work surfaces over with solid wood work surfaces over, inset sink unit, built in electric oven with gas hob and extractor fan over, integrated fridge/freezer, space for washing machine, dishwasher, wall mounted combination boiler and French doors onto the rear garden. The lounge has double glazed windows to three aspects. Externally there is a mature rear garden laid to lawn and patio area. The property is approached via a long front garden approaching 50 foot in depth.

- LOCATED IN A DESIRABLE LOCATION IN BILLERICAY
- ENSUITE SHOWER ROOM TO BEDROOM TWO
- SPACIOUS FITTED KITCHEN / DINER
- WELL MAINTAINED
  THROUGHOUT

- TWO BEDROOM DETACHED BUNGALOW
- JACK & JILL BATHROOM
- NO ONWARD CHAIN



## Interior

### **Entrance Hall**



3.10m x 3.00m (10' 2" x 9' 10")

## Lounge



5.56m x 3.40m (18' 3" x 11' 2")

## Fitted Kitchen / Diner







5.72m x 3.00m (18' 9" x 9' 10")

### **Bedroom One**



3.86m x 3.40m (12' 8" x 11' 2")

### Jack & Jill Bathroom



2.18m x 1.73m (7' 2" x 5' 8")

## **Bedroom Two**



4.88m x 3.28m (16' 0" x 10' 9")

### **En Suite Shower Room**



1.68m x 1.47m (5' 6" x 4' 10")

#### **Exterior**

#### Rear Garden







Patio area with remainder laid to lawn. Side access both sides.

#### **Front Garden**



Driveway with space for multiple vehicles.

#### PROPERTY MISDESCRIPTIONS ACT 1991

The Agents not tested any apparatus, fixtures and fittings, or services, so cannot verify that they are in working order or fit for the purpose. The buyer is advised to obtain verification from his or h