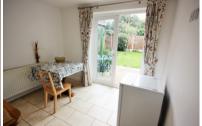

# Rosslyn Road, Billericay, Essex, CM12 9JN £650,000

BEAUTIFULLY APPOINTED 2 BEDROOM DETACHED BUNGALOW IN PREMIER ROAD, CLOSE TO HIGH STREET AND STATION. The superbly presented accommodation on offer comprises of large fitted kitchen / diner and good size lounge, two double bedrooms with Jack and Jill ensuite to Master and shower ensuite to bedroom two. There is a well appointed fitted kitchen / diner with eye and base level units with work surfaces over with solid wood work surfaces over, inset sink unit, built in electric oven with gas hob and extractor fan over, integrated fridge/freezer, space for washing machine, dishwasher, wall mounted combination boiler and French doors onto the rear garden. The lounge has double glazed windows to three aspects. Externally there is a mature rear garden laid to lawn and patio area. The property is approached via a long front garden approaching 50 foot in depth.

## Fitted Kitchen / Diner

5.72m x 3.00m (18' 9" x 9' 10")