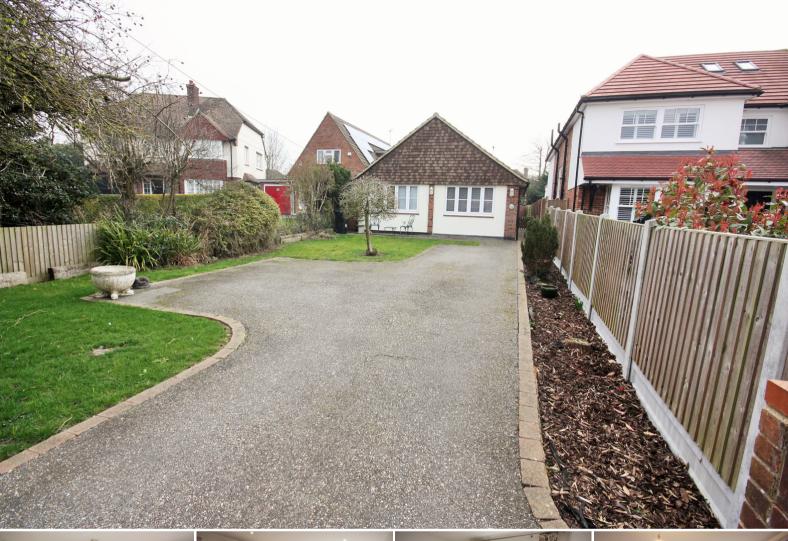

# Rosslyn Road, Billericay, Essex, CM12 9JN £650,000

BEAUTIFULLY APPOINTED 2 BEDROOM DETACHED BUNGALOW IN PREMIER ROAD, CLOSE TO HIGH STREET AND STATION. The superbly presented accommodation on offer comprises of large fitted kitchen / diner and good size lounge, two double bedrooms with Jack and Jill ensuite to Master and shower ensuite to bedroom two. There is a well appointed fitted kitchen / diner with eye and base level units with work surfaces over with solid wood work surfaces over, inset sink unit, built in electric oven with gas hob and extractor fan over, integrated fridge/freezer, space for washing machine, dishwasher, wall mounted combination boiler and French doors onto the rear garden. The lounge has double glazed windows to three aspects. Externally there is a mature rear garden laid to lawn and patio area. The property is approached via a long front garden approaching 50 foot in depth.

#### **Front Garden**

Driveway with space for multiple vehicles.