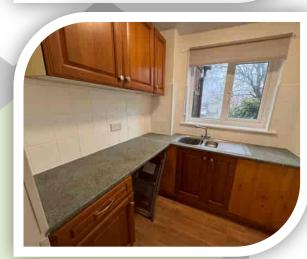

#### **Kitchen**

#### 6' 8" x 5' 9" (2.03m x 1.75m)

Range of fitted units with work surfaces to complement, inset sink/drainer, space for appliances, laminate flooring, tiled splashbacks and front window.