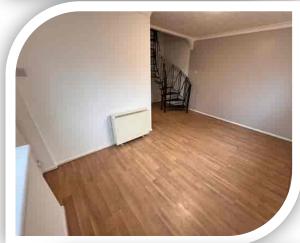

### Reception

15' 5" x 13' 6" (4.70m x 4.11m) (L-Shaped Max measurements)

External front door, front and side elevation windows, spiral staircase to the first floor, storage heaters and laminate flooring. Opening through to: