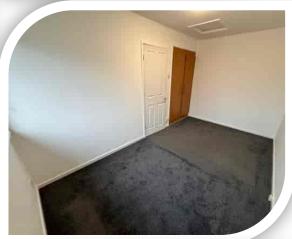

#### Bedroom

7' 8" x 13' 6" (2.34m x 4.11m) Spacious bedroom with a front elevation window and built in storage.