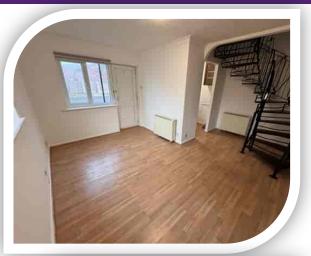

### Reception

15' 5" x 13' 6" (4.70m x 4.11m) (L-Shaped Max measurements)

External front door, front and side elevation windows, spiral staircase to the first floor, storage heaters and laminate flooring. Opening through to: