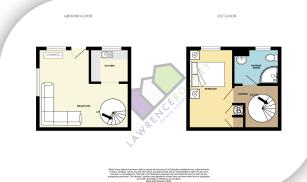

## 14 Marsh Way Penwortham Preston Lancashire PR1 9PL

Modern quarter style house offered for sale with NO CHAIN DELAY. Perfect as a first time buy this property affords a convenient location within easy reach of amenities and transport links. The well maintained accommodation is arranged over ground and first floors briefly comprising: reception room, kitchen, landing, double bedroom and modern shower room. Outside driveway for off road a parking and a paved side garden area. This property has double-glazing and heating is by way of economy seven. Early viewing is highly advised.

### Reception

15' 5" x 13' 6" (4.70m x 4.11m) (L-Shaped Max measurements)

External front door, front and side elevation windows, spiral staircase to the first floor, storage heaters and laminate flooring. Opening through to:

#### **Kitchen**

#### 6' 8" x 5' 9" (2.03m x 1.75m)

Range of fitted units with work surfaces to complement, inset sink/drainer, space for appliances, laminate flooring, tiled splashbacks and front window.

#### Landing

Access to the first floor.

#### Bedroom

7' 8" x 13' 6" (2.34m x 4.11m) Spacious bedroom with a front elevation window and built in storage.

#### Shower Room

7' 4" x 6' 0" (2.24m x 1.83m)

Modern three piece shower room fitted with a white three piece suite comprising: corner shower cubicle, pedestal wash hand basin and low level W.C. Frosted front window, tiled to complement and ladder towel radiator.

#### Outside

To the front block paved driveway offers off road parking, gravel section and a raised planted border. At the side a paved yard area enclosed with timber panel fencing.

ш V Z

Y

 $\leq$ 

4

111

Ζ