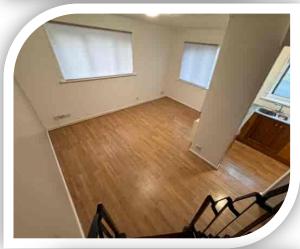

### Reception

15' 5" x 13' 6" (4.70m x 4.11m) (L-Shaped Max measurements)

External front door, front and side elevation windows, spiral staircase to the first floor, storage heaters and laminate flooring. Opening through to:

#### Landing

Access to the first floor.