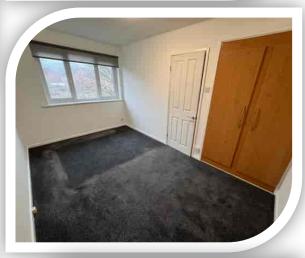

#### Bedroom

7' 8" x 13' 6" (2.34m x 4.11m) Spacious bedroom with a front elevation window and built in storage.