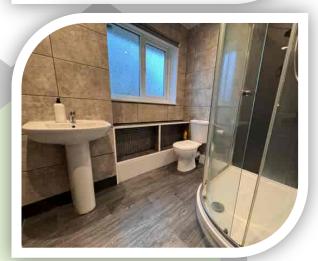

#### Shower Room

7' 4" x 6' 0" (2.24m x 1.83m)

Modern three piece shower room fitted with a white three piece suite comprising: corner shower cubicle, pedestal wash hand basin and low level W.C. Frosted front window, tiled to complement and ladder towel radiator.