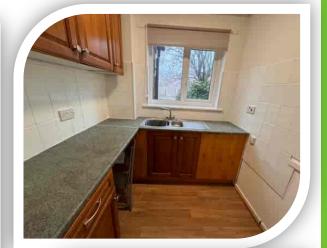

#### **Kitchen**

#### 6' 8" x 5' 9" (2.03m x 1.75m)

Range of fitted units with work surfaces to complement, inset sink/drainer, space for appliances, laminate flooring, tiled splashbacks and front window.