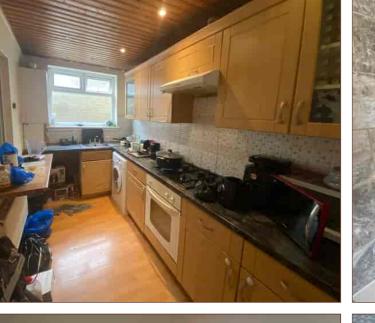

# Site and Location Plans

Hencroft Mews, Hencroft Street North, Slough

ground floor one bedroom maisonette.

Consisting of spacious rooms throughout with a large double bedroom, generous living/dining area, separate kitchen and a private family bathroom all on offer. Allocated parking also exists with a private parking bay to the rear of the property.