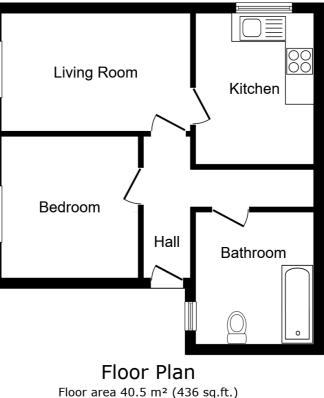

### TOTAL: 40.5 m<sup>2</sup> (436 sq.ft.)

olan is for illustrative p ny nart of any an

Prospective purchasers should be aware that these sales particulars are intended as a general guide only and room sizes should not be relied upon for carpets or furnishing. We have not carried out any form of survey nor have we tested any appliance or services, mechanical or electrical. All maps are supplied by Goview.co.uk from Ordnance Survey mapping. Care has been taken in the preparation of these sales particulars, which are thought to be materially correct, although their accuracy is not guaranteed and they do not form part of any contract.

## Floor Plan