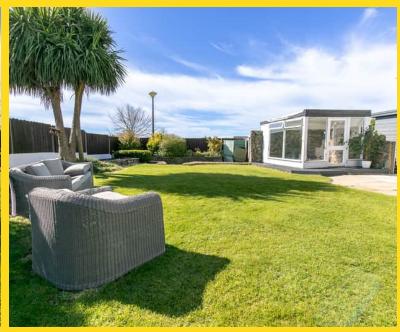

The exterior of the property is just as impressive, with a lovely garden area with space to entertain One of the standout features of the garden is a recently built composite garden studio, offering a versatile space that can be used as an office, gym, or creative studio. Whether you're looking to unwind in the garden or make use of the additional studio, this home offers a perfect blend of indoor and outdoor living. The property is a wonderful opportunity for anyone looking for a well-rounded, family-friendly home in a prime Onchan location.

#### **FEATURES**

- OPEN HOUSE THIS SATURDAY 5th 12pm-2pm
- Semi-Detached Home in a Great Location
- Three Double Bedrooms
- Front Facing Lounge
- Sunny Dining/Family Room

- Well Appointed Kitchen
- Integral Garage & Driveway
- Sunny Garden with Garden Studio
- Gas Fired Central Heating & Double Glazed