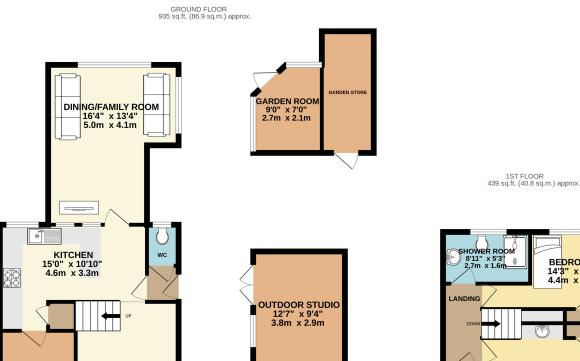

### **FLOORPLAN**

LOUNGE 16'2" x 10'6" 4.9m x 3.2m

PORCH

GARAGE 18'0" x 7'9" 5.5m x 2.4m

TOTAL FLOOR AREA: 1374 sq.ft. (127.7 sq.m.) approx

Whilst every attempt has been made to ensure the accuracy of the floorplan contained here, measurements of doors, windows, rooms and any other items are approximate and no responsibility is taken for any error, omission or mis-statement. This plan is for illustrative purposes only and should be used as such by any prospective purchaser. The services, systems and appliances shown have not been tested and no guarantee as to their operability or efficiency can be given.