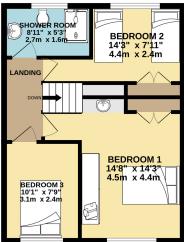

### **FLOORPLAN**

LOUNGE 16'2" x 10'6" 4.9m x 3.2m

PORCH

GARAGE 18'0" x 7'9" 5.5m x 2.4m

TOTAL FLOOR AREA: 1374 sq.ft. (127.7 sq.m.) approx

Whilst every attempt has been made to ensure the accuracy of the floorplan contained here, measurements of doors, windows, rooms and any other items are approximate and no responsibility is taken for any error, omission or mis-statement. This plan is for illustrative purposes only and should be used as such by any prospective purchaser. The services, systems and appliances shown have not been tested and no guarantee as to their operability or efficiency can be given.