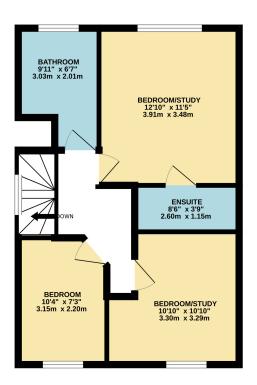

GROUND FLOOR 495 sq.ft. (46.0 sq.m.) approx.

1ST FLOOR 435 sq.ft. (40.4 sq.m.) approx.

TOTAL FLOOR AREA: 930 sq.ft. (86.4 sq.m.) approx