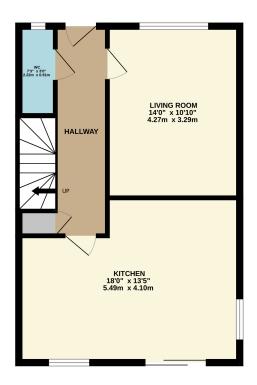

GROUND FLOOR 495 sq.ft. (46.0 sq.m.) approx.

1ST FLOOR 435 sq.ft. (40.4 sq.m.) approx.

TOTAL FLOOR AREA: 930 sq.ft. (86.4 sq.m.) approx