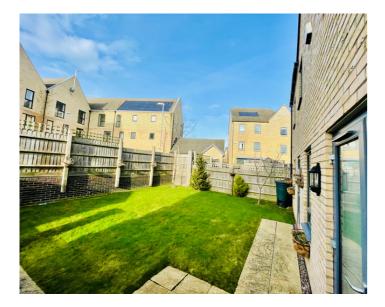

11' 5" x 15' 4" (3.48m x 4.67m)

**EN SUITE TO MAIN BEDROOM** 

**BEDROOM TWO** 

10' 7" x 13' 7" (3.23m x 4.14m)

**BEDROOM THREE** 

7' 8" x 6' 3" (2.34m x 1.91m)

**BATHROOM** 

FRONT AND REAR GARDENS