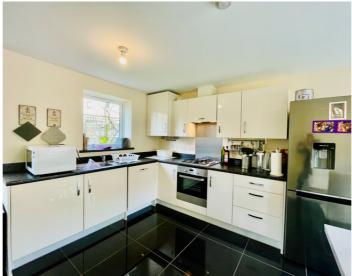

The accommodation in brief comprises of; ground floor - entrance hall, kitchen/diner/utility area, sitting room, and cloakroom. The first floor offers three bedrooms, one en-suite shower room and family bathroom. Outside the property benefits from front and rear gardens and driveway parking for two cars.

### **ENTRANCE HALL**

**CLOAKROOM** 

SITTING ROOM

12' 11" x 13' 9" (3.94m x 4.19m)

KITCHEN DINER

10' 7" x 17' 3" (3.23m x 5.26m)

FIRST FLOOR

**BEDROOM ONE** 