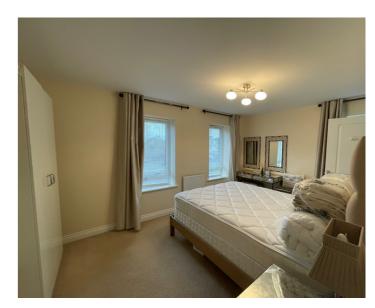

The accommodation in brief comprises of; ground floor - entrance hall, kitchen/diner/utility area, sitting room, and cloakroom. The first floor offers three bedrooms, one en-suite shower room and family bathroom. Outside the property benefits from front and rear gardens and driveway parking for two cars.

11' 5" x 15' 4" (3.48m x 4.67m)

**EN SUITE TO MAIN BEDROOM** 

**BEDROOM TWO** 

10' 7" x 13' 7" (3.23m x 4.14m)

**BEDROOM THREE** 

7' 8" x 6' 3" (2.34m x 1.91m)

**BATHROOM** 

FRONT AND REAR GARDENS