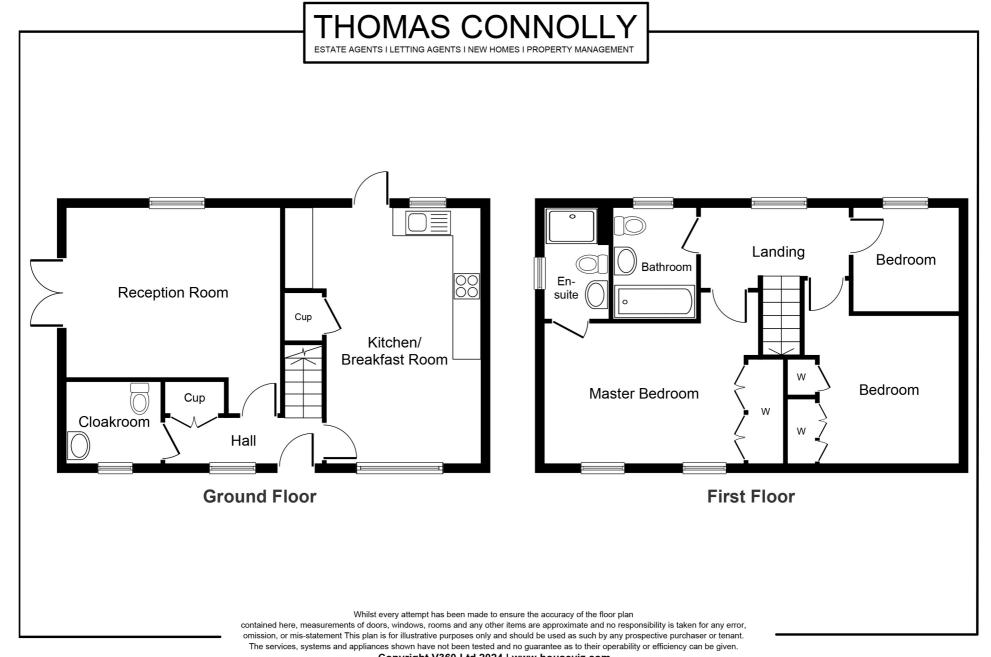

The accommodation in brief comprises of; ground floor - entrance hall, kitchen/diner/utility area, sitting room, and cloakroom. The first floor offers three bedrooms, one en-suite shower room and family bathroom. Outside the property benefits from front and rear gardens and driveway parking for two cars.

### **ENTRANCE HALL**

**CLOAKROOM** 

SITTING ROOM

12' 11" x 13' 9" (3.94m x 4.19m)

KITCHEN DINER

10' 7" x 17' 3" (3.23m x 5.26m)

FIRST FLOOR

**BEDROOM ONE** 

11' 5" x 15' 4" (3.48m x 4.67m)

**EN SUITE TO MAIN BEDROOM** 

**BEDROOM TWO** 

10' 7" x 13' 7" (3.23m x 4.14m)

**BEDROOM THREE** 

7' 8" x 6' 3" (2.34m x 1.91m)

**BATHROOM** 

FRONT AND REAR GARDENS