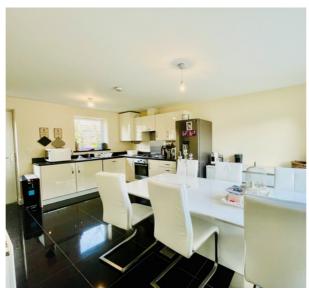

### **ENTRANCE HALL**

**CLOAKROOM** 

SITTING ROOM

12' 11" x 13' 9" (3.94m x 4.19m)

KITCHEN DINER

10' 7" x 17' 3" (3.23m x 5.26m)

FIRST FLOOR

**BEDROOM ONE** 