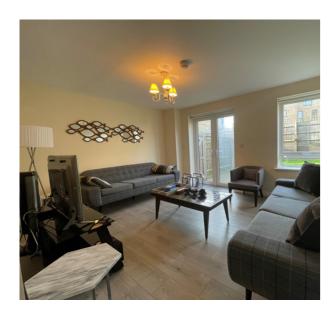

### **ENTRANCE HALL**

**CLOAKROOM** 

SITTING ROOM

12' 11" x 13' 9" (3.94m x 4.19m)

KITCHEN DINER

10' 7" x 17' 3" (3.23m x 5.26m)

FIRST FLOOR

**BEDROOM ONE** 