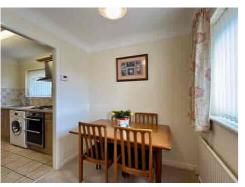

Inside, the accommodation features a bright LOUNGE with a bay window and a fireplace, creating a cosy yet airy feel. A separate DINING AREA leads to a well-fitted KITCHEN, offering ample storage and workspace.