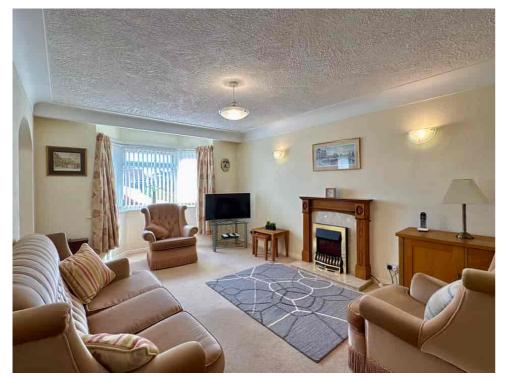

Inside, the accommodation features a bright LOUNGE with a bay window and a fireplace, creating a cosy yet airy feel. A separate DINING AREA leads to a well-fitted KITCHEN, offering ample storage and workspace.