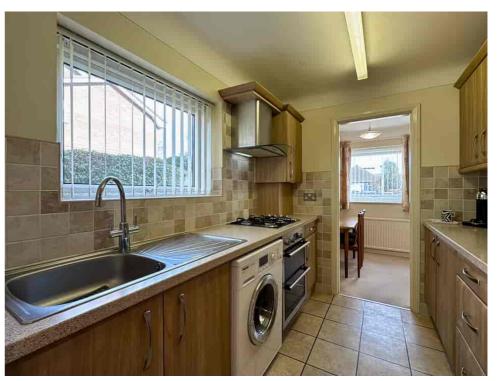

Inside, the accommodation features a bright LOUNGE with a bay window and a fireplace, creating a cosy yet airy feel. A separate DINING AREA leads to a well-fitted KITCHEN, offering ample storage and workspace.