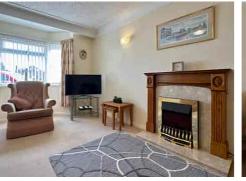

Inside, the accommodation features a bright LOUNGE with a bay window and a fireplace, creating a cosy yet airy feel. A separate DINING AREA leads to a well-fitted KITCHEN, offering ample storage and workspace.