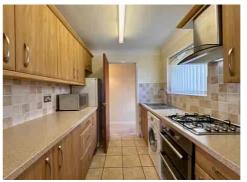

Inside, the accommodation features a bright LOUNGE with a bay window and a fireplace, creating a cosy yet airy feel. A separate DINING AREA leads to a well-fitted KITCHEN, offering ample storage and workspace.