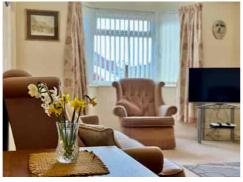

Inside, the accommodation features a bright LOUNGE with a bay window and a fireplace, creating a cosy yet airy feel. A separate DINING AREA leads to a well-fitted KITCHEN, offering ample storage and workspace.