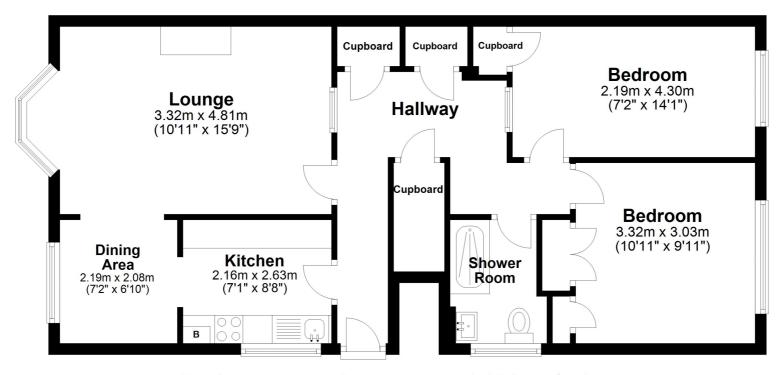

## **Ground Floor**

Approx. 67.5 sq. metres (726.9 sq. feet)

Total area: approx. 67.5 sq. metres (726.9 sq. feet)

Plan produced using PlanUp.