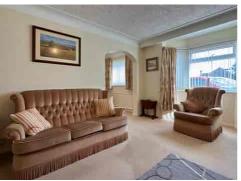

Inside, the accommodation features a bright LOUNGE with a bay window and a fireplace, creating a cosy yet airy feel. A separate DINING AREA leads to a well-fitted KITCHEN, offering ample storage and workspace.