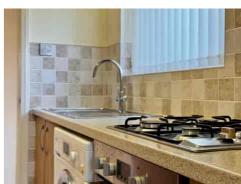

Inside, the accommodation features a bright LOUNGE with a bay window and a fireplace, creating a cosy yet airy feel. A separate DINING AREA leads to a well-fitted KITCHEN, offering ample storage and workspace.