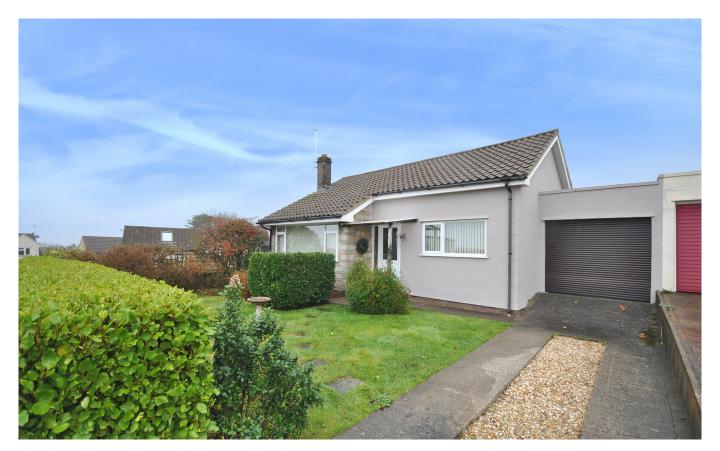

# £390,000 Freehold

Set in the heart of Shipham is this fabulous two bedroom bungalow which sits on a generous plot and is offered to the market with no onward chain.

# £390,000 Freehold

Set in the heart of Shipham is this fabulous two bedroom bungalow which sits on a generous plot and is offered to the market with no onward chain.

Entering the property from the front you are welcomed into a hallway that provides access into all the rooms. The living room is a large front aspect room with a large front aspect window and a further side window. There is a hatch at the rear creating the ability to pass through from the kitchen. The kitchen is a rear aspect room and benefits from a selection of wall and base units and there is space for white appliances. There is window overlooking the garden and access into a rear porch which overlooks and opens out to the garden. The bathroom is a rear aspect room and is fitted with a panelled bath with overhead shower, basin and WC. There are two bedrooms with one at the rear, overlooking the garden and a large front aspect bedroom which has plenty of space to house a wardrobe.

#### OUTSIDE

Entering the property from the front you are welcomed onto a driveway which provides off street parking, there is access into the rear garden through a side gate, into the house and the garage through an electric roller door. The garage has plenty of space for storage and benefits from power and lighting with a door at the rear opening to the garden. The frontal area is fully enclosed with a lawn and a selection of mature flowers and plants. The rear garden is a good sized space and is also fully enclosed. The garden is filled with colour from a selection of mature flowers and trees and benefits from a pathway. There is currently a wooden shed perfect for storing garden items.