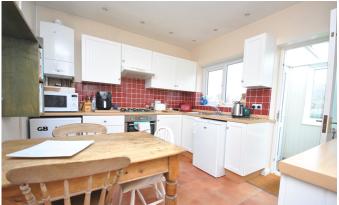

# £390,000 Freehold

Set in the heart of Shipham is this fabulous two bedroom bungalow which sits on a generous plot and is offered to the market with no onward chain.

Entering the property from the front you are welcomed into a hallway that provides access into all the rooms. The living room is a large front aspect room with a large front aspect window and a further side window. There is a hatch at the rear creating the ability to pass through from the kitchen. The kitchen is a rear aspect room and benefits from a selection of wall and base units and there is space for white appliances. There is window overlooking the garden and access into a rear porch which overlooks and opens out to the garden. The bathroom is a rear aspect room and is fitted with a panelled bath with overhead shower, basin and WC. There are two bedrooms with one at the rear, overlooking the garden and a large front aspect bedroom which has plenty of space to house a wardrobe.