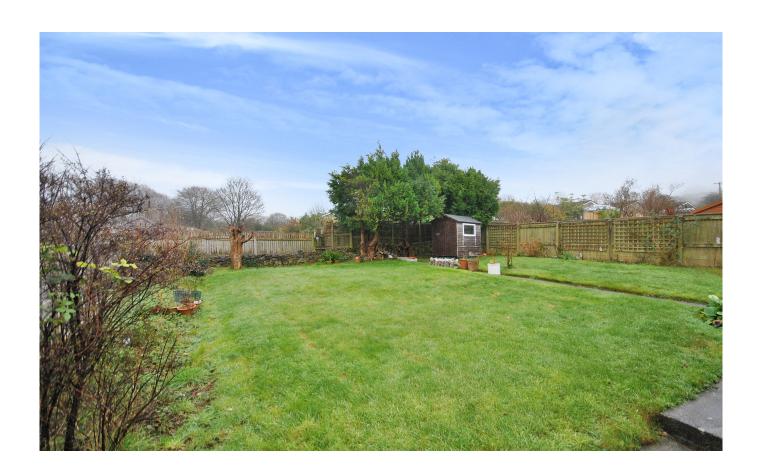

#### OUTSIDE

Entering the property from the front you are welcomed onto a driveway which provides off street parking, there is access into the rear garden through a side gate, into the house and the garage through an electric roller door. The garage has plenty of space for storage and benefits from power and lighting with a door at the rear opening to the garden. The frontal area is fully enclosed with a lawn and a selection of mature flowers and plants. The rear garden is a good sized space and is also fully enclosed. The garden is filled with colour from a selection of mature flowers and trees and benefits from a pathway. There is currently a wooden shed perfect for storing garden items.