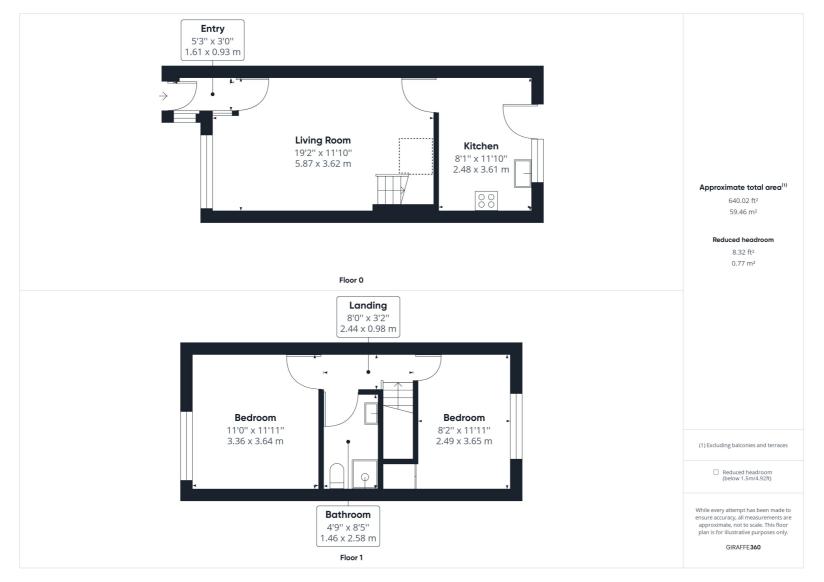

This two double bedroom house is offered to the market with no onward chain and situated in a location providing easy access for Hitchin Train Station and Hitchin Town Centre.

Ground floor accommodation comprises entrance porch, spacious and bright living room and modern kitchen/breakfast room with single door to rear garden. To the first floor are two spacious double bedrooms and modern shower suite.

Outside the property is a paved front garden, rear garden mainly laid to lawn with patio area and gated access leading to the garage in block. There is ample on road parking surrounding the property.

Hitchin is a charming medieval market town and has many fine Tudor and Georgian buildings, particularly around the market square. Near to the market square stands the large medieval parish church of St Mary. The town provides good shopping as well as a swimming pool, football team, two theatres, a wide variety of restaurants and pubs and highly regarded girls and boys schools. There is also a mainline railway station providing direct access to Kings Cross and Cambridge.

- Two spacious double bedrooms
- No onward chain
- Garage-en-bloc
- Front and rear gardens
- 0.9 miles, 19 min walk to Hitchin train station (as per Google maps)
- 1.2 mile, 24 mins walk to Hitchin town centre (as per Google maps)