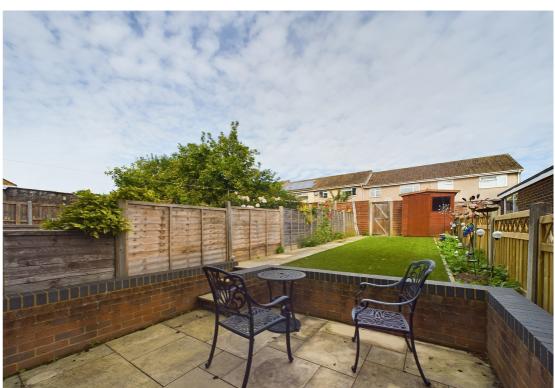

Outside the property is a paved front garden, rear garden mainly laid to lawn with patio area and gated access leading to the garage in block. There is ample on road parking surrounding the property.

Hitchin is a charming medieval market town and has many fine Tudor and Georgian buildings, particularly around the market square. Near to the market square stands the large medieval parish church of St Mary. The town provides good shopping as well as a swimming pool, football team, two theatres, a wide variety of restaurants and pubs and highly regarded girls and boys schools. There is also a mainline railway station providing direct access to Kings Cross and Cambridge.