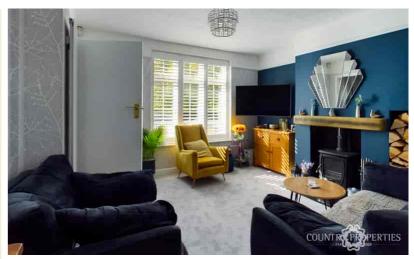

#### Living Room

Replacement uPVC double glazed Georgian style window to front with decorative shutters, picture rail, television and telephone points, feature fireplace with wood burning stove within and storage arch to side, multi pane glazed door leading through to dining room, decorative full height panel radiator.