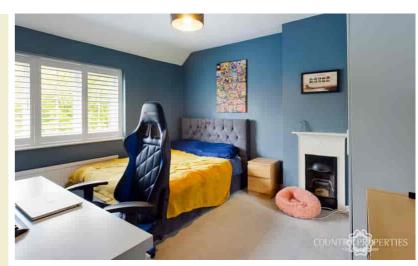

#### Bedroom 2

Replacement Upvc double glazed window to front with decorative shutters feature cast iron fireplace, TV and telephone points, radiator.

#### **Bedroom 3**

Upvc double glazed Georgian style window to rear, radiator and built in cupboard.

#### Study

Replacement Upvc double glazed Georgian style window to front with decorative shutters, Radiator.