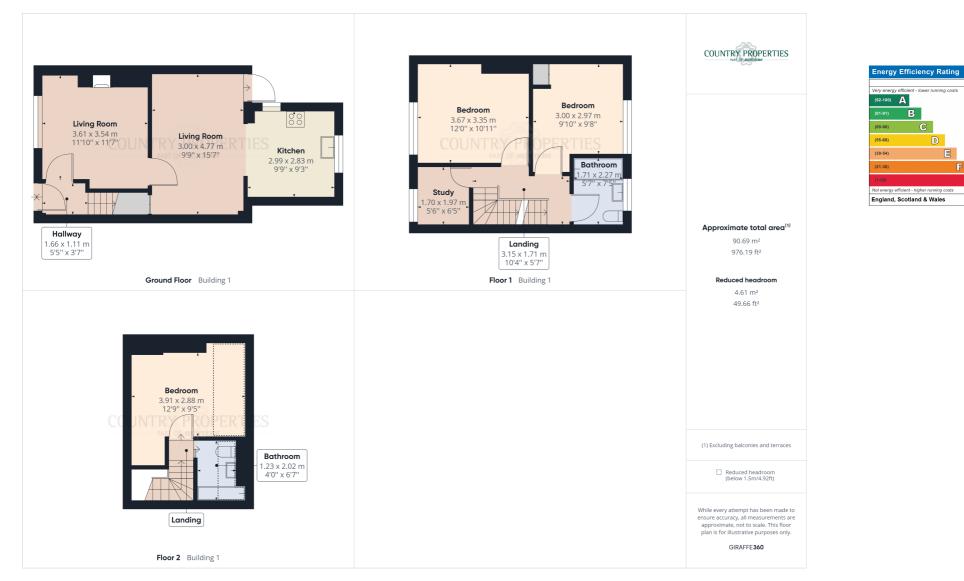

## **Gound Floor**

#### **Entrance Hall**

Upvc double glazed door leading to entrance hall with laminate flooring, stairs to first floor, radiator, door to living room

#### Living Room

Replacement uPVC double glazed Georgian style window to front with decorative shutters, picture rail, television and telephone points, feature fireplace with wood burning stove within and storage arch to side, multi pane glazed door leading through to dining room, decorative full height panel radiator.

#### **Dinning Room**

A good sized dining room which was previously the kitchen and separate dining room, Upvc double glazed door to rear, under stair storage cupboard housing meters walkway to kitchen room for table and chairs.

#### Kitchen

Built within a ground floor extension the kitchen has Wood effect laminate flooring, refitted kitchen units with cream fronted cupboards and drawers, solid timber worktop over, integrated stainless steel AEG double oven, Frankie sink unit with mixer tap over, built-in washer dryer, fridge freezer and dishwasher

# **First Floor**

### Landing

Doors to bedrooms 2 and 3, study and bathroom, stairs leading to second floor.

#### Bedroom 2

Replacement Upvc double glazed window to front with decorative shutters feature cast iron fireplace, TV and telephone points, radiator.

#### **Bedroom 3**

Upvc double glazed Georgian style window to rear, radiator and built in cupboard.

#### Study

Replacement Upvc double glazed Georgian style window to front with decorative shutters, Radiator.

#### Bathroom

A refitted bathroom with a white suite comprising of a square shower bath with glass shower screen, chrome waterfall effect mixer tap and thermostatically controlled shower over, pedestal wash hand basin with chrome waterfall effect mixer tap, low level duel flush WC, ceramic floor and wall tiling, chrome heated towel rail, Uovc double glazed Georgian style window to rear with obscured glass.

# **Second Floor**

#### Landing

Door to bedroom and sliding door leading to Bathroom.

#### **Master Bedroom**

Large Velux roof window to rear, radiator access to eaves storage and further storage area.

#### Bathroom

Large Velux roof window to rear, Pannelled bath with mixer tap and shower attachment, wash hand basin set within a vanity unit with cupboard below, low level duel flush WC, laminate flooring and ceramic wall tiles, chrome efect heated towel rail.