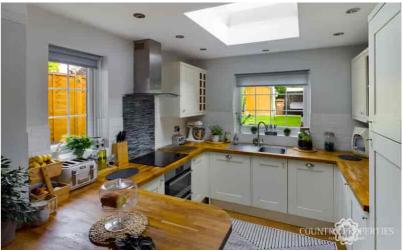

#### Kitchen

Built within a ground floor extension the kitchen has Wood effect laminate flooring, refitted kitchen units with cream fronted cupboards and drawers, solid timber worktop over, integrated stainless steel AEG double oven, Frankie sink unit with mixer tap over, built-in washer dryer, fridge freezer and dishwasher

UPVC double glazed Georgian style windows to side and rear, Lantern style roof light, sunken ceiling down lighters, ceramic wall tiling.