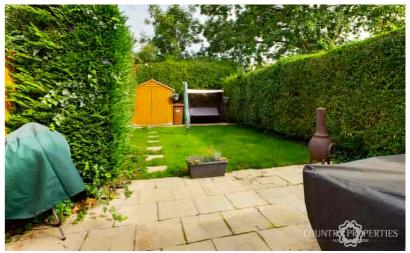

#### **Rear Garden**

Extensive patio area with step leading up to the lawned garden, stepping stone path to rear, Hedge suround, further rear patio with timber shed, outside tap.

All measurements are approximate and quoted in metric with imperial equivalents and for general guidance only and whilst every attempt has been made to ensure accuracy, they must not be relied on. The fixtures, fittings and appliances referred to have not been tested and therefore no guarantee can be given and that they are in working order. Internal photographs are reproduced for general information and it must not be inferred that any item shown is included with the property. For a free valuation, contact the numbers listed on the brochure.