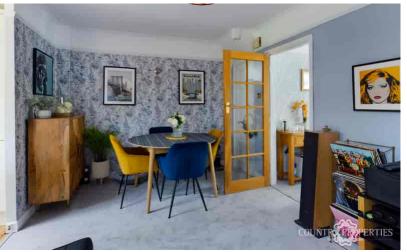

#### **Dinning Room**

A good sized dining room which was previously the kitchen and separate dining room, Upvc double glazed door to rear, under stair storage cupboard housing meters walkway to kitchen room for table and chairs.