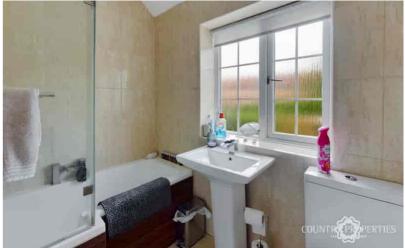

#### Bathroom

A refitted bathroom with a white suite comprising of a square shower bath with glass shower screen, chrome waterfall effect mixer tap and thermostatically controlled shower over, pedestal wash hand basin with chrome waterfall effect mixer tap, low level duel flush WC, ceramic floor and wall tiling, chrome heated towel rail, Uovc double glazed Georgian style window to rear with obscured glass.

#### Bathroom

Large Velux roof window to rear, Pannelled bath with mixer tap and shower attachment, wash hand basin set within a vanity unit with cupboard below, low level duel flush WC, laminate flooring and ceramic wall tiles, chrome efect heated towel rail.