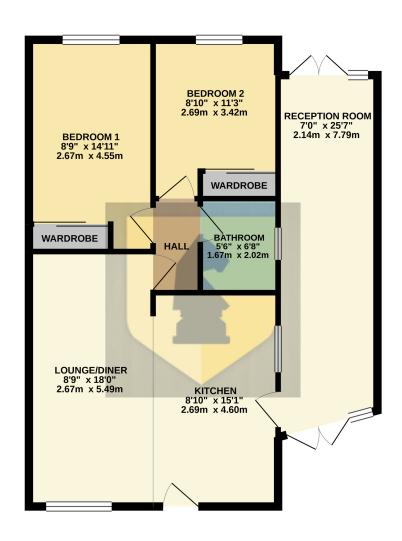

ts are pleased to offer to the market this extended and well presented two bedroom semi detached bungalow. Situated within a quiet cul-desac location the accommodation briefly comprises of open plan living/kitchen,family room, hallway, two bedrooms and a family bathroom. Externally there are well maintained gardens to the front and rear and a driveway for several vehicles. The accommodation is well presented throughout and further benefits include gas central heating, uPVC double glazing.

## **POINTS OF INTEREST**

- Semi Detached Bungalow
- Two Bedrooms
- Well Presented Throughout
- Two Reception Rooms

- Low Maintenance Rear Garden
- Driveway for Multiple Cars
- Double Glazing & Gas Radiator Heating Throughout
- Popular Location





## **GROUND FLOOR** 751 sq.ft. (69.8 sq.m.) approx.