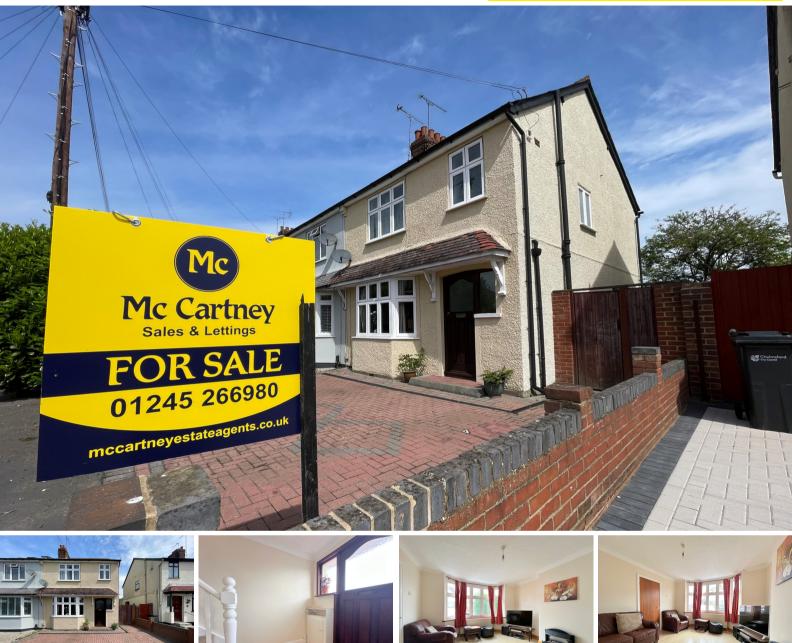

## Lady Lane, Chelmsford £499,950 Freehold

- Potential to Extend (STP)
- Short Walk to City Centre & Mainline Station
- Walking Distance to Local Schools & Shops
- Separate Dining Room
- Driveway Parking
- Semi Detached
  Home
- Gas Central
  Heating

Located within the heart of Old Moulsham, we are pleased to bring to the market this three bedroom semi-detached property with the potential to extend (subject to planning permission).

The property benefits from Double Glazed windows throughout, Gas Central Heating, three good size bedrooms, living room, dining room, kitchen and family bathroom. To the rear of the property there is a private enclosed garden, and to the front of the property is a block paved driveway providing off road parking.