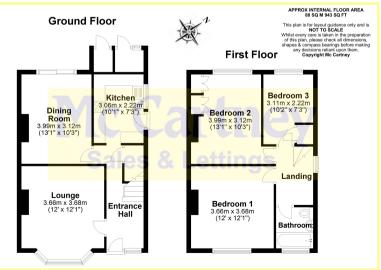

Located within the heart of Old Moulsham, we are pleased to bring to the market this three bedroom semi-detached property with the potential to extend (subject to planning permission).

The property benefits from Double Glazed windows throughout, Gas Central Heating, three good size bedrooms, living room, dining room, kitchen and family bathroom. To the rear of the property there is a private enclosed garden, and to the front of the property is a block paved driveway providing off road parking.