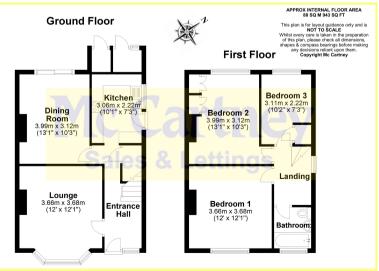

The property benefits from Double Glazed windows throughout, Gas Central Heating, three good size bedrooms, living room, dining room, kitchen and family bathroom. To the rear of the property there is a private enclosed garden, and to the front of the property is a block paved driveway providing off road parking.