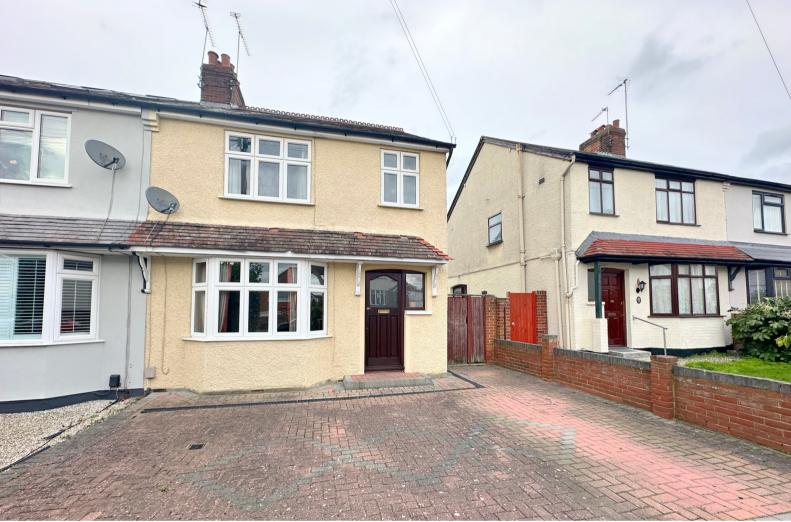

## Lady Lane, Chelmsford £500,000 Freehold

- Potential to Extend (STP)
- Short Walk to City Centre & Mainline Station
- Walking Distance to
  Local Schools & Shops
- Double glazed throughout

- Separate Dining Room
- Driveway Parking
- Semi Detached Home
- Gas Central Heating

\*\*GUIDE PRICE £500,000 - £525,000\*\*

Located within the heart of Old Moulsham, we are pleased to bring to the market this three bedroom semi-detached property with the potential to extend (subject to planning permission).

The property benefits from Double Glazed windows throughout, Gas Central Heating, three good size bedrooms, living room, dining room, kitchen and family bathroom. To the rear of the property there is a private enclosed garden, and to the front of the property is a block paved driveway providing off road parking.