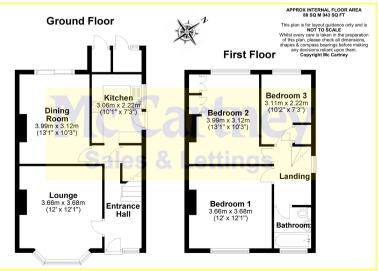

Located within the heart of Old Moulsham, we are pleased to bring to the market this three bedroom semi-detached property with the potential to extend (subject to planning permission).

The property benefits from Double Glazed windows throughout, Gas Central Heating, three good size bedrooms, living room, dining room, kitchen and family bathroom. To the rear of the property there is a private enclosed garden, and to the front of the property is a block paved driveway providing off road parking.