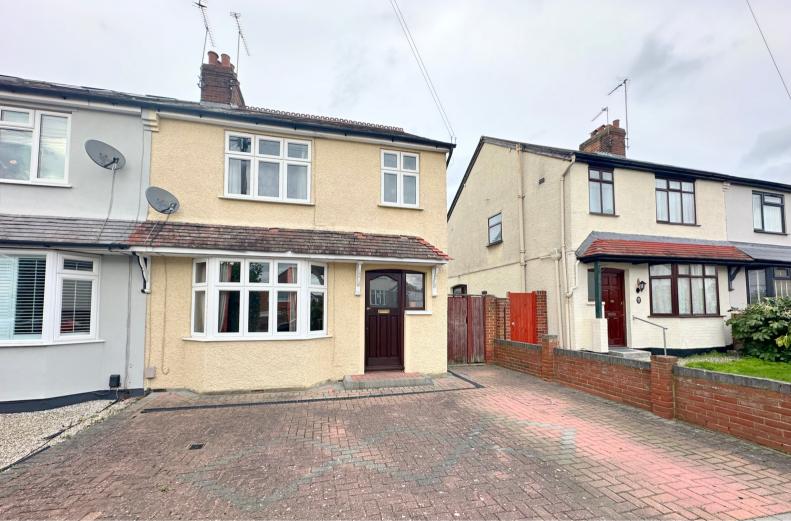

## Lady Lane, Chelmsford £515,000 Freehold

- Potential to Extend (STP)
- Short Walk to City Centre & Mainline Station
- Walking Distance to
  Local Schools & Shops
- Double glazed throughout

- Separate Dining Room
- Driveway Parking
  - Semi Detached Home
- Gas Central Heating

Located within the heart of Old Moulsham, we are pleased to bring to the market this three bedroom semi-detached property with the potential to extend (subject to planning permission).

The property benefits from Double Glazed windows throughout, Gas Central Heating, three good size bedrooms, living room, dining room, kitchen and family bathroom. To the rear of the property there is a private enclosed garden, and to the front of the property is a block paved driveway providing off road parking.