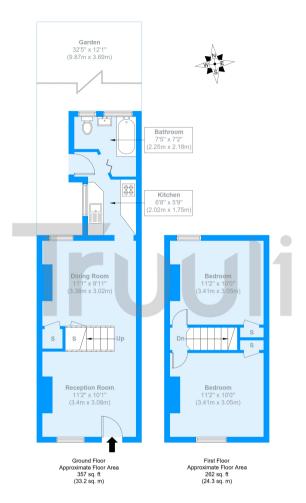

## Canterbury Road

Approximate Gross Internal Area = 57.5 sq m / 619 sq ft

The Floor plan is not to scale and measurements and areas shown are approximate and therefore should be used for illustrative purposes only. The plan has been prepared in accordance with the RICS code of Measuring Practice and whilst we have confidence in the information produced it must not be relied on. Maximum lengths and widths are represented on the floor plan. If there is any aspect of particular importance, you should carry out or commission your own inspection of the property.