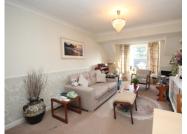

# LIVING ROOM

20' 6"  $\times$  10' 8" (6.25m  $\times$  3.25m) UPVC double glazed square bay window, emergency pull cord.