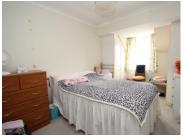

#### **BEDROOM**

14' 1" x 8' 9" (4.29m x 2.67m) Built-in wardrobe with folding doors, emergency pull cord, sunny aspect UPVC double glazed window to the side aspect, two further built-in wardrobes.