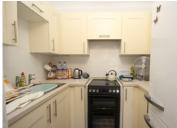

# **KITCHEN**

7' 3"  $\times$  6' 4" (2.21m  $\times$  1.93m) Mix of base and eye level units with complimentary work surfaces, space for oven and fridge/freezer, fitted extractor and inset sink.