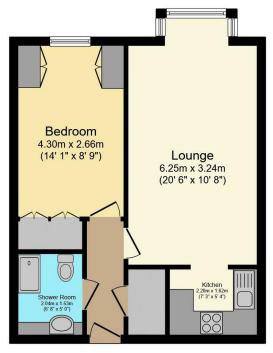

Total floor area 44.7 sq.m. (481 sq.ft.) approx

This floor plan is for illustrative purposes only. It is not drawn to scale. Any measurements, floor areas (including any total floor area), openings and orientation are approximate. No details are guaranteed, they cannot be relied upon for any purpose and they do not form part of any agreement. No liability is taken for any error, omission or misstatement. A party must rely upon its own inspection(s). Powered by www.focalagent.com

# LIVING ROOM

20' 6"  $\times$  10' 8" (6.25m  $\times$  3.25m) UPVC double glazed square bay window, emergency pull cord.

# **KITCHEN**

7' 3"  $\times$  6' 4" (2.21m  $\times$  1.93m) Mix of base and eye level units with complimentary work surfaces, space for oven and fridge/freezer, fitted extractor and inset sink.

#### **BEDROOM**

14' 1" x 8' 9" (4.29m x 2.67m) Built-in wardrobe with folding doors, emergency pull cord, sunny aspect UPVC double glazed window to the side aspect, two further built-in wardrobes.

# SHOWER ROOM

Shower cubicle with fold down seat, low level w.c., vanity unit, electric heater and extractor fan.