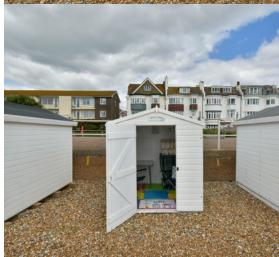

### PROPERTY DESCRIPTION

A wooden Beach Hut situated directly on Bexhill beach and conveniently situated on West Parade with the De La Warr Pavilion, Bexhill Town Centre and Egerton Park all close by. Measuring approx 6' X 6' and of lightweight construction for removal at the end of the season. There are a number of beach accessories included in the sale.

## Beach Hut

Measuring approx 6' x 6', of light weight construction for easy removal. Licenced from the council at £478 per season, with the license requiring the hut to be removed from the 1st october and can be re erected from the 1st april.