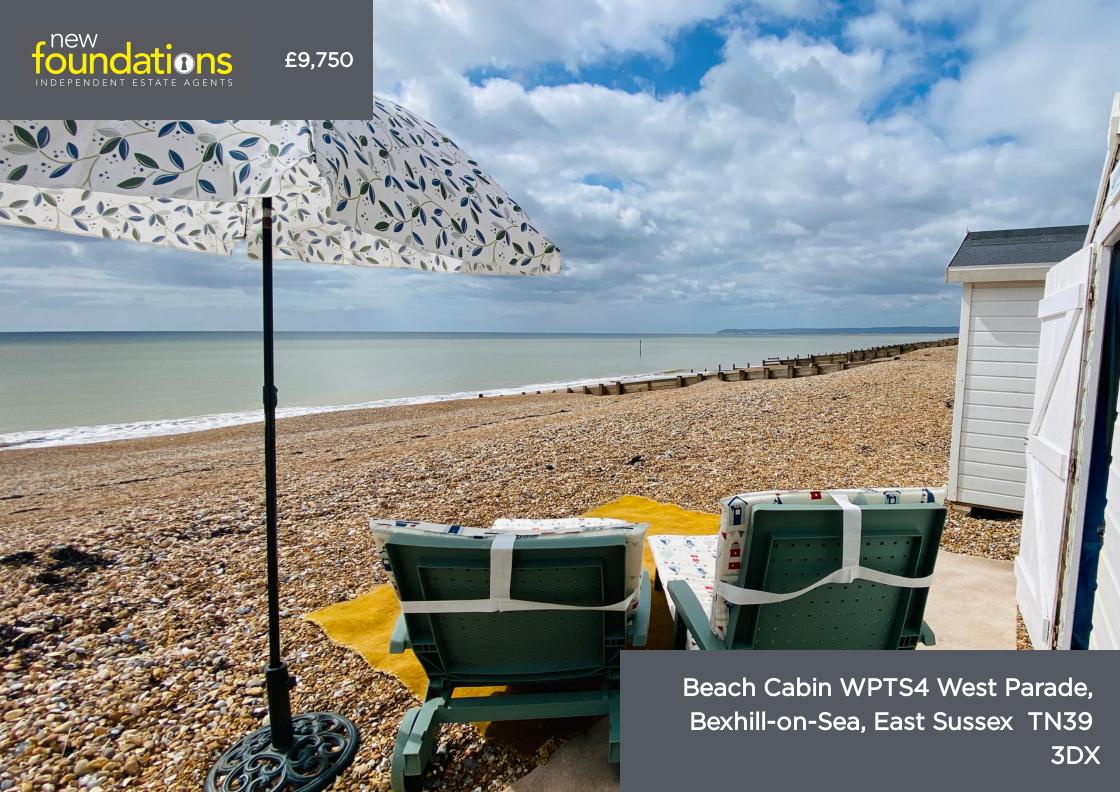

### PROPERTY DESCRIPTION

A wooden Beach Hut situated directly on Bexhill beach and conveniently situated on West Parade with the De La Warr Pavilion, Bexhill Town Centre and Egerton Park all close by. Measuring approx 6' X 6' and of lightweight construction for removal at the end of the season. There are a number of beach accessories included in the sale.

## **FEATURES**

- Central location
- Licenced from the council for £478 per season
- Right on the beach with wonderful views
- Close to various cafe's
- Toilets nearby
- Some beach accessories included in the sale

## Beach Hut

Measuring approx 6' x 6', of light weight construction for easy removal. Licenced from the council at £478 per season, with the license requiring the hut to be removed from the 1st october and can be re erected from the 1st april.

# Accessories

Included in the sale-

- 2 x sun loungers + cushions
- 2 X Camping chairs
- 2 x Camping table
- 3 X Wind breakers assorted sizes + mallet
- 1 X Sun parasol + stand
- 9 X Multi coloured flooring mats, plus odd accessories ie bunting, shelving, door mat and beach matting etc