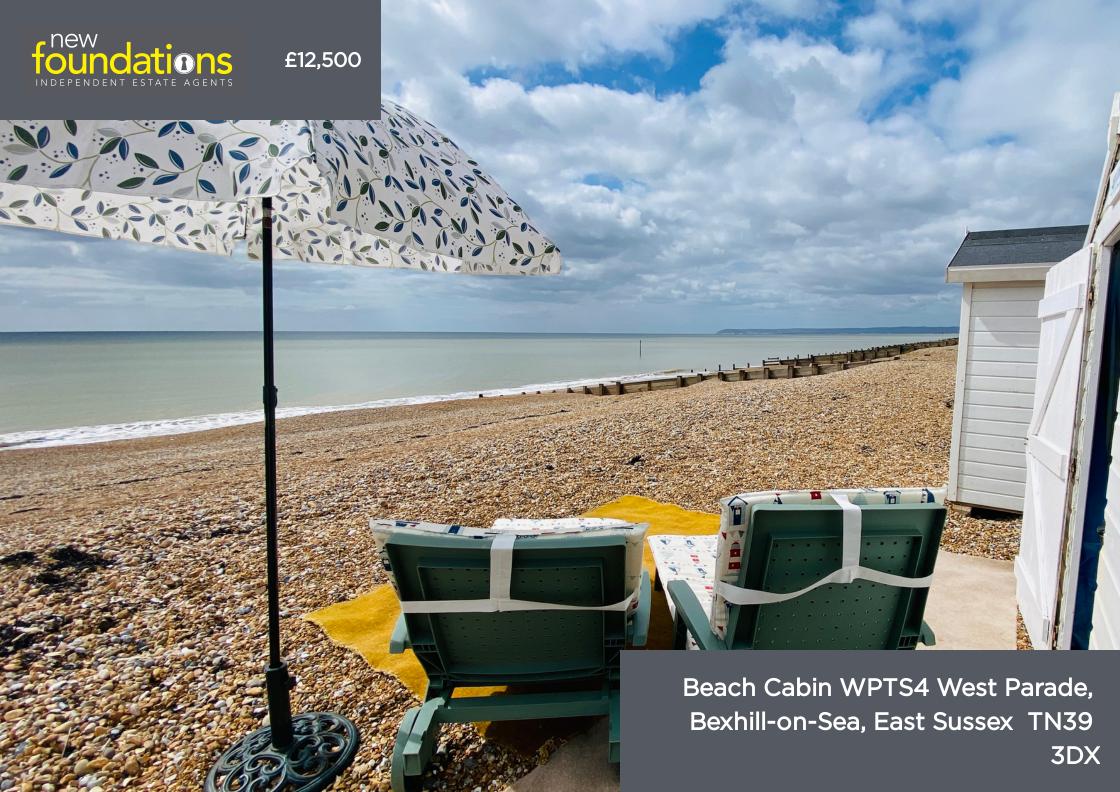

### PROPERTY DESCRIPTION

A wooden Beach Hut situated directly on Bexhill beach and conveniently situated on West Parade with the De La Warr Pavilion, Bexhill Town Centre and Egerton Park all close by. Measuring approx 6' X 6' and of lightweight construction for removal at the end of the season. There are a number of beach accessories included in the sale.

## Beach Hut

Measuring approx 6' x 6', of light weight construction for easy removal. Licenced from the council at £478 per season, with the license requiring the hut to be removed from the 1st october and can be re erected from the 1st april.

# Accessories

Included in the sale-

- 2 x sun loungers + cushions
- 2 X Camping chairs
- 2 x Camping table
- 3 X Wind breakers assorted sizes + mallet
- 1 X Sun parasol + stand
- 9 X Multi coloured flooring mats, plus odd accessories ie bunting, shelving, door mat and beach matting etc