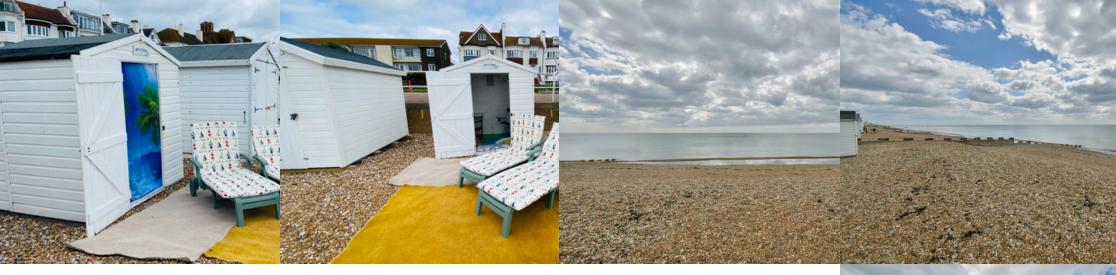

### PROPERTY DESCRIPTION

A wooden Beach Hut situated directly on Bexhill beach and conveniently situated on West Parade with the De La Warr Pavilion, Bexhill Town Centre and Egerton Park all close by. Measuring approx 6' X 6' and of lightweight construction for removal at the end of the season. There are a number of beach accessories included in the sale.

## Beach Hut

Measuring approx 6' x 6', of light weight construction for easy removal. Licenced from the council at £478 per season, with the license requiring the hut to be removed from the 1st october and can be re erected from the 1st april.

# Accessories

Included in the sale-

- 2 x sun loungers + cushions
- 2 X Camping chairs
- 2 x Camping table
- 3 X Wind breakers assorted sizes + mallet
- 1 X Sun parasol + stand
- 9 X Multi coloured flooring mats, plus odd accessories ie bunting, shelving, door mat and beach matting etc