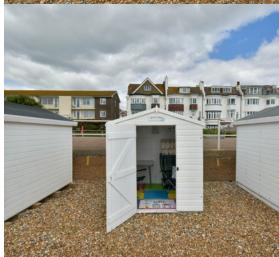

## Beach Hut

Measuring approx 6' x 6', of light weight construction for easy removal. Licenced from the council at £478 per season, with the license requiring the hut to be removed from the 1st october and can be re erected from the 1st april.