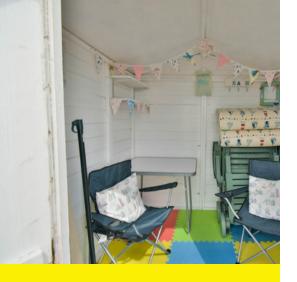

# Accessories

Included in the sale-

- 2 x sun loungers + cushions
- 2 X Camping chairs
- 2 x Camping table
- 3 X Wind breakers assorted sizes + mallet
- 1 X Sun parasol + stand
- 9 X Multi coloured flooring mats, plus odd accessories ie bunting, shelving, door mat and beach matting etc