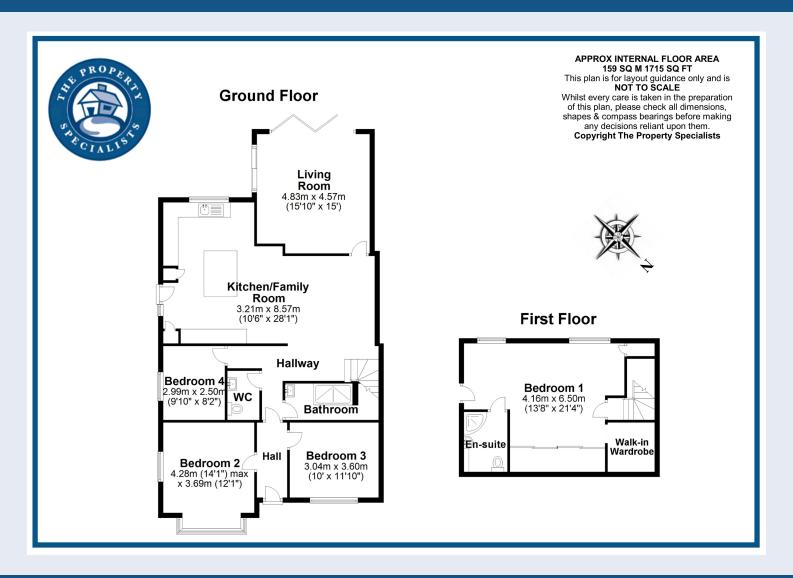

On entering the property you are greeted by a good size L-shaped entrance hall with a ground floor cloakroom W/C, three double bedrooms to front of the property and a large modern shower room with walk-in shower within the fully tiled suite. The real delight of this home is the superb open plan kitchen family room which is a fantastic room for entertaining, this is in addition to a square shaped living room to the rear with bi-fold doors opening up into the sunny rear garden.

On the first floor you find the amazing main bedroom / suite which benefits from extensive storage space and includes an en-suite shower room and walk-in wardrobe enjoying lots of natural light.

Outside the property there is ample parking to the front from a block paved driveway with side gate access to the rear garden. The garden has been designed for entertaining and relaxing with a beautiful sundeck style with a Jacuzzi hot tub as the centre piece. With the added advantage of sunshine all day long as positioned in the sought after south westerly aspect it offers year round warmth from the sun. In addition the property has the advantage of an outbuilding /office with full fibre connection which is a fantastic space to run a business or work from home, or could in fact be turned into an outside bar.