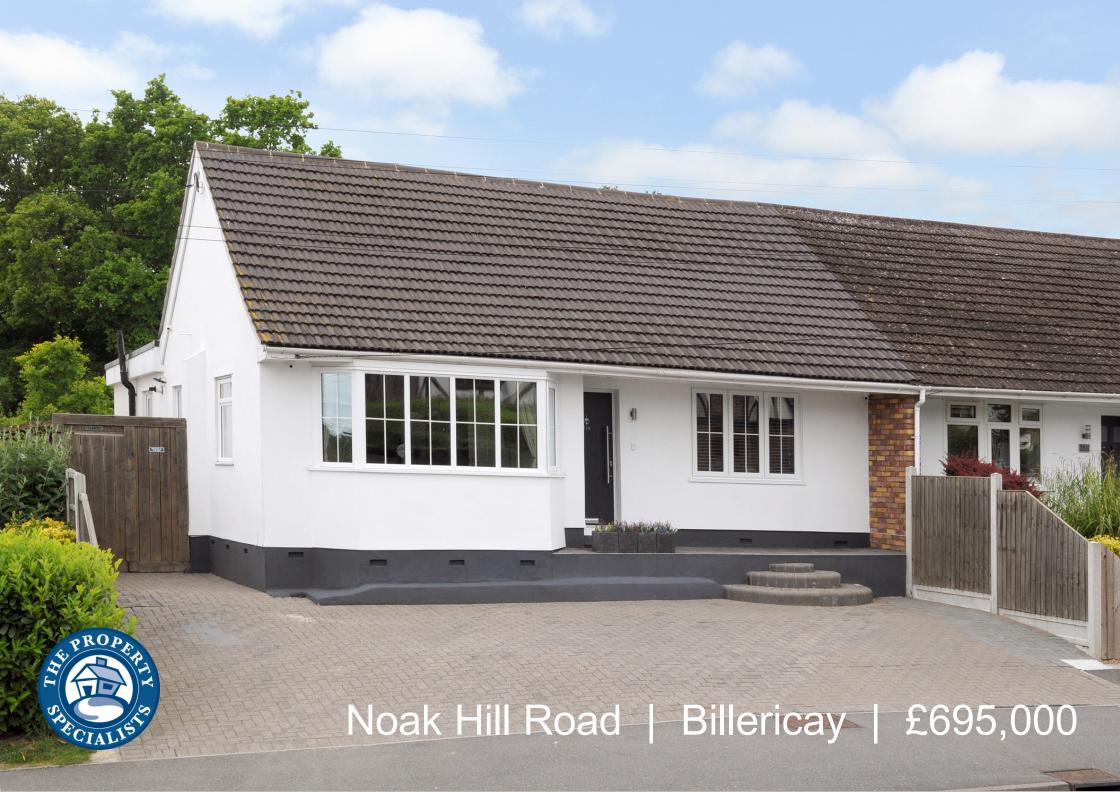

## **Noak Hill Road**

## Billericay | Essex | CM12 9UX

The Property Specialists of Billericay are delighted to offer for sale this deceptively spacious and adaptable four double bedroom family home located on the sought after Noak Hill Road. The house faces South West and offers a wide decked area to the back which has been created around a Jacuzzi hot tub (still under warranty) with gazebo covering. The low maintenance garden offers a great entertainment area.