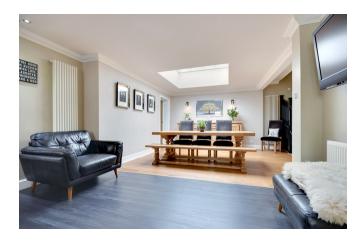

On entering the property you are greeted by a good size L-shaped entrance hall with a ground floor cloakroom W/C, three double bedrooms to front of the property and a large modern shower room with walk-in shower within the fully tiled suite. The real delight of this home is the superb open plan kitchen family room which is a fantastic room for entertaining, this is in addition to a square shaped living room to the rear with bi-fold doors opening up into the sunny rear garden.