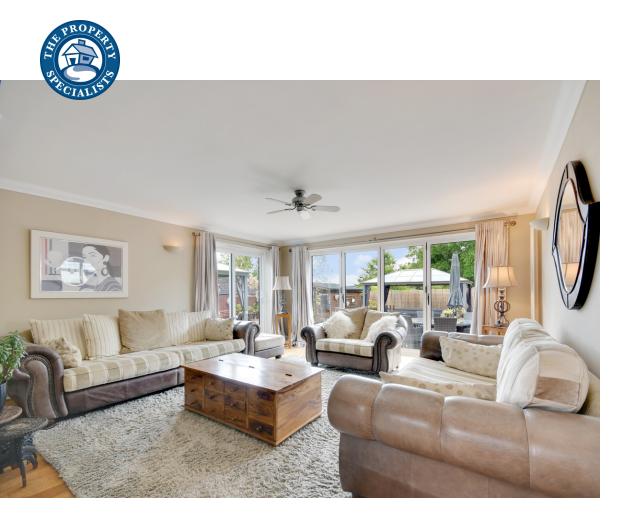

On entering the property you are greeted by a good size L-shaped entrance hall with a ground floor cloakroom W/C, three double bedrooms to front of the property and a large modern shower room with walk-in shower within the fully tiled suite. The real delight of this home is the superb open plan kitchen family room which is a fantastic room for entertaining, this is in addition to a square shaped living room to the rear with bi-fold doors opening up into the sunny rear garden.