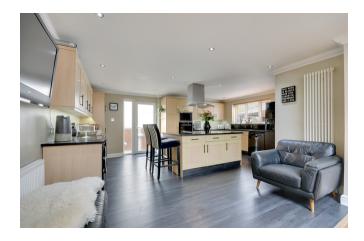

On entering the property you are greeted by a good size L-shaped entrance hall with a ground floor cloakroom W/C, three double bedrooms to front of the property and a large modern shower room with walk-in shower within the fully tiled suite. The real delight of this home is the superb open plan kitchen family room which is a fantastic room for entertaining, this is in addition to a square shaped living room to the rear with bi-fold doors opening up into the sunny rear garden.