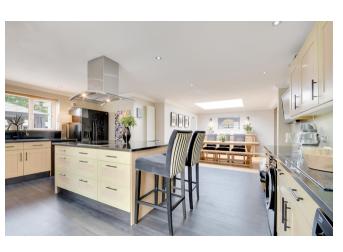

On entering the property you are greeted by a good size L-shaped entrance hall with a ground floor cloakroom W/C, three double bedrooms to front of the property and a large modern shower room with walk-in shower within the fully tiled suite. The real delight of this home is the superb open plan kitchen family room which is a fantastic room for entertaining, this is in addition to a square shaped living room to the rear with bi-fold doors opening up into the sunny rear garden.