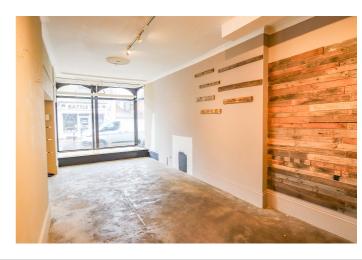

### SHOP FRONT

Partially sub-divided with two main retail areas measuring 30' 7" x 11' 2" (9.32m x 3.40m) and 28' 10" x 6' 11" (8.79m x 2.11m) with 12' bay windows facing the High Street, tall ceilings, power and light and part panelled walls.

The two shop fronts open into a

Campbell's Estate Agents 74 High Street, Battle, East Sussex TN33 0AG tel: 01424 774774 email: info@campbellsproperty.co.uk

www.campbellsproperty.co.uk