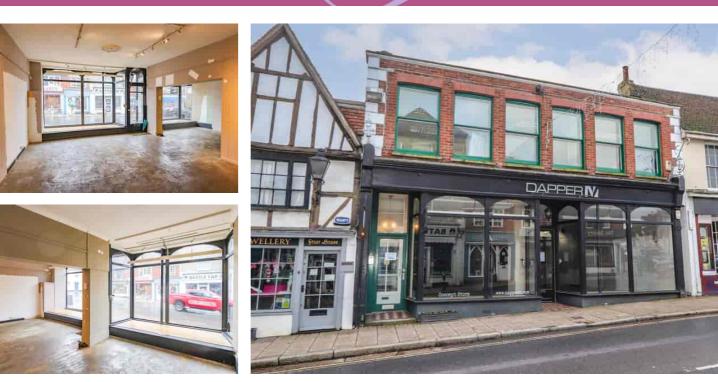

### rent per annum £19,500

Fronting the historic High Street in the centre of Battle is this substantial retail premises. The shop front is vacant and is thought to offer potential to be sub-divided.

### Description

A wonderful opportunity to rent a High Street fronting shop. The shop is substantial with two wide bay windows looking out onto the High Street.

Situated in the heart of Battle High Street and within moments of the town main car park, viewing is highly recommended.

### SHOP FRONT

Partially sub-divided with two main retail areas measuring 30' 7" x 11' 2" (9.32m x 3.40m) and 28' 10" x 6' 11" (8.79m x 2.11m) with 12' bay windows facing the High Street, tall ceilings, power and light and part panelled walls.

The two shop fronts open into a

Campbell's Estate Agents 74 High Street, Battle, East Sussex TN33 0AG tel: 01424 774774 email: info@campbellsproperty.co.uk

www.campbellsproperty.co.uk

### **REAR SHOW ROOM**

28' I" x 18' 8" (8.56m x 5.69m) With a storage cupboard measuring 5' 8" x 3' 10" (1.73m x 1.17m) and CHANGING ROOM 5' 0" x 3' 9" (1.52m x 1.14m).