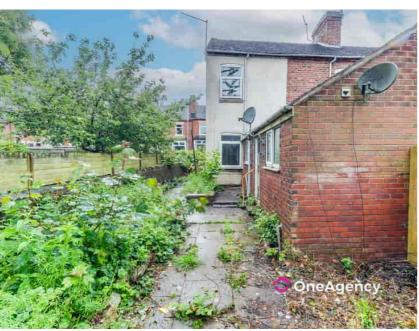

# £90,000

An end of terraced house in the popular location of Hartshill within close proximity to Royal Stoke University Hospital. The property benefits from two reception rooms, double glazing and generous sized rear garden with gated access. An ideal first time buy or investment opportunity with excellent potential. Close to amenities and commuter links such as A500 & M6. Viewing is highly advised. No Chain!





#### **Ground Floor**

## Reception Room One

3.37m x 2.28m (11' 1" x 7' 6") A 3.36m x 3.30m (11' 0" x 10' 10") A double glazed bay window and radiator.

# Reception Room Two

3.34m x 3.24m (10' 11" x 10' 8") Double glazed windows, storage cupboard and radiator.

#### Kitchen

3.16m x 1.69m (10' 4" x 5' 7") A range of wall and base units, stainless steel sink basin, integral oven and gas hob, double glazed window and tiled flooring.

#### Bathroom

2.21m x 1.60m (7' 3" x 5' 3") A bath, pedestal hand wash basin, low level W/C, radiator, tiled walls, double glazed window and vinyl flooring.

#### First Floor

#### Bedroom One

double glazed window, storage cupboard and radiator.

#### Bedroom Two

3.32m x 3.24m (10' 11" x 10' 8") A double glazed window and radiator.

#### External

A good