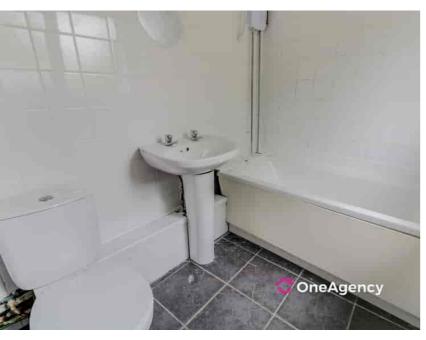

#### Bathroom

2.21m x 1.60m (7' 3" x 5' 3") A bath, pedestal hand wash basin, low level W/C, radiator, tiled walls, double glazed window and vinyl flooring.