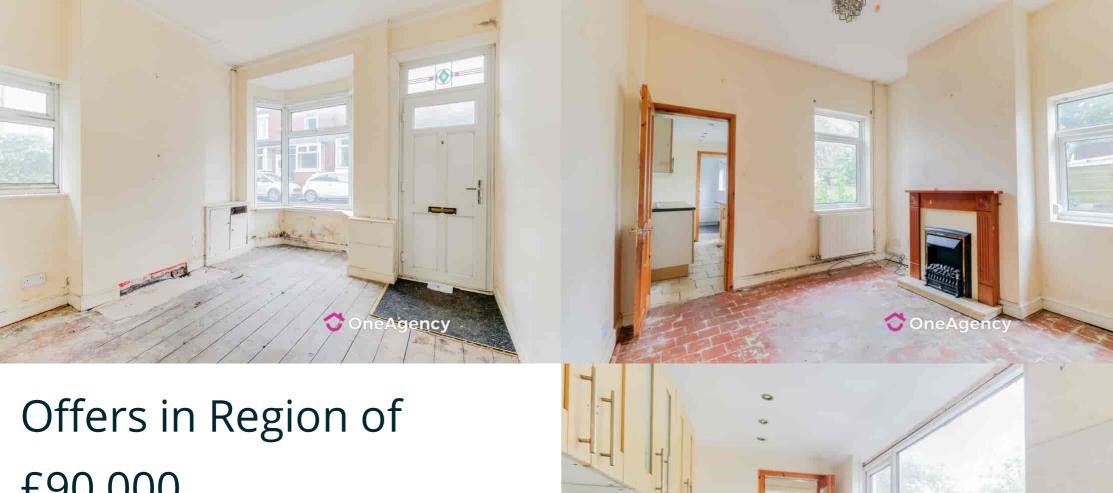

## Reception Room One

3.37m x 2.28m (11' 1" x 7' 6") A 3.36m x 3.30m (11' 0" x 10' 10") A double glazed bay window and radiator.

# Reception Room Two

3.34m x 3.24m (10' 11" x 10' 8") Double glazed windows, storage cupboard and radiator.

# £90,000

An end of terraced house in the popular location of Hartshill within close proximity to Royal Stoke University Hospital. The property benefits from two reception rooms, double glazing and generous sized rear garden with gated access. An ideal first time buy or investment opportunity with excellent potential. Close to amenities and commuter links such as A500 & M6. Viewing is highly advised. No Chain!