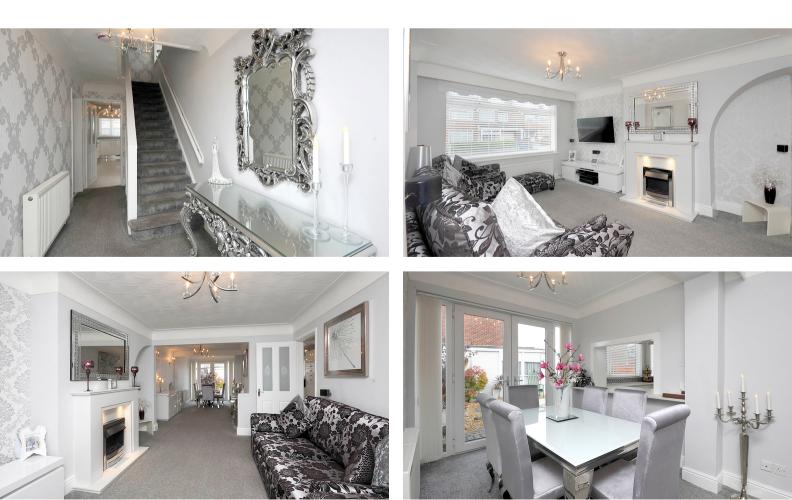

## Tarvin Close, Sutton Manor. WA9 4DL. £200,000

Ashtons are pleased to bring to market Tarvin Close this thee bed extended semi-detached set within Sutton Manor and offering a great family friendly space and completely modernised throughout. Comprising hallway, living room has been very tastefully decorated, extended dining room offers a great space for having guest over, extended modern fitted kitchen comes with a range of wall and base units and integral appliances, W.C. First floor landing with two double bedrooms, good size third which us currently being used as an office and has a bespoke fitted desk, master bedroom with fitted wardrobes, three piece bathroom which comes with power shower and 16 jet jacuzzi spa. Externally have low maintenance front garden, with further gardens to side and rear with external lighting, detached garage comes with electricity which is ideal for new range of hybrid/electric cars, summer hut also with electricity, plenty of road parking. Further benefits include combination boiler, gas central heating system, UPVC double glazed windows and CCTV. Popular location, great for commuters, highly rated schools, amenities within walking distance. To secure your viewing please call our office now. 01744 754120.