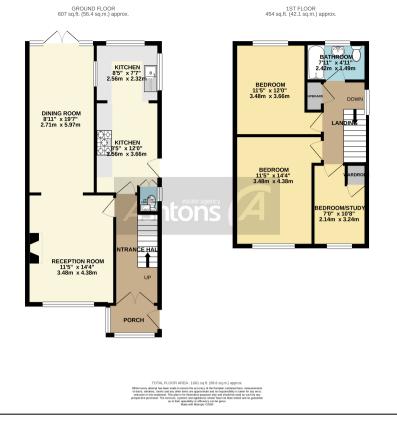

## Tarvin Close, Sutton Manor. WA9 4DL. £200,000

Ashtons are pleased to bring to market Tarvin Close this thee bed extended semi-detached set within Sutton Manor and offering a great family friendly space and completely modernised throughout. Comprising hallway, living room has been very tastefully decorated, extended dining room offers a great space for having guest over, extended modern fitted kitchen comes with a range of wall and base units and integral appliances, W.C. First floor landing with two double bedrooms, good size third which us currently being used as an office and has a bespoke fitted desk, master bedroom with fitted wardrobes, three piece bathroom which comes with power shower and 16 jet jacuzzi spa. Externally have low maintenance front garden, with further gardens to side and rear with external lighting, detached garage comes with electricity which is ideal for new range of hybrid/electric cars, summer hut also with electricity, plenty of road parking. Further benefits include combination boiler, gas central heating system, UPVC double glazed windows and CCTV. Popular location, great for commuters, highly rated schools, amenities within walking distance. To secure your viewing please call our office now. 01744 754120.