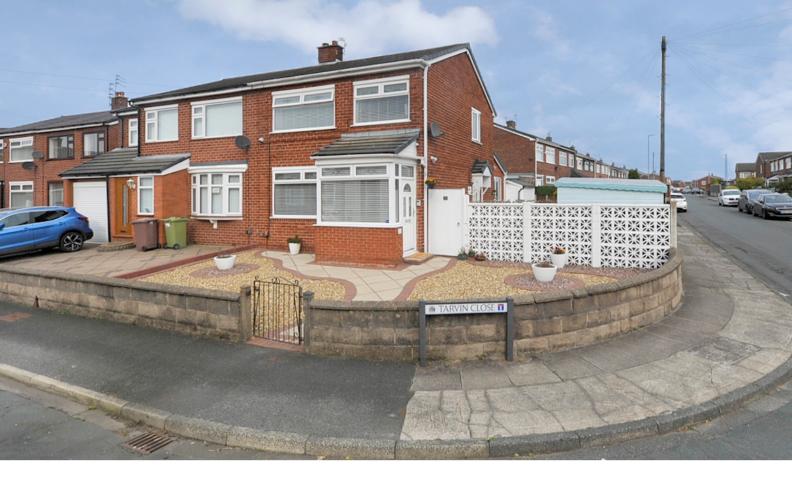

## Tarvin Close, Sutton Manor. WA9 4DL. £200,000

Ashtons are pleased to bring to market Tarvin Close this thee bed extended semi-detached set within Sutton Manor and offering a great family friendly space and completely modernised throughout. Comprising hallway, living room has been very tastefully decorated, extended dining room offers a great space for having guest over, extended modern fitted kitchen comes with a range of wall and base units and integral appliances, W.C. First floor landing with two double bedrooms, good size third which us currently being used as an office and has a bespoke fitted desk, master bedroom with fitted wardrobes, three piece bathroom which comes with power shower and 16 jet jacuzzi spa. Externally have low maintenance front garden, with further gardens to side and rear with external lighting, detached garage comes with electricity which is ideal for new range of hybrid/electric cars, summer hut also with electricity, plenty of road parking. Further benefits include combination boiler, gas central heating system, UPVC double glazed windows and CCTV. Popular location, great for commuters, highly rated schools, amenities within walking distance. To secure your viewing please call our office now. 01744 754120.