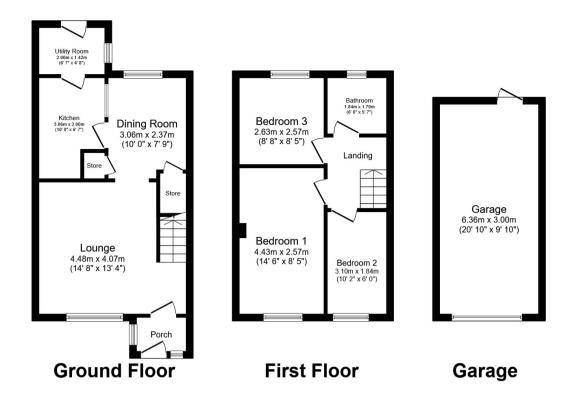

Paying this fee ensures that the seller takes their property off the market and reserves it exclusively for you, therefore eliminating the risk of gazumping and aborted costs.

Total floor area 87.8 m² (945 sq.ft.) approx

This floor plan is for illustrative purposes only. It is not drawn to scale. Any measurements, floor areas (including any total floor area), openings and orientation are approximate. No details are guaranteed, they cannot be relied upon for any purpose and they do not form part of any agreement. No liability is taken for any error, omission or misstatement. A party must rely upon its own inspection(s). Powered by www.focalagent.com