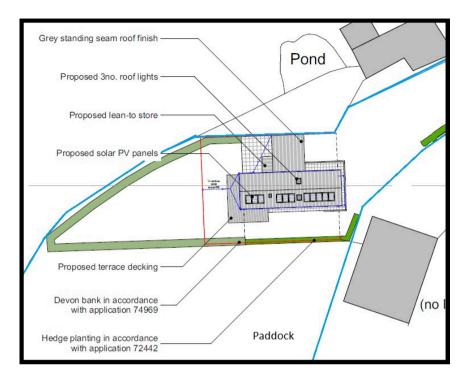

be more than a home—it's an invitation to be part of an exclusive community that values quality, sustainability, and the unique charm of North Devon. With its stunning location, bespoke design, and focus on energy efficiency, this development represents a rare opportunity to invest in a lifestyle that many dream of, but few can achieve.

Families will appreciate the area's excellent schools and the wide-open spaces that make North Devon such an ideal place to grow up. Meanwhile, professionals working remotely will find inspiration in the tranquil surroundings, with the property's thoughtful design providing ample space for a home office and seamless connectivity.

# PARENCIAN SAVE



Ground Floor

First Floor



Contact Nic Chbat 01271 410108 nic@matchproperty.co.uk









## SITE PLAN



## Predicted Energy Assessment



# Finer Details

- New Build 4 6 bedroom detached house
- Open Plan Kitchen Living Dining Room
- Utility Room
- Snug and Study/Bedrooms 5 & 6
- 4 first floor bedrooms, 2 with en- suites
- Principle bedroom with Juliet balcony
- Two covered parking bays
- Decked patio and enclosed garden within 0.7 acre plot approx.
- Beach at Lee Bay just 1.5 miles away approx.

## Specifications

- External cladding Western Red Cedar cladding
- Roof finish Metal standing seam profile
- Doors and windows Aluminium clad pine double glazed
- Heating system Underfloor throughout run from a Vaillant
- Arotherm Plus 5kW with 250 litre tank
- PV System 4kW system with an option to add battery storage if
- buyer requests
- Kitchen Masterclass kitchen with Neff appliances
- Bath