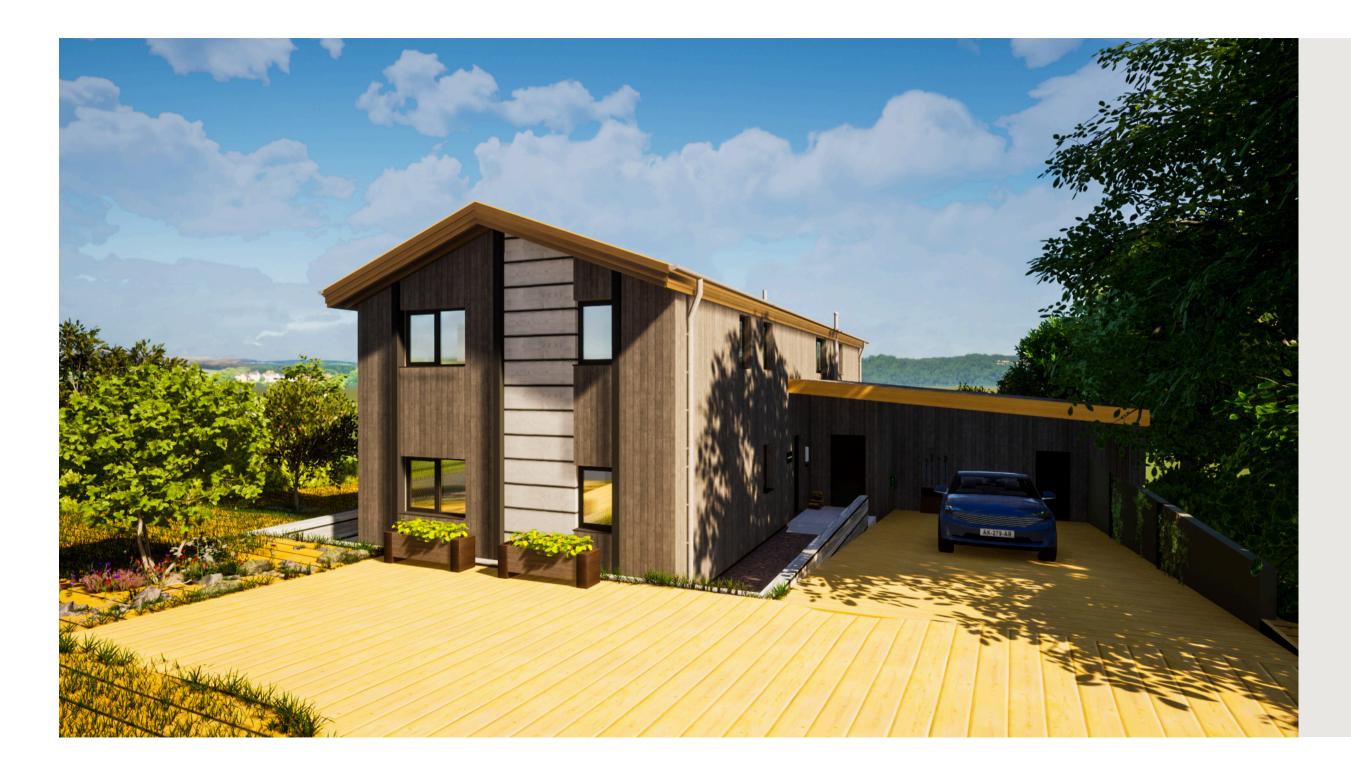

Nestled on the edge of the tranquil village of Lincombe in North Devon, a remarkable new property is taking shape, offering an unparalleled opportunity to live the idyllic coastal lifestyle.

Set within a generous 0.7-acre plot, this bespoke 4–6 bedroom luxury home is designed for those seeking both elegance and sustainability.

The property itself will be a testament to modern luxury, built to exceptional standards and featuring cutting-edge energy efficiency. With 4–6 bedrooms, expansive living spaces, and seamless integration with the outdoors, the home is designed to adapt to your needs, whether you're raising a family, entertaining friends, or creating a peaceful retreat.

# Finer Details

- New Build 4 6 bedroom detached house
- Open Plan Kitchen Living Dining Room
- Utility Room
- Snug and Study/Bedrooms 5 & 6
- 4 first floor bedrooms, 2 with en- suites
- Principle bedroom with Juliet balcony
- Two covered parking bays
- Decked patio and enclosed garden within 0.7 acre plot approx.
- Beach at Lee Bay just 1.5 miles away approx.

## Specifications

- External cladding Western Red Cedar cladding
- Roof finish Metal standing seam profile
- Doors and windows Aluminium clad pine double glazed
- Heating system Underfloor throughout run from a Vaillant
- Arotherm Plus 5kW with 250 litre tank
- PV System 4kW system with an option to add battery storage if
- buyer requests
- Kitchen Masterclass kitchen with Neff appliances
- Bathrooms Grohe brassware and showers with a mixture of vanity units and white sanitaryware