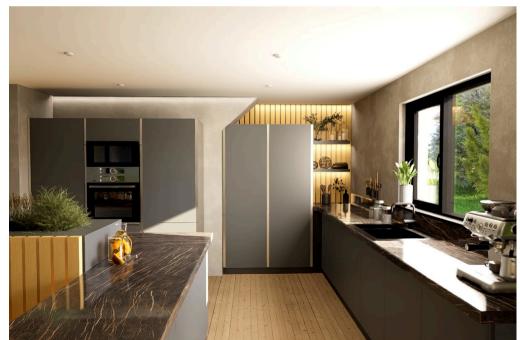

## Specifications

- External cladding Western Red Cedar cladding
- Roof finish Metal standing seam profile
- Doors and windows Aluminium clad pine double glazed
- Heating system Underfloor throughout run from a Vaillant
- Arotherm Plus 5kW with 250 litre tank
- PV System 4kW system with an option to add battery storage if
- buyer requests
- Kitchen Masterclass kitchen with Neff appliances
- Bathrooms Grohe brassware and showers with a mixture of vanity units and white sanitaryware