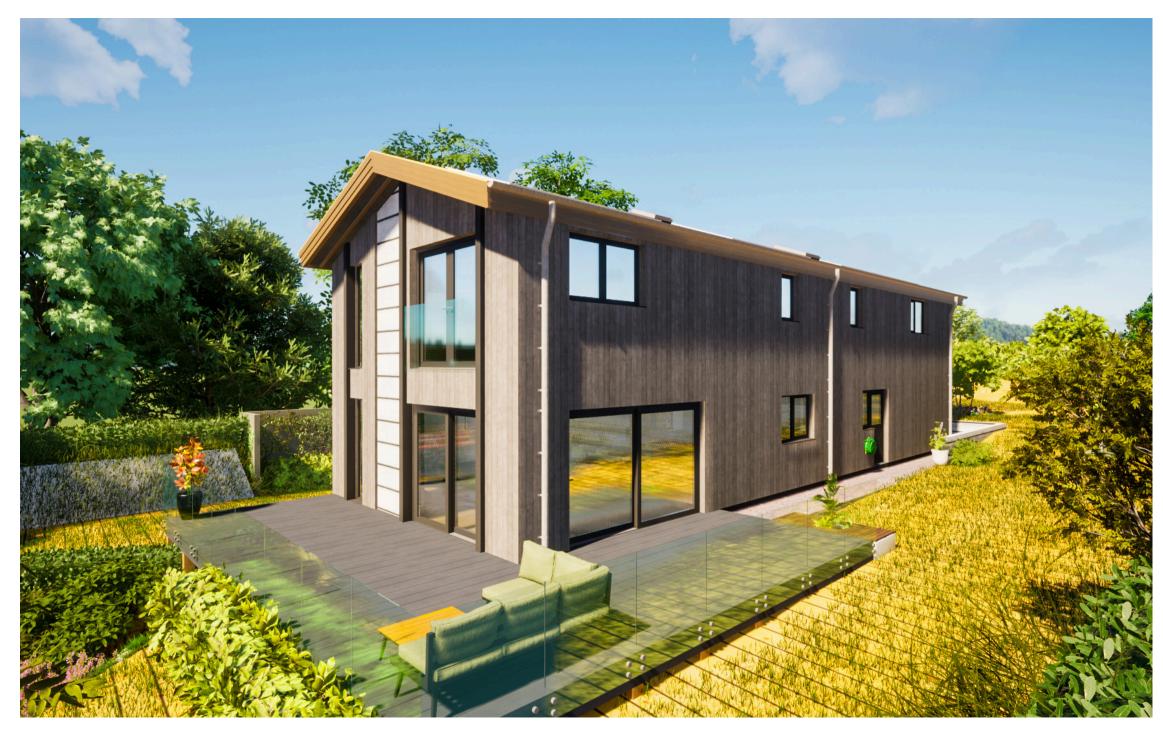

Nestled on the edge of the tranquil village of Lincombe in North Devon, a remarkable new property is taking shape, offering an unparalleled opportunity to live the idyllic coastal lifestyle.

Set within a generous 0.7-acre plot, this bespoke 4–6 bedroom luxury home is designed for those seeking both elegance and sustainability.

The property itself will be a testament to modern luxury, built to exceptional standards and featuring cutting-edge energy efficiency. With 4–6 bedrooms, expansive living spaces, and seamless integration with the outdoors, the home is designed to adapt to your needs, whether you're raising a family, entertaining friends, or creating a peaceful retreat.

# Finer Details

- New Build 4 6 bedroom detached house
- Open Plan Kitchen Living Dining Room
- Utility Room
- Snug and Study/Bedrooms 5 & 6
- 4 first floor bedrooms, 2 with en- suites
- Principle bedroom with Juliet balcony
- Two covered parking bays
- Decked patio and enclosed garden within 0.7 acre plot approx.
- Beach at Lee Bay just 1.5 miles away approx.