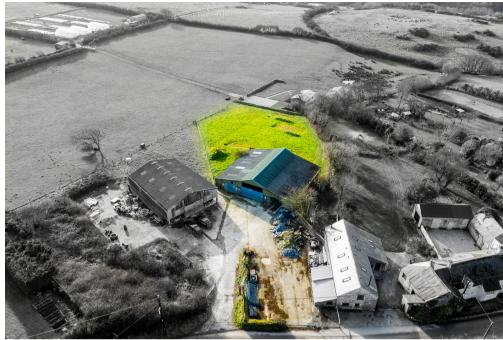

Nestled on the edge of the tranquil village of Lincombe in North Devon, a remarkable new property is taking shape, offering an unparalleled opportunity to live the idyllic coastal lifestyle.

Set within a generous 0.7-acre plot, this bespoke 4–6 bedroom luxury home is designed for those seeking both elegance and sustainability.

# Finer Details

- New Build 4 6 bedroom detached house
- Open Plan Kitchen Living Dining Room
- Utility Room
- Snug and Study/Bedrooms 5 & 6
- 4 first floor bedrooms, 2 with en- suites
- Principle bedroom with Juliet balcony
- Two covered parking bays
- Decked patio and enclosed garden within 0.7 acre plot approx.
- Beach at Lee Bay just 1.5 miles away approx.