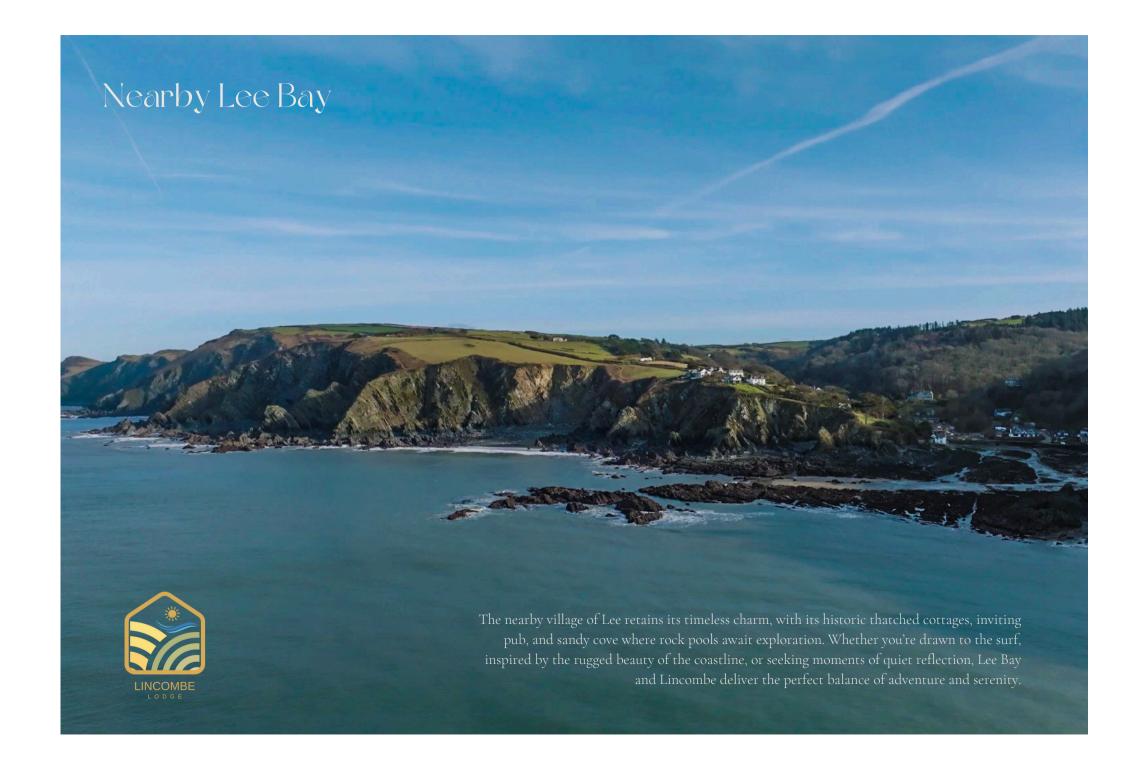

With breathtaking surroundings and easy access to the enchanting Lee Bay, this development represents the very best of life on the North Devon coast.

# A Coastal gem

Lincombe is a charming village perched on the edge of one of the most beautiful stretches of coastline in the UK. Just minutes from the secluded and picturesque Lee Bay, often referred to as "The Jewel of North Devon," the area is a haven for nature lovers, beachgoers, and outdoor enthusiasts.

# Finer Details

- New Build 4 6 bedroom detached house
- Open Plan Kitchen Living Dining Room
- Utility Room
- Snug and Study/Bedrooms 5 & 6
- 4 first floor bedrooms, 2 with en- suites
- Principle bedroom with Juliet balcony
- Two covered parking bays
- Decked patio and enclosed garden within 0.7 acre plot approx.
- Beach at Lee Bay just 1.5 miles away approx.