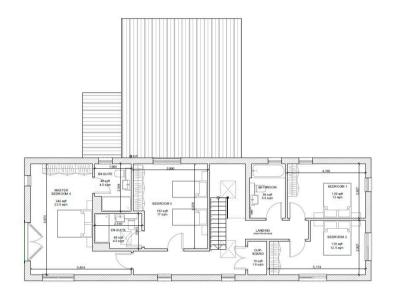

# PARENCIAN SAVE

Ground Floor

First Floor

Contact Nic Chbat 01271 410108 nic@matchproperty.co.uk

# Finer Details

- New Build 4 6 bedroom detached house
- Open Plan Kitchen Living Dining Room
- Utility Room
- Snug and Study/Bedrooms 5 & 6
- 4 first floor bedrooms, 2 with en- suites
- Principle bedroom with Juliet balcony
- Two covered parking bays
- Decked patio and enclosed garden within 0.7 acre plot approx.
- Beach at Lee Bay just 1.5 miles away approx.