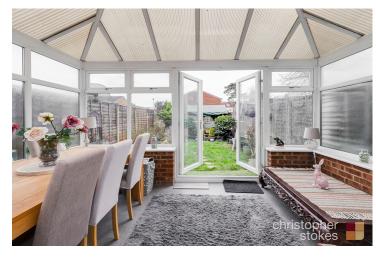

## £400,000 Freehold

- · Four bedrooms
- Utility room
- · South facing garden

- · Downstairs WC
- · Conservatory to rear
- · Large kitchen/diner

Internal viewing is highly recommended for this extremely well presented four bedroom terraced house in Turnford. The Springs features two double bedrooms, two single bedrooms and family bathroom, as well as a large kitchen/diner, utility room and downstairs w/c. The large, bright and airy conservatory leads to a well established south facing garden with rear gate to plentiful on street parking directly behind the property. The property is conveniently located a few minutes drive from the Brookfield Shopping Centre and A10 with its links to the M25, as well as being within walking distance to local shops and amenities including the very popular Lea Valley Park.