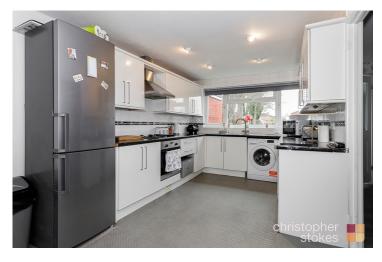

## £400,000 Freehold

- · Four bedrooms
- Utility room
- · South facing garden

- · Downstairs WC
- · Conservatory to rear
- · Large kitchen/diner

Internal viewing is highly recommended for this extremely well presented four bedroom terraced house in Turnford. The Springs features two double bedrooms, two single bedrooms and family bathroom, as well as a large kitchen/diner, utility room and downstairs w/c. The large, bright and airy conservatory leads to a well established south facing garden with rear gate to plentiful on street parking directly behind the property. The property is conveniently located a few minutes drive from the Brookfield Shopping Centre and A10 with its links to the M25, as well as being within walking distance to local shops and amenities including the very popular Lea Valley Park.