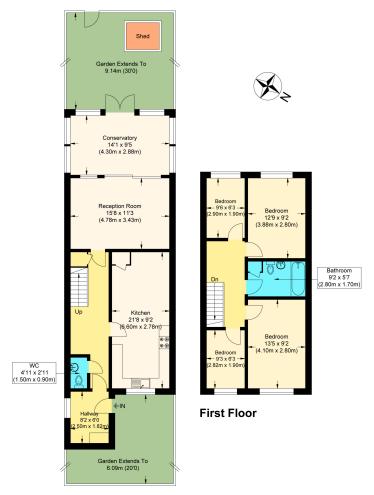

## **Ground Floor**

 $Approximate\ Gross\ Internal\ Floor\ Area: 116.70\ sq\ m\ /\ 1256.14\ sq\ ft$  Illustration for identification purposes only, measurements are approximate, not to scale.