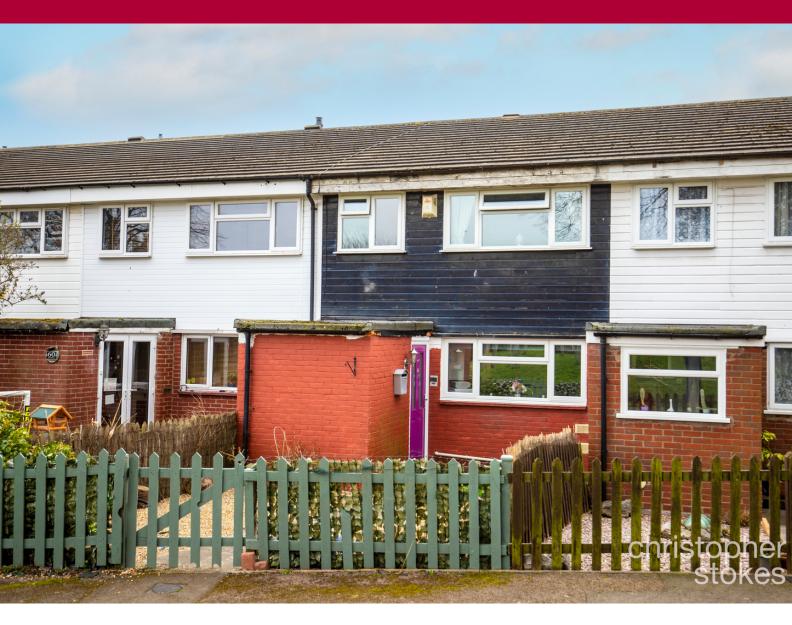

## The Springs, Broxbourne, Hertfordshire EN10 6HS

## £400,000 Freehold

- · Four bedrooms
- Utility room
- · South facing garden

- · Downstairs WC
- · Conservatory to rear
- · Large kitchen/diner

Internal viewing is highly recommended for this extremely well presented four bedroom terraced house in Turnford. The Springs features two double bedrooms, two single bedrooms and family bathroom, as well as a large kitchen/diner, utility room and downstairs w/c. The large, bright and airy conservatory leads to a well established south facing garden with rear gate to plentiful on street parking directly behind the property. The property is conveniently located a few minutes drive from the Brookfield Shopping Centre and A10 with its links to the M25, as well as being within walking distance to local shops and amenities including the very popular Lea Valley Park.