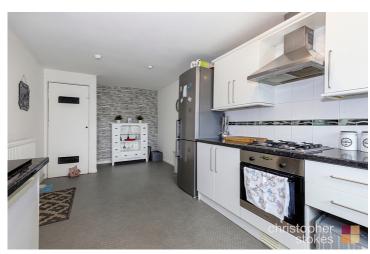

## £400,000 Freehold

- · Four bedrooms
- Utility room
- · South facing garden

- · Downstairs WC
- · Conservatory to rear
- · Large kitchen/diner

Internal viewing is highly recommended for this extremely well presented four bedroom terraced house in Turnford. The Springs features two double bedrooms, two single bedrooms and family bathroom, as well as a large kitchen/diner, utility room and downstairs w/c. The large, bright and airy conservatory leads to a well established south facing garden with rear gate to plentiful on street parking directly behind the property. The property is conveniently located a few minutes drive from the Brookfield Shopping Centre and A10 with its links to the M25, as well as being within walking distance to local shops and amenities including the very popular Lea Valley Park.