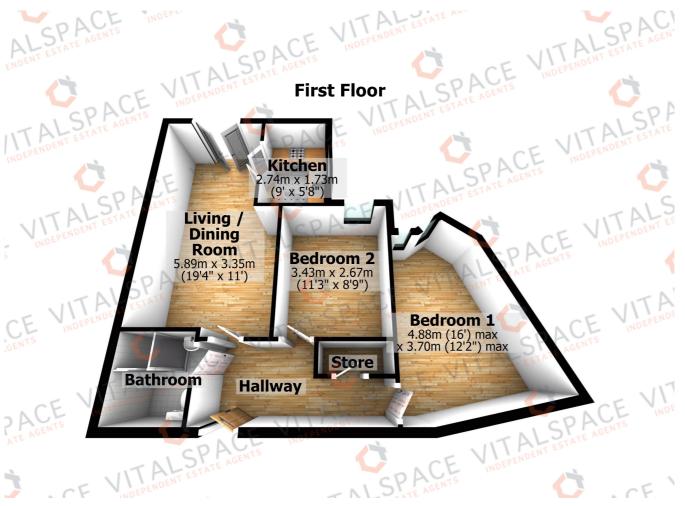

## Manor Avenue, Urmston, M41 9JE

\*\*NO CHAIN\*\* - VITALSPACE ESTATE AGENTS are delighted to bring to the market this exceptionally well presented TWO DOUBLE BEDROOM retirement apartment located within the ever popular St Clements Court development in Urmston. St Clement Court was constructed by McCarthy and Stone and is surrounded by landscaped well maintained communal gardens with seating areas. A secure intercom access system allows entry into the building with each apartment having its' own entrance door. This first floor apartment offers accommodation presented in excellent order and comprises; welcoming entrance hallway with a large storage cupboard, a 19ft living room, a modern kitchen, two double bedrooms and a three piece shower room. Further benefits include uPVC double glazed, electric storage heaters, a lift and a large communal living room. This apartment is within walking distance of Urmston town centre and close to transport links including Urmston train station and motorway links. Contact VITALSPACE ESTATE AGENTS for further information.