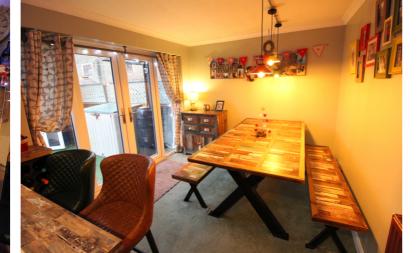

## **FULL DESCRIPTION**

An ideal purchase for the growing family is this superbly presented four bedroom (master en-suite) family home situated on a generous size corner plot in the popular residential location of Exley Head with excellent access to local schools. The well proportioned accommodation comprises of an entrance hall, the lounge has feature fireplace, double glazed window to the front and a radiator. The spacious dining kitchen has an attractive range of modern base and wall mounted units, integrated appliances to include oven, hob, extractor fan, fridge and freezer, double glazed patio doors leading to the rear garden. To the first floor there are three bedrooms, and the house bathroom having a three piece suite comprising of bath with shower over, WC, wash hand basin. To the second floor a superb master bedroom with double glazed window to the rear, double glazed Velux window, radiator and an en-suite shower room with shower cubicle, WC, wash hand basin. Externally the property is situated on a generous size corner plot having a rear artificial lawn, decking area and outbuilding (currently used as a bar). There are further gardens to the front and side, ample parking and a garage. Viewing is essential to fully appreciate, awaiting EPC.