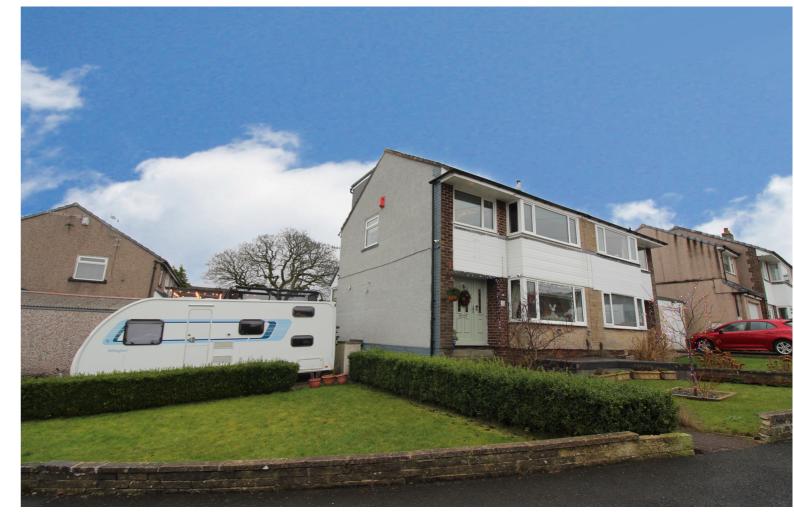

## **FULL DESCRIPTION**

An ideal purchase for the growing family is this superbly presented four bedroom (master en-suite) family home situated on a generous size corner plot in the popular residential location of Exley Head with excellent access to local schools. The well proportioned accommodation comprises of an entrance hall, the lounge has feature fireplace, double glazed window to the front and a radiator. The spacious dining kitchen has an attractive range of modern base and wall mounted units, integrated appliances to include oven, hob, extractor fan, fridge and freezer, double glazed patio doors leading to the rear garden. To the first floor there are three bedrooms, and the house bathroom having a three piece suite comprising of bath with shower over, WC, wash hand basin. To the second floor a superb master bedroom with double glazed window to the rear, double glazed Velux window, radiator and an en-suite shower room with shower cubicle, WC, wash hand basin. Externally the property is situated on a generous size corner plot having a rear artificial lawn, decking area and outbuilding (currently used as a bar). There are further gardens to the front and side, ample parking and a garage. Viewing is essential to fully appreciate, awaiting EPC.