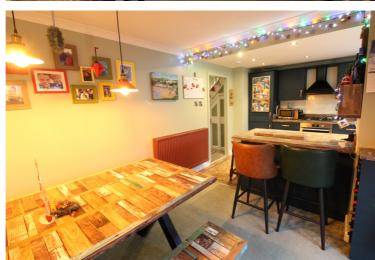

## **FULL DESCRIPTION**

An ideal purchase for the growing family is this superbly presented four bedroom (master en-suite) family home situated on a generous size corner plot in the popular residential location of Exley Head with excellent access to local schools. The well proportioned accommodation comprises of an entrance hall, the lounge has feature fireplace, double glazed window to the front and a radiator. The spacious dining kitchen has an attractive range of modern base and wall mounted units, integrated appliances to include oven, hob, extractor fan, fridge and freezer, double glazed patio doors leading to the rear garden. To the first floor there are three bedrooms, and the house bathroom having a three piece suite comprising of bath with shower over, WC, wash hand basin. To the second floor a superb master bedroom with double glazed window to the rear, double glazed Velux window, radiator and an en-suite shower room with shower cubicle, WC, wash hand basin. Externally the property is situated on a generous size corner plot having a rear artificial lawn, decking area and outbuilding (currently used as a bar). There are further gardens to the front and side, ample parking and a garage. Viewing is essential to fully appreciate, awaiting EPC.