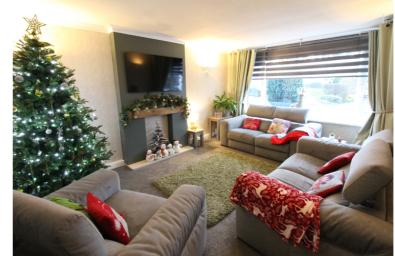

## **FULL DESCRIPTION**

An ideal purchase for the growing family is this superbly presented four bedroom (master en-suite) family home situated on a generous size corner plot in the popular residential location of Exley Head with excellent access to local schools. The well proportioned accommodation comprises of an entrance hall, the lounge has feature fireplace, double glazed window to the front and a radiator. The spacious dining kitchen has an attractive range of modern base and wall mounted units, integrated appliances to include oven, hob, extractor fan, fridge and freezer, double glazed patio doors leading to the rear garden. To the first floor there are three bedrooms, and the house bathroom having a three piece suite comprising of bath with shower over, WC, wash hand basin. To the second floor a superb master bedroom with double glazed window to the rear, double glazed Velux window, radiator and an en-suite shower room with shower cubicle, WC, wash hand basin. Externally the property is situated on a generous size corner plot having a rear artificial lawn, decking area and outbuilding (currently used as a bar). There are further gardens to the front and side, ample parking and a garage. Viewing is essential to fully appreciate, awaiting EPC.