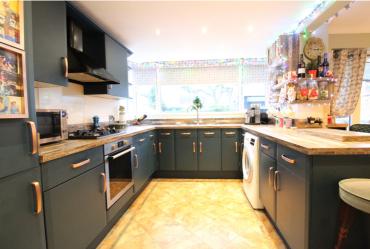

## **FULL DESCRIPTION**

An ideal purchase for the growing family is this superbly presented four bedroom (master en-suite) family home situated on a generous size corner plot in the popular residential location of Exley Head with excellent access to local schools. The well proportioned accommodation comprises of an entrance hall, the lounge has feature fireplace, double glazed window to the front and a radiator. The spacious dining kitchen has an attractive range of modern base and wall mounted units, integrated appliances to include oven, hob, extractor fan, fridge and freezer, double glazed patio doors leading to the rear garden. To the first floor there are three bedrooms, and the house bathroom having a three piece suite comprising of bath with shower over, WC, wash hand basin. To the second floor a superb master bedroom with double glazed window to the rear, double glazed Velux window, radiator and an en-suite shower room with shower cubicle, WC, wash hand basin. Externally the property is situated on a generous size corner plot having a rear artificial lawn, decking area and outbuilding (currently used as a bar). There are further gardens to the front and side, ample parking and a garage. Viewing is essential to fully appreciate, awaiting EPC.