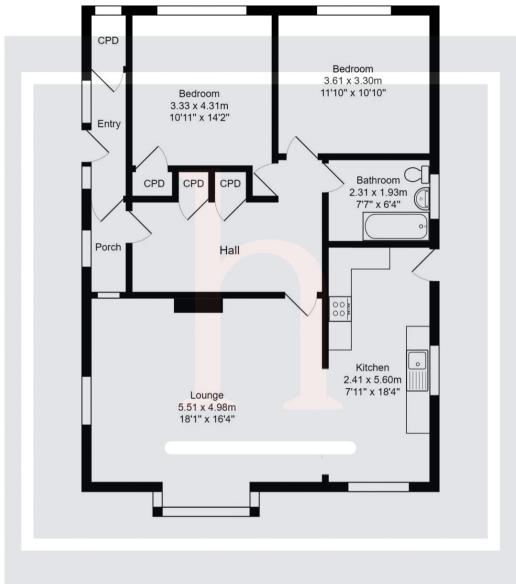

Total Area: 91.3 m<sup>2</sup> ... 983 ft<sup>2</sup>

All measurements are approximate and for display purposes only.