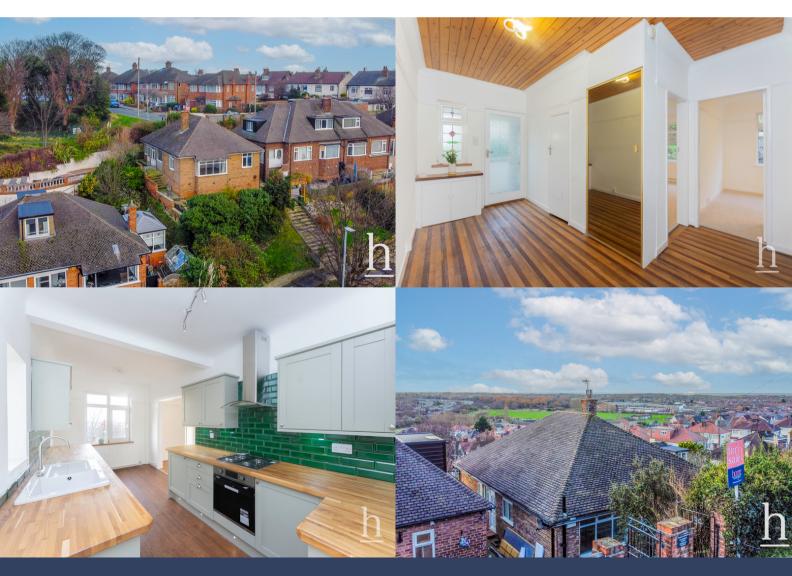

T: 0151 625 0125

E: info@homewirral.co.uk W: www.homewirral.co.uk

A: 42 Grange Road, West Kirby, CH48 4EF

Lovely Detached Bungalow with Far Reaching Views! This two bedroom detached bungalow has been recently refurbished including a beautiful brand new kitchen and bathroom and is situated at an elevated position enjoying amazing views to the front aspect. With no onward chain the property could appeal to either downsizers with generous space and proportions and also offers great potential to further add with scope to develop the first floor space to offer either two more bedrooms or a large bedroom and bathroom (proposed plans/drawings can be see within the property images). Further benefits include double glazing, central heating and the property has a garage with access from the rear via Knaresborough Road. We advise an early internal inspection to fully appreciate the quality of this lovely home as well the fantastic position!