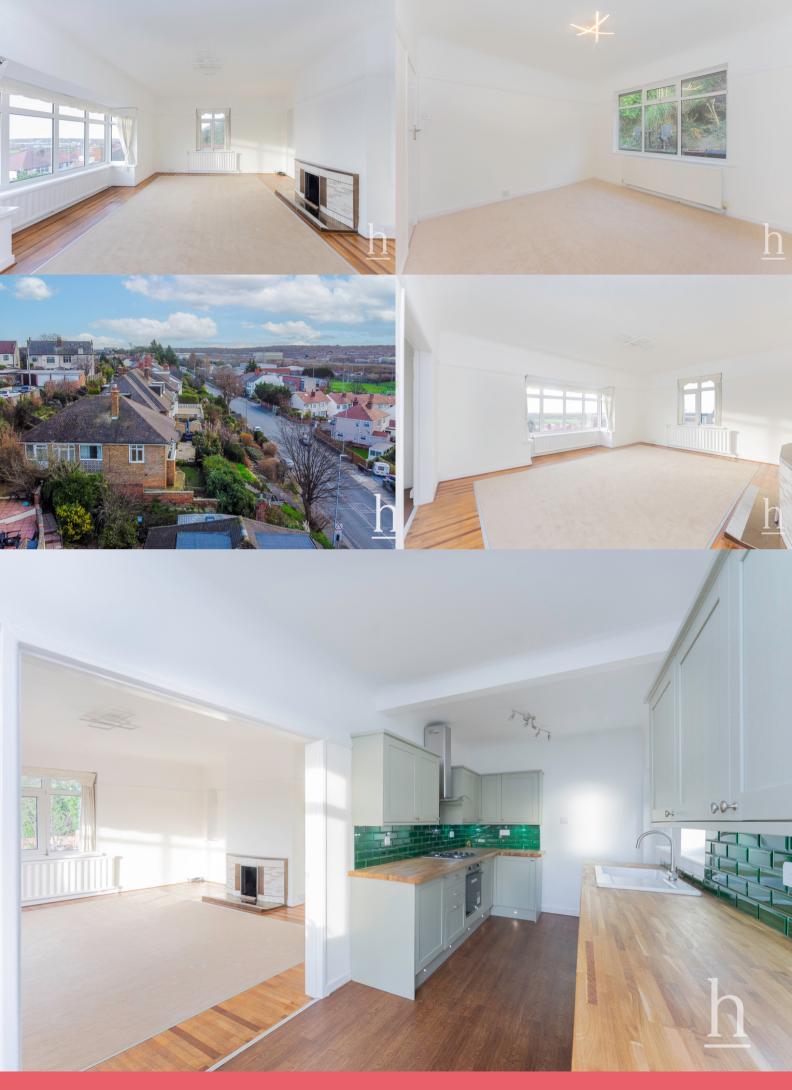

T: 0151 625 0125

E: info@homewirral.co.uk W: www.homewirral.co.uk

A: 42 Grange Road, West Kirby, CH48 4EF

Lovely Detached Bungalow with Far Reaching Views! This two bedroom detached bungalow has been recently refurbished including a beautiful brand new kitchen and bathroom and is situated at an elevated position enjoying amazing views to the front aspect. With no onward chain the property could appeal to either downsizers with generous space and proportions and also offers great potential to further add with scope to develop the first floor space to offer either two more bedrooms or a large bedroom and bathroom (proposed plans/drawings can be see within the property images). Further benefits include double glazing, central heating and the property has a garage with access from the rear via Knaresborough Road. We advise an early internal inspection to fully appreciate the quality of this lovely home as well the fantastic position!