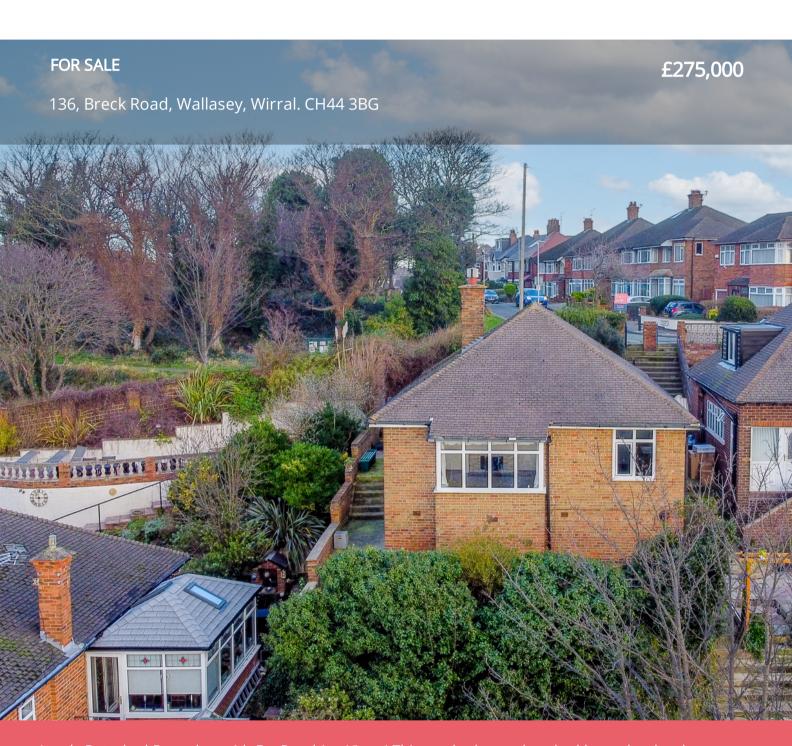

T: 0151 625 0125

E: info@homewirral.co.uk W: www.homewirral.co.uk

A: 42 Grange Road, West Kirby, CH48 4EF

Lovely Detached Bungalow with Far Reaching Views! This two bedroom detached bungalow has been recently refurbished including a beautiful brand new kitchen and bathroom and is situated at an elevated position enjoying amazing views to the front aspect. With no onward chain the property could appeal to either downsizers with generous space and proportions and also offers great potential to further add with scope to develop the first floor space to offer either two more bedrooms or a large bedroom and bathroom (proposed plans/drawings can be see within the property images). Further benefits include double glazing, central heating and the property has a garage with access from the rear via Knaresborough Road. We advise an early internal inspection to fully appreciate the quality of this lovely home as well the fantastic position!