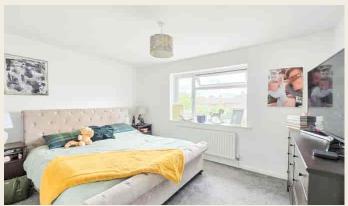

# **BEDROOM ONE**

 $4.07m \times 3.04m (13' 4" \times 10' 0")$  having a generously sized double glazed window overlooking the front garden and radiator.

# **BEDROOM TWO**

3.01m x 2.92m (9' 11" x 9' 7") having double glazed window to rear, radiator and useful built-in wardrobe.

# **BEDROOM THREE**

 $3.41 \,\mathrm{m} \times 2.53 \,\mathrm{m}$  (11' 2" x 8' 4") having double glazed window to front, radiator and stairs footwell storage if required.