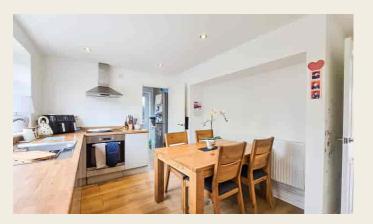

# **DINING KITCHEN**

3.82m x 2.82m (12' 6" x 9' 3") having recessed space ideal for dining table, laminate floor, double glazed window overlooking the rear garden, under stairs storage cupboard, pantry with shelving, high gloss contemporary handless units comprising base cupboards and drawers surmounted by wooden style preparation work tops with matching upstand splashback, inset stainless steel sink unit, integrated dishwasher, electric hob and inset oven with extractor fan above, ceiling spotlighting and wall mounted cupboard housing the boiler.

### **UTILITY ROOM**

 $2.85 \, \mathrm{m} \times 1.44 \, \mathrm{m}$  (9' 4" x 4' 9") having double glazed window and door to side pathway, preparation work top with space below for washing machine and tumble dryer, space for fridge/freezer and radiator.