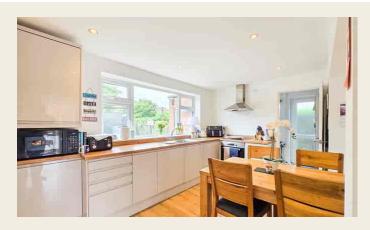

# **DINING KITCHEN**

3.82m x 2.82m (12' 6" x 9' 3") having recessed space ideal for dining table, laminate floor, double glazed window overlooking the rear garden, under stairs storage cupboard, pantry with shelving, high gloss contemporary handless units comprising base cupboards and drawers surmounted by wooden style preparation work tops with matching upstand splashback, inset stainless steel sink unit, integrated dishwasher, electric hob and inset oven with extractor fan above, ceiling spotlighting and wall mounted cupboard housing the boiler.