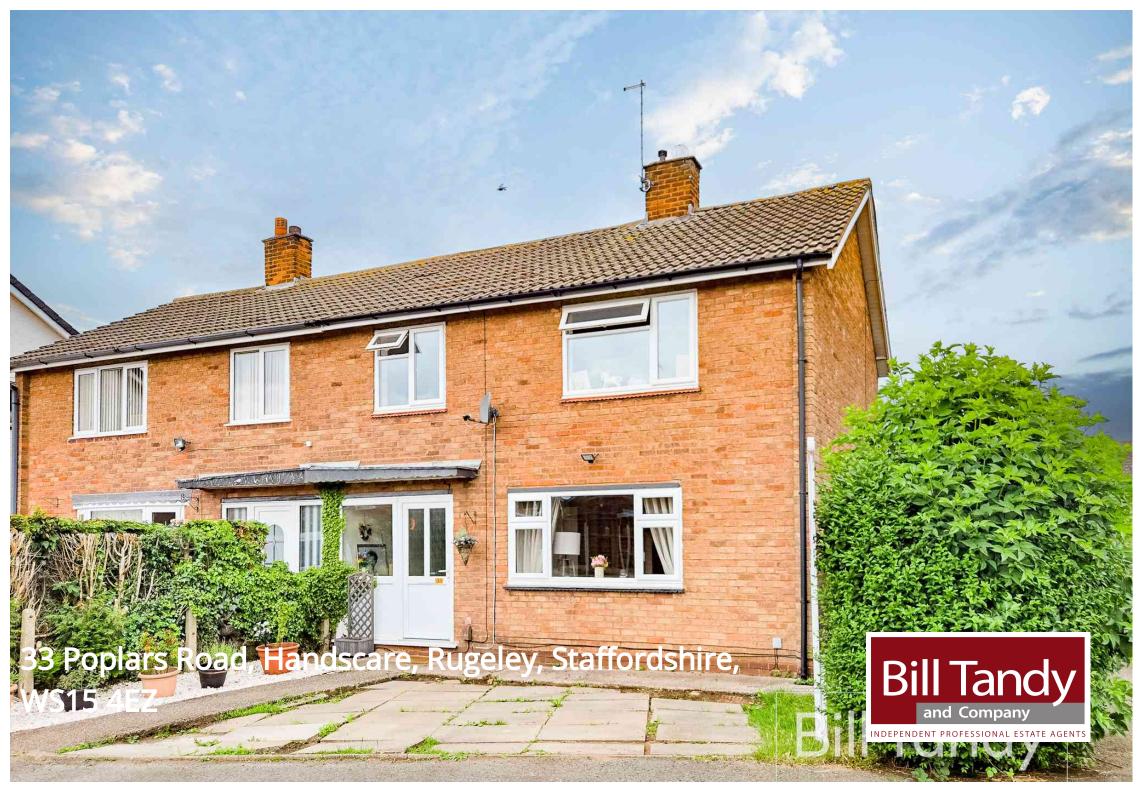

# 33 Poplars Road, Handscare, Rugeley, Staffordshire, WS15 4EZ

# £220,000 Offers over

Bill Tandy and Company are delighted in offering for sale this superbly improved and updated semi detached house located on Poplars Road. Set in the heart of Handsacre with nearby convenience store within walking distance of the property, there are further facilities found in the nearby neighbouring village of Armitage including shops, pubs, butchers, bakery, village hall, doctors surgery and dispensary pharmacy. Further facilities are available in the nearby cathedral city of Lichfield and Rugeley town centre. The property itself which we strongly urge is viewed internally for it to be fully appreciated comprises reception hall, lounge, superbly updated dining kitchen with store cupboard and pantry, utility room, three first floor bedrooms and updated bathroom. There are gardens to front and rear.

### **OUTSIDE**

To the front of the property is a pathway leading to the front entrance door with gravelled border to side. There is a mainly paved low maintenance front garden and side gate leading to the rear. Set to the rear of the property is a mainly shaped lawned garden with well stocked mature borders and trees and a useful brick built store.