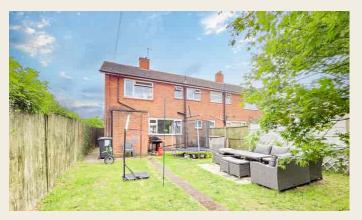

### **OUTSIDE**

To the front of the property is a pathway leading to the front entrance door with gravelled border to side. There is a mainly paved low maintenance front garden and side gate leading to the rear. Set to the rear of the property is a mainly shaped lawned garden with well stocked mature borders and trees and a useful brick built store.