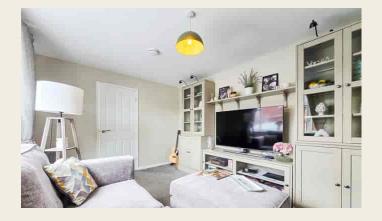

#### LOUNGE

4.34m x 3.02m (14' 3" x 9' 11") having generously sized double glazed window to front and radiator.