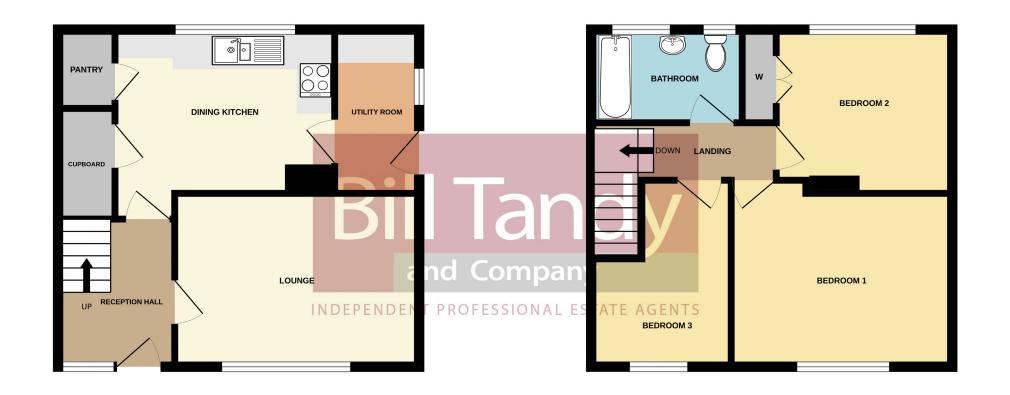

GROUND FLOOR 1ST FLOOR

33, POPLARS ROAD, HANDSACRE, WS15 4EZ

Whilst every attempt has been made to ensure the accuracy of the floorplan contained here, measurements of doors, windows, rooms and any other items are approximate and no responsibility is taken for any error, omission or mis-statement. This plan is for illustrative purposes only and should be used as such by any prospective purchaser. The services, systems and appliances shown have not been tested and no guarantee as to their operability or efficiency can be given.

Made with Metropix ©2025

3 Bore Street, WS13 6LJ lichfield@billtandy.co.uk Tel: 01543 419400