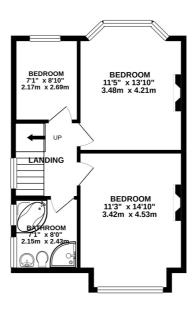

The property is pristine and the presentation is superb on this FOUR BEDROOM 1930's semi-detached which covers approx 1,600 sq ft internally. The accommodation comprises - Entrance hall with WC, formal lounge, sitting room, opening into the much-coveted open plan kitchen living space with a utility room. Upstairs, there are three bedrooms and a bathroom. The master bedroom and en-suite and situated on the floor above.

## TOTAL FLOOR AREA: 1569 sq.ft. (145.8 sq.m.) approx.

Whilst every attempt has been made to ensure the accuracy of the floorplan contained here, measurements of doors, windows, rooms and any other items are approximate and no responsibility is taken for any error, omission or mis-statement. This plan is for illustrative purposes only and should be used as such by any prospective purchaser. The services, systems and appliances shown have not been tested and no guarantee as to their operability or efficiency can be given.