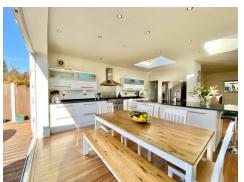

## \*\*\* WATCH THE VIDEO TOUR\*\*\*

IT HAS THAT KITCHEN - the current vendors have created that much sought after OPEN PLAN KITCHEN, DINING AND SITTING area with BI-FOLDING doors onto the delightful garden.

The property is pristine and the presentation is superb on this FOUR BEDROOM 1930's semi-detached which covers approx 1,600 sq ft internally. The accommodation comprises - Entrance hall with WC, formal lounge, sitting room, opening into the much-coveted open plan kitchen living space with a utility room. Upstairs, there are three bedrooms and a bathroom. The master bedroom and en-suite and situated on the floor above.