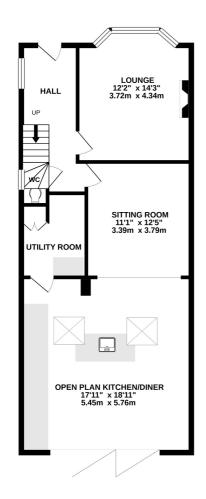

The property is pristine and the presentation is superb on this FOUR BEDROOM 1930's semi-detached which covers approx 1,600 sq ft internally. The accommodation comprises - Entrance hall with WC, formal lounge, sitting room, opening into the much-coveted open plan kitchen living space with a utility room. Upstairs, there are three bedrooms and a bathroom. The master bedroom and en-suite and situated on the floor above.

## TOTAL FLOOR AREA: 1569 sq.ft. (145.8 sq.m.) approx.

Whilst every attempt has been made to ensure the accuracy of the floorplan contained here, measurements of doors, windows, rooms and any other items are approximate and no responsibility is taken for any error, omission or mis-statement. This plan is for illustrative purposes only and should be used as such by any prospective purchaser. The services, systems and appliances shown have not been tested and no guarantee as to their operability or efficiency can be given.