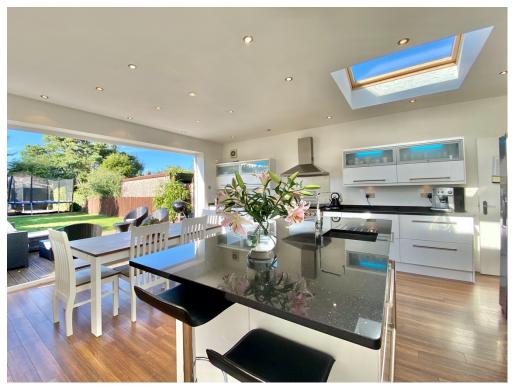

## \*\*\* WATCH THE VIDEO TOUR\*\*\*

IT HAS THAT KITCHEN - the current vendors have created that much sought after OPEN PLAN KITCHEN, DINING AND SITTING area with BI-FOLDING doors onto the delightful garden.

The property is pristine and the presentation is superb on this FOUR BEDROOM 1930's semi-detached which covers approx 1,600 sq ft internally. The accommodation comprises - Entrance hall with WC, formal lounge, sitting room, opening into the much-coveted open plan kitchen living space with a utility room. Upstairs, there are three bedrooms and a bathroom. The master bedroom and en-suite and situated on the floor above.