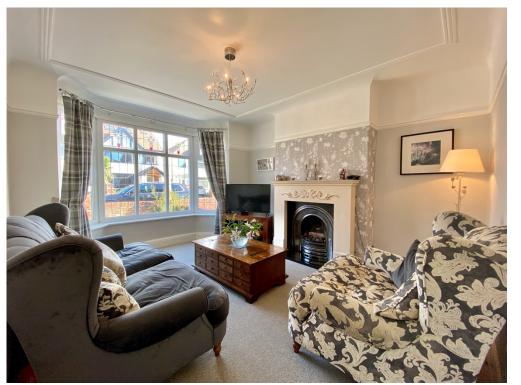

The property is pristine and the presentation is superb on this FOUR BEDROOM 1930's semi-detached which covers approx 1,600 sq ft internally. The accommodation comprises - Entrance hall with WC, formal lounge, sitting room, opening into the much-coveted open plan kitchen living space with a utility room. Upstairs, there are three bedrooms and a bathroom. The master bedroom and en-suite and situated on the floor above.