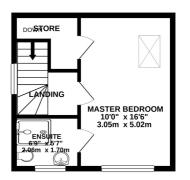

The property is pristine and the presentation is superb on this FOUR BEDROOM 1930's semi-detached which covers approx 1,600 sq ft internally. The accommodation comprises - Entrance hall with WC, formal lounge, sitting room, opening into the much-coveted open plan kitchen living space with a utility room. Upstairs, there are three bedrooms and a bathroom. The master bedroom and en-suite and situated on the floor above.

## TOTAL FLOOR AREA: 1569 sq.ft. (145.8 sq.m.) approx.

Whilst every attempt has been made to ensure the accuracy of the floorplan contained here, measurements of doors, windows, rooms and any other items are approximate and no responsibility is taken for any error, omission or mis-statement. This plan is for illustrative purposes only and should be used as such by any prospective purchaser. The services, systems and appliances shown have not been tested and no guarantee as to their operability or efficiency can be given.