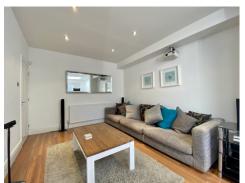

The property is pristine and the presentation is superb on this FOUR BEDROOM 1930's semi-detached which covers approx 1,600 sq ft internally. The accommodation comprises - Entrance hall with WC, formal lounge, sitting room, opening into the much-coveted open plan kitchen living space with a utility room. Upstairs, there are three bedrooms and a bathroom. The master bedroom and en-suite and situated on the floor above.