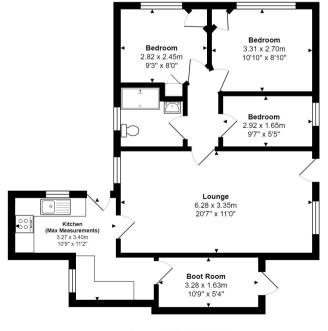

from its amenities

Total Area: 66.6 m<sup>2</sup> ... 717 ft<sup>2</sup> Measurements are approximate for illustrative purposes only and may have been taken from the widest area Floorplan Copyright Equinox Energy Performance Certificates www.energyperformancecertificates.biz