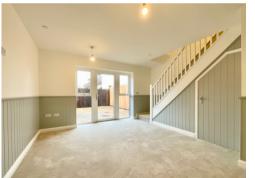

A walled front garden leads to a solid hardwood door opening onto the entrance hall. The ground floor features underfloor heating through out and radiator heating to the first floor. Part tiled the downstairs w/c is off the hall. Front facing the kitchen with built in appliances is open plan to the lounge. From the lounge stairs rise to the landing and French doors open to the patio garden.