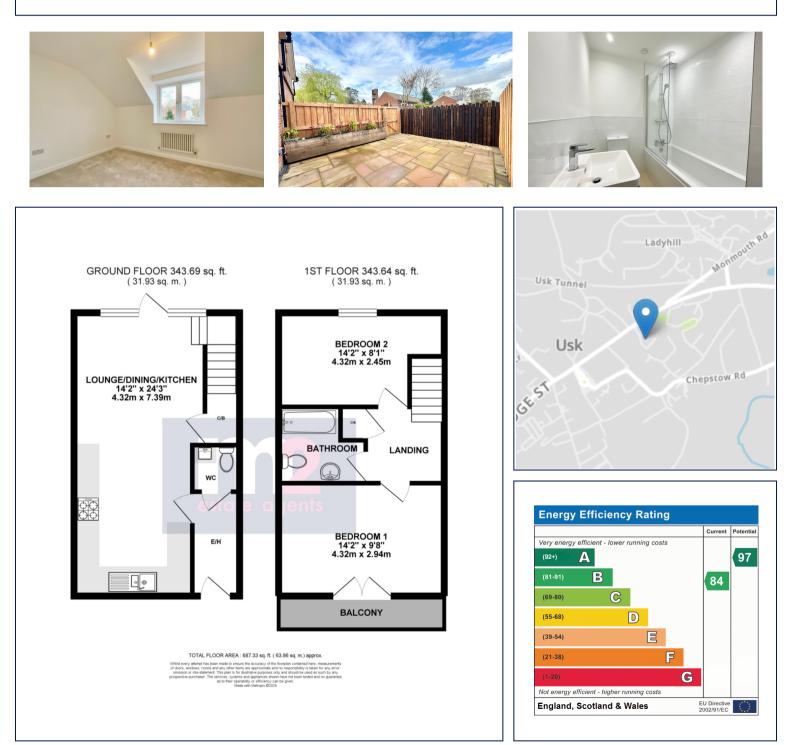

A walled front garden leads to a solid hardwood door opening onto the entrance hall. The ground floor features underfloor heating through out and radiator heating to the first floor. Part tiled the downstairs w/c is off the hall. Front facing the kitchen with built in appliances is open plan to the lounge. From the lounge stairs rise to the landing and French doors open to the patio garden.

Upstairs the landing leads to two double bedrooms and a contemporary bath/shower room. The main bedroom features French doors opening onto a balcony.

Fully enclosed by fencing the rear patio features gated pedestrian rear access. There are two allocated parking spaces. Services: