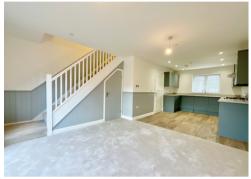

A walled front garden leads to a solid hardwood door opening onto the entrance hall. The ground floor features underfloor heating through out and radiator heating to the first floor. Part tiled the downstairs w/c is off the hall. Front facing the kitchen with built in appliances is open plan to the lounge. From the lounge stairs rise to the landing and French doors open to the patio garden.