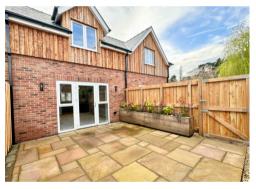

A walled front garden leads to a solid hardwood door opening onto the entrance hall. The ground floor features underfloor heating through out and radiator heating to the first floor. Part tiled the downstairs w/c is off the hall. Front facing the kitchen with built in appliances is open plan to the lounge. From the lounge stairs rise to the landing and French doors open to the patio garden.

Upstairs the landing leads to two double bedrooms and a contemporary bath/shower room. The main bedroom features French doors opening onto a balcony.

Fully enclosed by fencing the rear patio features gated pedestrian rear access. There are two allocated parking spaces. Services: