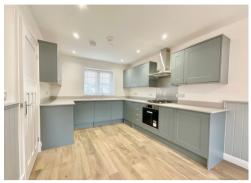

A walled front garden leads to a solid hardwood door opening onto the entrance hall. The ground floor features underfloor heating through out and radiator heating to the first floor. Part tiled the downstairs w/c is off the hall. Front facing the kitchen with built in appliances is open plan to the lounge. From the lounge stairs rise to the landing and French doors open to the patio garden.