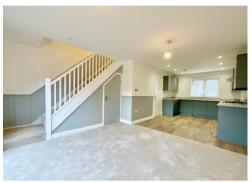

A walled front garden leads to a solid hardwood door opening onto the entrance hall. The ground floor features underfloor heating through out and radiator heating to the first floor. Part tiled the downstairs w/c is off the hall. Front facing the kitchen with built in appliances is open plan to the lounge. From the lounge stairs rise to the landing and French doors open to the patio garden.

Upstairs the landing leads to two double bedrooms and a contemporary bath/shower room. The main bedroom features French doors opening onto a balcony.

Fully enclosed by fencing the rear patio features gated pedestrian rear access. There are two allocated parking spaces.