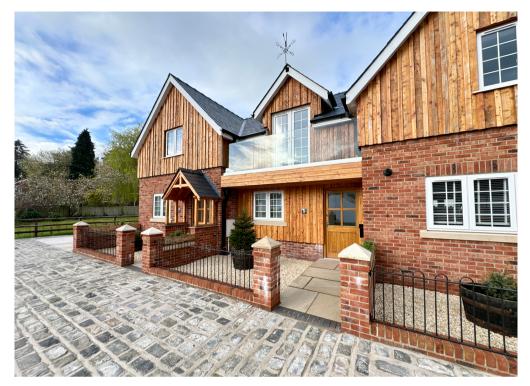

## 19 Castle Street, Usk, Monmouthshire. NP15 1BU £395,000 Tenure Freehold

- 2 DOUBLE BEDROOMS
- BALCONY TO BED 1
- BATH/SHOWER ROOM
- ENTRANCE HALL
- CLOAKROOM W/C

- OPEN PLAN KITCHEN / LIVING ROOM
- PRIVATE CUL DE SAC
- 2 ALLOCATED PARKING SPACES
- NEW BUILD
- PATIO GARDEN

A rare opportunity to purchase a new build mid terrace in the centre of Usk town with two allocated parking spaces. Stylishly designed, with a sympathetic traditional exterior yet contemporary open plan interior. Set at the end of a cobbled private drive the terrace of 3 homes offer the perfect downsize opportunity.