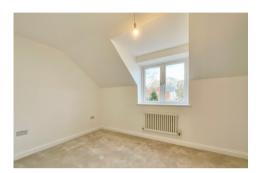

Upstairs the landing leads to two double bedrooms and a contemporary bath/shower room. The main bedroom features French doors opening onto a balcony.

Fully enclosed by fencing the rear patio features gated pedestrian rear access. There are two allocated parking spaces.