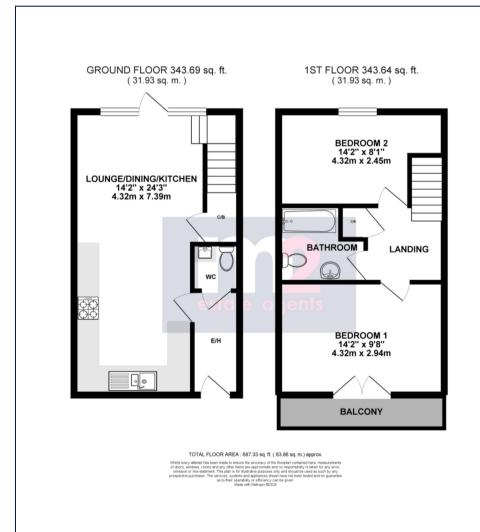

A walled front garden leads to a solid hardwood door opening onto the entrance hall. The ground floor features underfloor heating through out and radiator heating to the first floor. Part tiled the downstairs w/c is off the hall. Front facing the kitchen with built in appliances is open plan to the lounge. From the lounge stairs rise to the landing and French doors open to the patio garden.

Upstairs the landing leads to two double bedrooms and a contemporary bath/shower room. The main bedroom features French doors opening onto a balcony.

Fully enclosed by fencing the rear patio features gated pedestrian rear access. There are two allocated parking spaces.