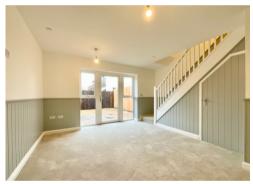

A walled front garden leads to a solid hardwood door opening onto the entrance hall. The ground floor features underfloor heating through out and radiator heating to the first floor. Part tiled the downstairs w/c is off the hall. Front facing the kitchen with built in appliances is open plan to the lounge. From the lounge stairs rise to the landing and French doors open to the patio garden.

Upstairs the landing leads to two double bedrooms and a contemporary bath/shower room. The main bedroom features French doors opening onto a balcony.

Fully enclosed by fencing the rear patio features gated pedestrian rear access. There are two allocated parking spaces.