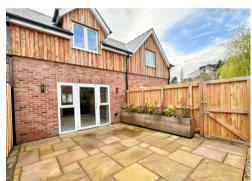

A walled front garden leads to a solid hardwood door opening onto the entrance hall. The ground floor features underfloor heating through out and radiator heating to the first floor. Part tiled the downstairs w/c is off the hall. Front facing the kitchen with built in appliances is open plan to the lounge. From the lounge stairs rise to the landing and French doors open to the patio garden.

Upstairs the landing leads to two double bedrooms and a contemporary bath/shower room. The main bedroom features French doors opening onto a balcony.

Fully enclosed by fencing the rear patio features gated pedestrian rear access. There are two allocated parking spaces.