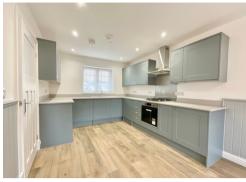

A walled front garden leads to a solid hardwood door opening onto the entrance hall. The ground floor features underfloor heating through out and radiator heating to the first floor. Part tiled the downstairs w/c is off the hall. Front facing the kitchen with built in appliances is open plan to the lounge. From the lounge stairs rise to the landing and French doors open to the patio garden.