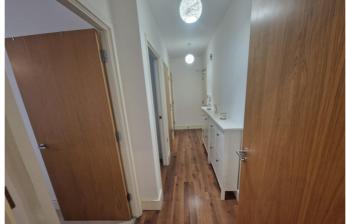

As you enter the property, you are welcomed by a bright and airy entrance hall. Accommodation includes a modernised, fitted kitchen completed with fitted appliances such as fridge and freezer, gas hob, fitted oven, mixer tap, dishwasher and ample storage space at both base and eye level. The kitchen extends into the large open plan dining area and living room fitted with a storage cupboard.