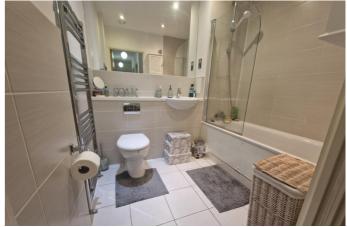

The property also comes with a sizeable double bedroom with the benefit of fitted wardrobe space, maximising the floor space with large windows, filling the room with natural daylight. The property benefits from the modernised family bathroom which compliments with a bath and overhead shower with a fitted shower screen and a substantially sized fitted mirror.