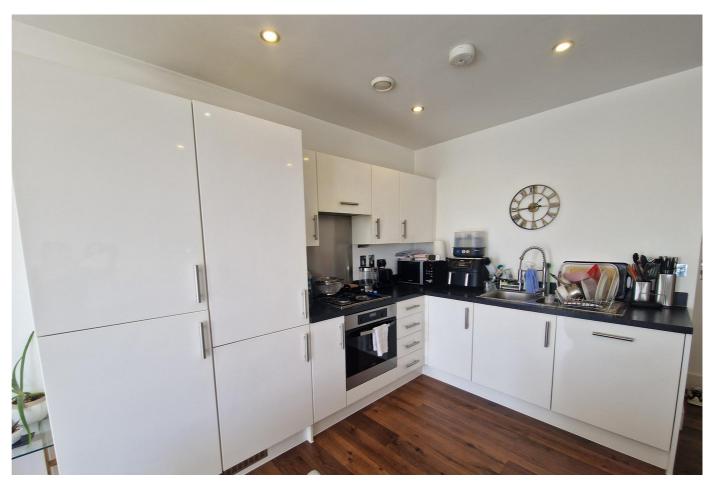

As you enter the property, you are welcomed by a bright and airy entrance hall. Accommodation includes a modernised, fitted kitchen completed with fitted appliances such as fridge and freezer, gas hob, fitted oven, mixer tap, dishwasher and ample storage space at both base and eye level. The kitchen extends into the large open plan dining area and living room fitted with a storage cupboard.