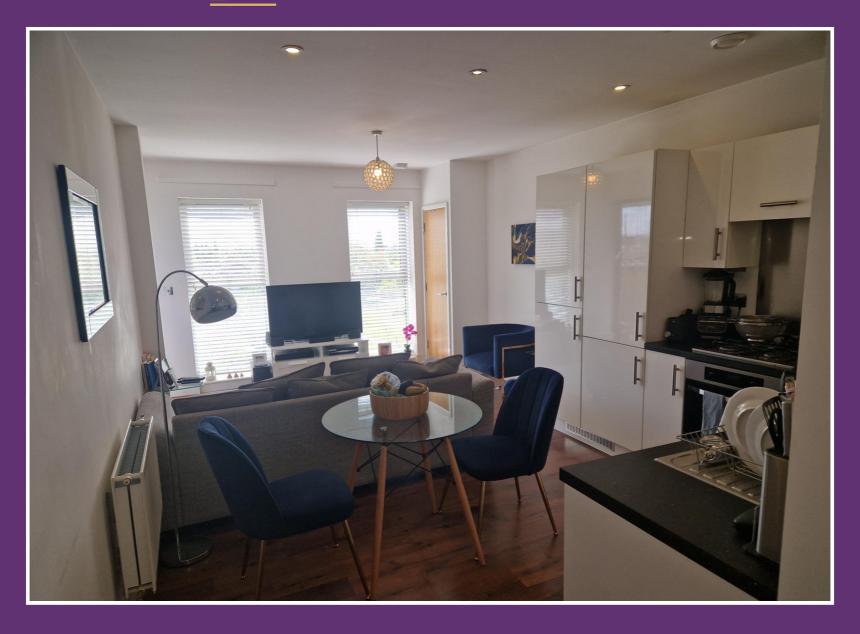

As you enter the property, you are welcomed by a bright and airy entrance hall. Accommodation includes a modernised, fitted kitchen completed with fitted appliances such as fridge and freezer, gas hob, fitted oven, mixer tap, dishwasher and ample storage space at both base and eye level. The kitchen extends into the large open plan dining area and living room fitted with a storage cupboard.

The property also comes with a sizeable double bedroom with the benefit of fitted wardrobe space, maximising the floor space with large windows, filling the room with natural daylight. The property benefits from the modernised family bathroom which compliments with a bath and overhead shower with a fitted shower screen and a substantially sized fitted mirror.

The private balcony completes this property with

artificial grass laid to enjoy in those warm summer months. The property also provides one parking space in a secure car park, communal gardens and fob access.