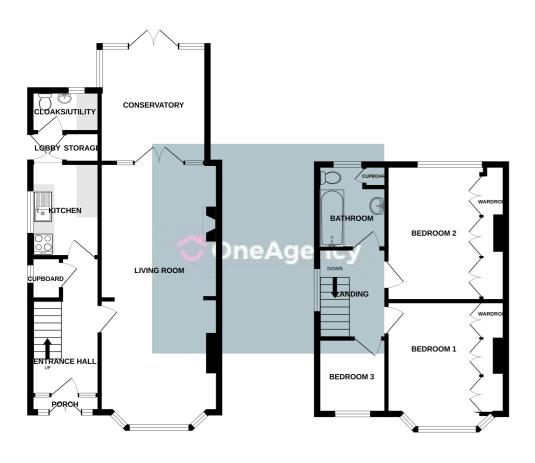

#### **GROUND FLOOR**

**Entrance Porch** 

Door to front, laminate flooring.

## **Entrance Hallway**

Stairs to first floor, laminate flooring, radiator, under stairs storage area, double glazed frosted window to side.

## Living Room

7.90m max x 3.42m max (25' 11" x 11' 3") Double glazed window to front, two radiators, double glazed french doors leading to:

### Conservatory

3.07m x 3.61m (10' 1" x 11' 10") Wooden flooring, radiator.

#### Kitchen

Double glazed window to side, radiator, fitted kitchen with a range of wall, base and drawer storage units, sink and drainer unit with mixer tap, fitted oven and hob.

# Rear Lobby

Door to side, built in storage area.

# Cloaks/Utility

 $1.95 \text{m} \times 1.18 \text{m}$  (6' 5" x 3' 10") Double glazed frosted window to rear, WC and hand wash basin, plumbing for automatic washing machine.

#### FIRST FLOOR

Landing

Double glazed frosted window to side.

#### Bedroom One

3.90m max x 2.63m plus wardrobes (12' 10" x 8' 8") Double glazed window to front, radiator.

#### **Bedroom Two**

3.88m x 2.64m (12' 9" x 8' 8") Double glazed window to rear, laminate flooring, radiator.

#### **Bedroom Three**

2.00m x 2.15m (6' 7" x 7' 1") Radiator, double glazed window to front.

#### Bathroom

1.94m x 2.39m (6' 4" x 7' 10") Bathroom suite with mixer shower over bath, WC and hand wash basin, built in storage area with Baxi boiler, tiled walls, laminate flooring.

#### Outside

Good sized rear garden with large store. Driveway providing ample off road parking for a number of vehicles.