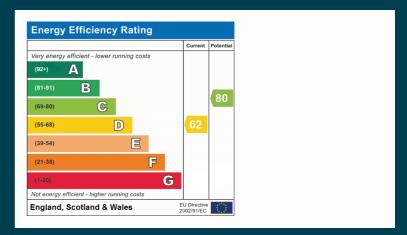

# Agents Notes

Council Tax Band B Stoke on Trent Local Council GROUND FLOOR 1ST FLOOR

winds only alerting hose best all used to ensure the accuracy of the disciplinar containing their. Resolute the containing the second of the containing the