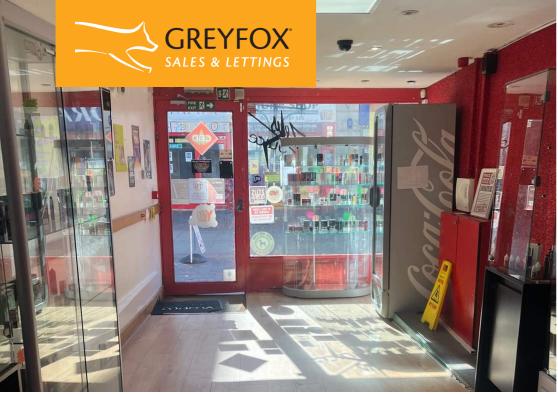

Currently laid out as retail area to the front and open plan stock room behind. This could be opened up to create a larger shop. There is also further open plan ancillary space with kitchen and WC. To the rear benefits from 2 car parking spaces.

This unit would suit various small retail businesses.

Ground floor retail 386 sq.ft. (35.95 sqm.)

Stock Room 145 sq.ft. (13.53 sqm.)

Ancillary 143 sq.ft. (13.30 sqm.)

Kitchen

Garden

WC

2 Car Parking Spaces