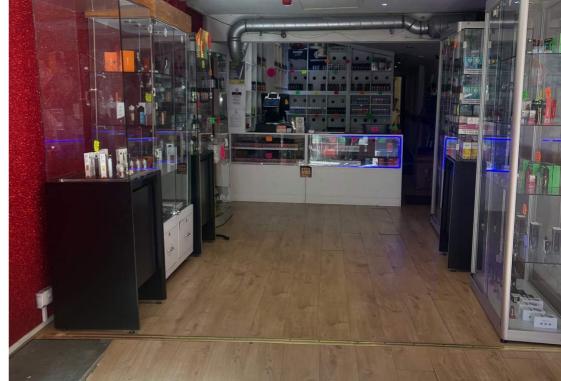

Currently laid out as retail area to the front and open plan stock room behind. This could be opened up to create a larger shop. There is also further open plan ancillary space with kitchen and WC. To the rear benefits from 2 car parking spaces.

This unit would suit various small retail businesses.

Ground floor retail 386 sq.ft. (35.95 sqm.)

Stock Room 145 sq.ft. (13.53 sqm.)

Ancillary 143 sq.ft. (13.30 sqm.)

Kitchen

Garden

WC

2 Car Parking Spaces