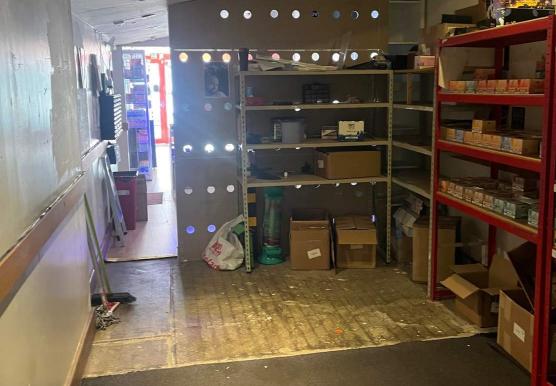

Currently laid out as retail area to the front and open plan stock room behind. This could be opened up to create a larger shop. There is also further open plan ancillary space with kitchen and WC. To the rear benefits from 2 car parking spaces.

This unit would suit various small retail businesses.

Ground floor retail 386 sq.ft. (35.95 sqm.)

Stock Room 145 sq.ft. (13.53 sqm.)

Ancillary 143 sq.ft. (13.30 sqm.)

Kitchen

Garden

WC

2 Car Parking Spaces