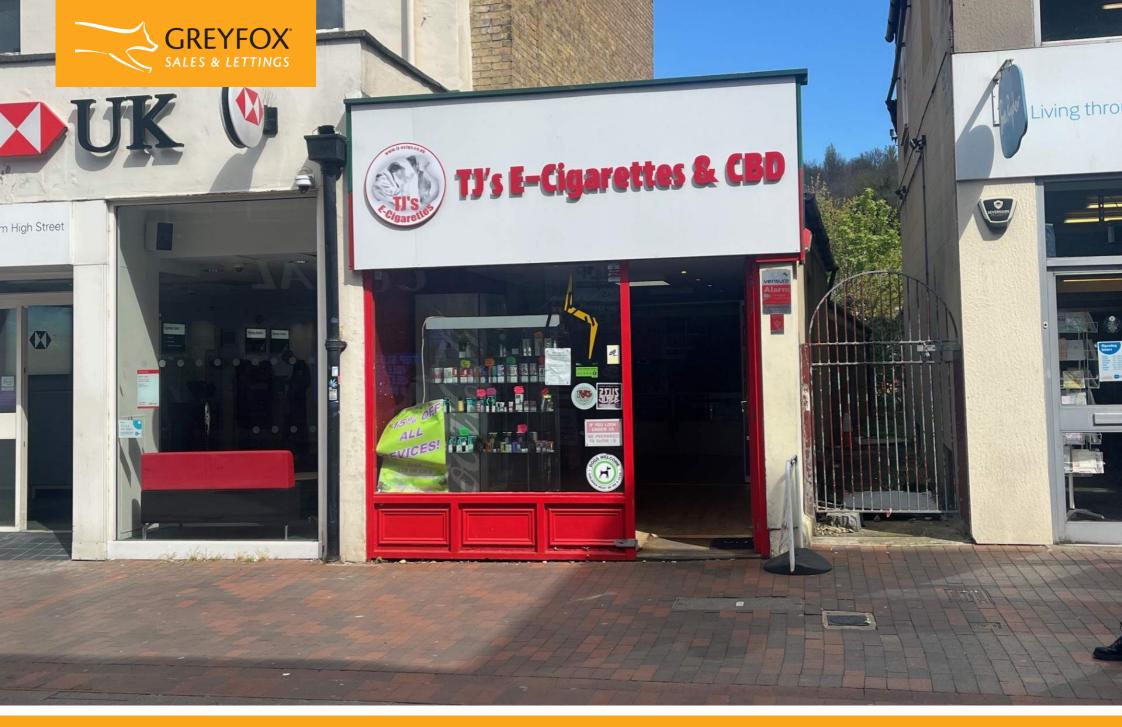

# High Street, Chatham, Kent, ME4 4BQ £20,500

# **Description**

Vacant Shop in Prime High Street Location with 2 Car Parking Spaces.

This shop is situated in a prime position in the High Street with many multiples close by including TSB, Corals, HSBC and Mcdonalds.

Currently laid out as retail area to the front and open plan stock room behind. This could be opened up to create a larger shop. There is also further open plan ancillary space with kitchen and WC. To the rear benefits from 2 car parking spaces.