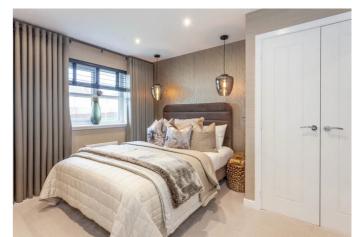

On the upper floor, the well-proportioned principal bedroom is set to the front, accompanied by an en-suite shower room whilst, set to either aspect, three further bedrooms are similarly well-finished, with ample space for freestanding furniture. Completing the accommodation, a family-size bathroom provides ample space for a three-piece suite.

First Floor

| Principal Bedroom | 9' 3" × 12' 8" |
|-------------------|----------------|
| En-Suite          | 8' 3" × 4' 0"  |
| Bedroom 2         | 8' 7" × 10' 9" |
| Bedroom 3         | 8' 3" × 10' 6" |
| Bedroom 4         | 9' 7" × 7' 7"  |
| Bathroom          | 5' 10" × 6' 5" |