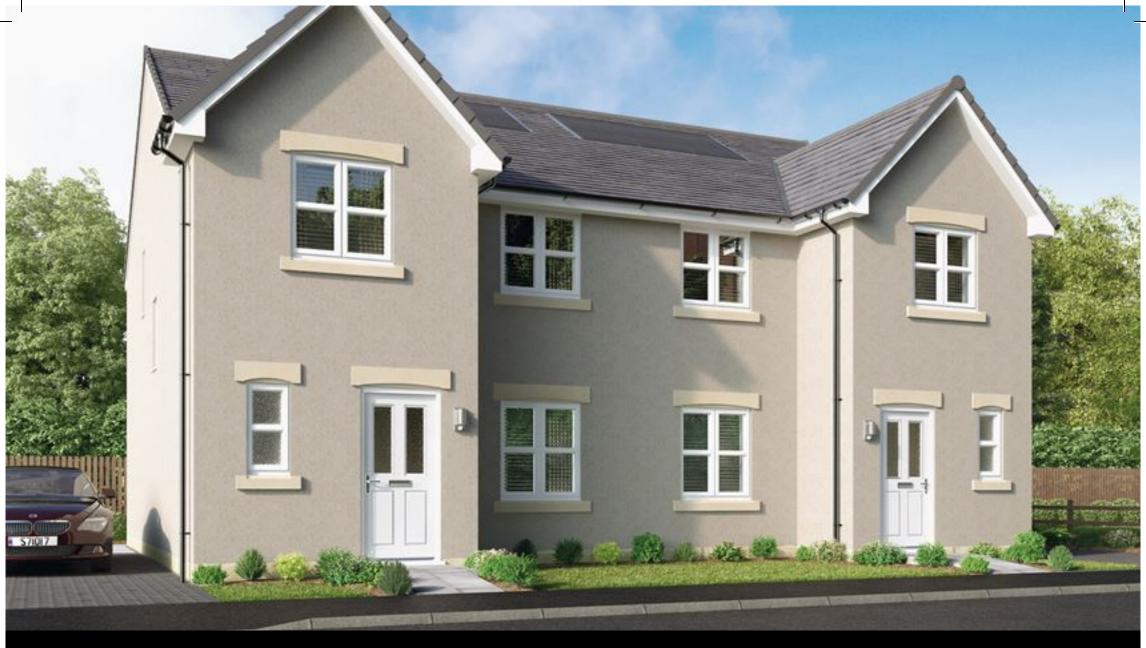

Miller Homes, Plot 127, The Blackwood at Leven Mill Queensgate, Glenrothes, Fife, KY7 5QB Exceptionally Spacious, Four-Bedroom, New Build, Semi-Detached Home, with a Driveway and Gardens Up to date price and viewing info at mov8realestate.com/property

# Property Description

Exceptionally spacious and beautifully designed, four-bedroom, new build, semi-detached home, with a driveway and gardens. Ideally located, in a modern and family-friendly development in Glenrothes, Fife.

The Blackwood at Leven Mill is part of an exclusive development, offering versatile accommodation set over two floors, allowing flexibility to create a comfortable home to fit modern family life.

An exceptional, modern home, offering an impressive and adaptable floor plan, double glazing, and superb storage provision throughout.

This energy-efficient home also includes a driveway, French doors to a private garden and well-kept communal grounds within the development.

A welcoming entrance hall, with generous storage and a WC, leads into a spacious lounge on the left. The versatile reception room enjoys plenty of natural light from a wide, front-facing window. Set to the rear, with French doors opening onto the rear garden, an impressive open-plan kitchen/dining/family room benefits from an adjoining laundry room and offers a flexible, comfortable setting for everyday family life.