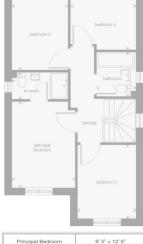

On the upper floor, the well-proportioned principal bedroom is set to the front, accompanied by an en-suite shower room whilst, set to either aspect, three further bedrooms are similarly well-finished, with ample space for freestanding furniture. Completing the accommodation, a family-size bathroom provides ample space for a three-piece suite.

First Floor

| Principal Bedroom | 9' 3" × 12' 8" |
|-------------------|----------------|
| En-Suite          | 8' 3" × 4' 0"  |
| Bedroom 2         | 8' 7" × 10' 9" |
| Bedroom 3         | 8' 3" × 10' 6" |
| Bedroom 4         | 9' 7" × 7' 7"  |
| Bathroom          | 5' 10" × 6' 5" |