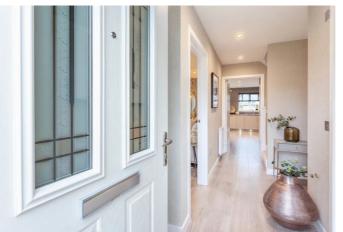

This energy-efficient home also includes a driveway, French doors to a private garden and well-kept communal grounds within the development.

A welcoming entrance hall, with generous storage and a WC, leads into a spacious lounge on the left. The versatile reception room enjoys plenty of natural light from a wide, front-facing window. Set to the rear, with French doors opening onto the rear garden, an impressive open-plan kitchen/dining/family room benefits from an adjoining laundry room and offers a flexible, comfortable setting for everyday family life.