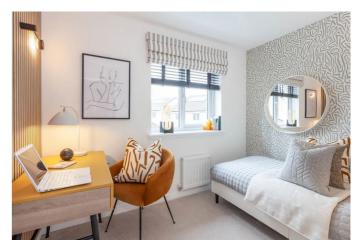

On the upper floor, the well-proportioned principal bedroom is set to the front, accompanied by an en-suite shower room whilst, set to either aspect, three further bedrooms are similarly well-finished, with ample space for freestanding furniture. Completing the accommodation, a family-size bathroom provides ample space for a three-piece suite.

First Floor

| Principal Bedroom | 9' 3" × 12' 8" |
|-------------------|----------------|
| En-Suite          | 8' 3" × 4' 0"  |
| Bedroom 2         | 8' 7" × 10' 9" |
| Bedroom 3         | 8' 3" × 10' 6" |
| Bedroom 4         | 9' 7" × 7' 7"  |
| Bathroom          | 5' 10" × 6' 5" |