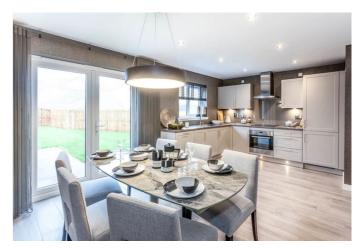

This energy-efficient home also includes a driveway, French doors to a private garden and well-kept communal grounds within the development.

A welcoming entrance hall, with generous storage and a WC, leads into a spacious lounge on the left. The versatile reception room enjoys plenty of natural light from a wide, front-facing window. Set to the rear, with French doors opening onto the rear garden, an impressive open-plan kitchen/dining/family room benefits from an adjoining laundry room and offers a flexible, comfortable setting for everyday family life.

Materials within the advert have been supplied by Miller Homes.

PLEASE NOTE: Images are for illustration only, please consult the on-site development sales manager for plot-specific finishes.

| Lounge                | 9' 10" × 15' 2" |
|-----------------------|-----------------|
| Kitchen/Family/Dining | 18' 3" × 12' 2" |
| Laundry               | 4' 2" × 6' 4"   |
| WC                    | 3' 7" × 6' 8"   |