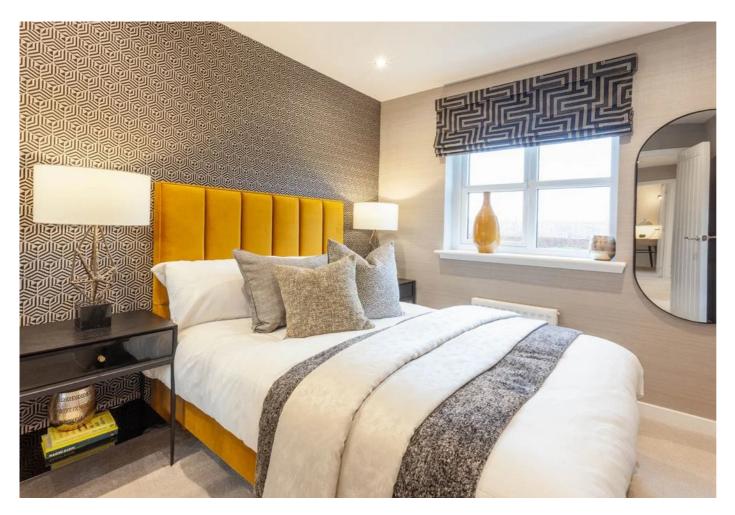

On the upper floor, the well-proportioned principal bedroom is set to the front, accompanied by an en-suite shower room whilst, set to either aspect, three further bedrooms are similarly well-finished, with ample space for freestanding furniture. Completing the accommodation, a family-size bathroom provides ample space for a three-piece suite.

First Floor

| Principal Bedroom | 9' 3" × 12' 8" |
|-------------------|----------------|
| En-Suite          | 8' 3" × 4' 0"  |
| Bedroom 2         | 8' 7" × 10' 9" |
| Bedroom 3         | 8' 3" × 10' 6" |
| Bedroom 4         | 9' 7" × 7' 7"  |
| Bathroom          | 5' 10" × 6' 5" |