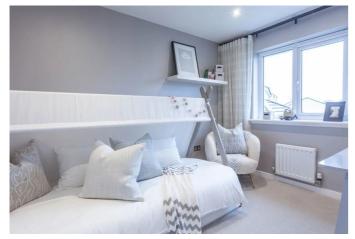

On the upper floor, the well-proportioned principal bedroom is set to the front, accompanied by an en-suite shower room whilst, set to either aspect, three further bedrooms are similarly well-finished, with ample space for freestanding furniture. Completing the accommodation, a family-size bathroom provides ample space for a three-piece suite.

First Floor

| Principal Bedroom | 9' 3" × 12' 8" |
|-------------------|----------------|
| En-Suite          | 8' 3" × 4' 0"  |
| Bedroom 2         | 8' 7" × 10' 9" |
| Bedroom 3         | 8' 3" × 10' 6" |
| Bedroom 4         | 9' 7" × 7' 7"  |
| Bathroom          | 5' 10" × 6' 5" |