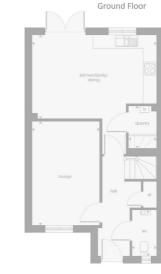

This energy-efficient home also includes a driveway, French doors to a private garden and well-kept communal grounds within the development.

A welcoming entrance hall, with generous storage and a WC, leads into a spacious lounge on the left. The versatile reception room enjoys plenty of natural light from a wide, front-facing window. Set to the rear, with French doors opening onto the rear garden, an impressive open-plan kitchen/dining/family room benefits from an adjoining laundry room and offers a flexible, comfortable setting for everyday family life.

Materials within the advert have been supplied by Miller Homes.

PLEASE NOTE: Images are for illustration only, please consult the on-site development sales manager for plot-specific finishes.

| Lounge                | 9' 10" × 15' 2" |
|-----------------------|-----------------|
| Kitchen/Family/Dining | 18' 3" × 12' 2" |
| Laundry               | 4' 2" × 6' 4"   |
| WC                    | 3' 7" × 6' 8"   |