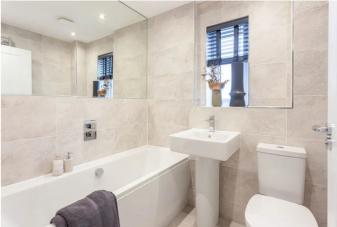

On the upper floor, the well-proportioned principal bedroom is set to the front, accompanied by an en-suite shower room whilst, set to either aspect, three further bedrooms are similarly well-finished, with ample space for freestanding furniture. Completing the accommodation, a family-size bathroom provides ample space for a three-piece suite.

First Floor

| Principal Bedroom | 9' 3" × 12' 8" |
|-------------------|----------------|
| En-Suite          | 8' 3" × 4' 0"  |
| Bedroom 2         | 8' 7" × 10' 9" |
| Bedroom 3         | 8' 3" × 10' 6" |
| Bedroom 4         | 9' 7" × 7' 7"  |
| Bathroom          | 5' 10" × 6' 5" |