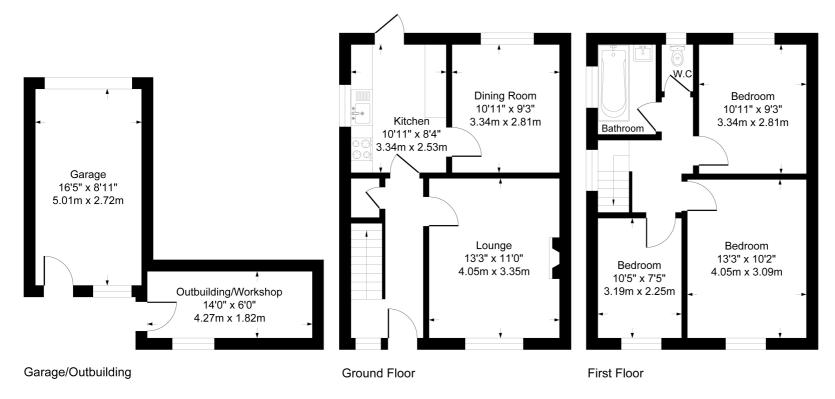

## Close to all amenites

Entering the property into the entrance hall with stairs to first floor. Lounge is to the front with window overlooking the front garden. Dining room has window looking over the rear garden. Kitchen has a range of units and space for all white goods. Having a window to side and door to rear garden. On the first floor there are 3 Good sized bedrooms. Bathroom fitted with bath and wash hand basin. Separate W.C. Front garden is enclosed by low level brick walling. Rear garden with patio area and remainder laid to lawn. Enclosed by wooden fencing. Brick built workshop. Garage at the rear and is accessed via The Hornbeams.

## Approximate Gross Internal Area 1077 sq ft - 100 sq m

Energy Efficiency Rating

Current Potential

Very energy efficient - lower running costs

(92+) A

(81-91) B

(69-80) C

(55-68) D