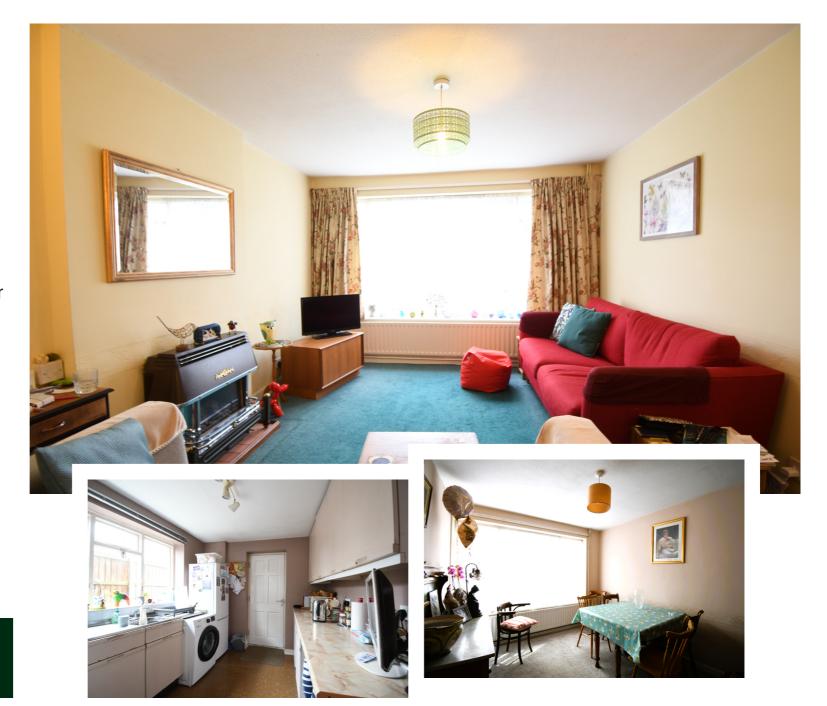

## Close to all amenites

Entering the property into the entrance hall with stairs to first floor. Lounge is to the front with window overlooking the front garden. Dining room has window looking over the rear garden. Kitchen has a range of units and space for all white goods. Having a window to side and door to rear garden. On the first floor there are 3 Good sized bedrooms. Bathroom fitted with bath and wash hand basin. Separate W.C. Front garden is enclosed by low level brick walling. Rear garden with patio area and remainder laid to lawn. Enclosed by wooden fencing. Brick built workshop. Garage at the rear and is accessed via The Hornbeams.