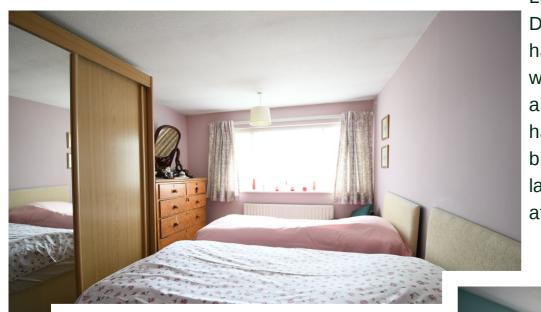

## Close to all amenites

Entering the property into the entrance hall with stairs to first floor. Lounge is to the front with window overlooking the front garden. Dining room has window looking over the rear garden. Kitchen has a range of units and space for all white goods. Having a window to side and door to rear garden. On the first floor there are 3 Good sized bedrooms. Bathroom fitted with bath and wash hand basin. Separate W.C. Front garden is enclosed by low level brick walling. Rear garden with patio area and remainder laid to lawn. Enclosed by wooden fencing. Brick built workshop. Garage at the rear and is accessed via The Hornbeams.