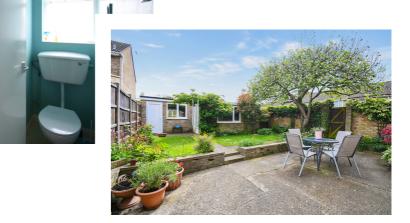

## Close to all amenites

Entering the property into the entrance hall with stairs to first floor. Lounge is to the front with window overlooking the front garden. Dining room has window looking over the rear garden. Kitchen has a range of units and space for all white goods. Having a window to side and door to rear garden. On the first floor there are 3 Good sized bedrooms. Bathroom fitted with bath and wash hand basin. Separate W.C. Front garden is enclosed by low level brick walling. Rear garden with patio area and remainder laid to lawn. Enclosed by wooden fencing. Brick built workshop. Garage at the rear and is accessed via The Hornbeams.