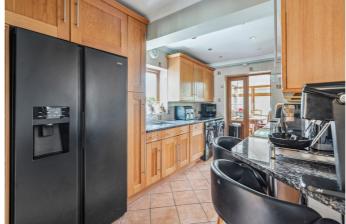

The well-appointed kitchen boasts plenty of eye and base level units and space for free standing appliances. This room connects seamlessly to the dining room that has the added benefit of views over the large private garden catering to modern convenience and functionality providing access to outside. A downstairs W/C adds to the convenience of daily living.