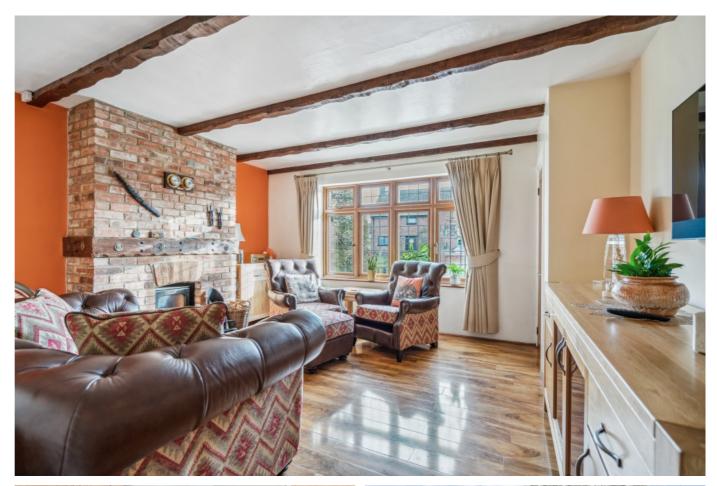

The abundance of natural light and porch creates an inviting ambiance that seamlessly connects the various parts of the house. Step inside to discover the generous layout, featuring three elegantly designed downstairs reception rooms that provide a versatile space for comfortable living and entertainment.

The front reception room is light and airy and has the bonus of a log burner with an exposed brick feature wall. This room is very cosy and is a wonderful space to relax with plenty of space for a three-piece sofa.