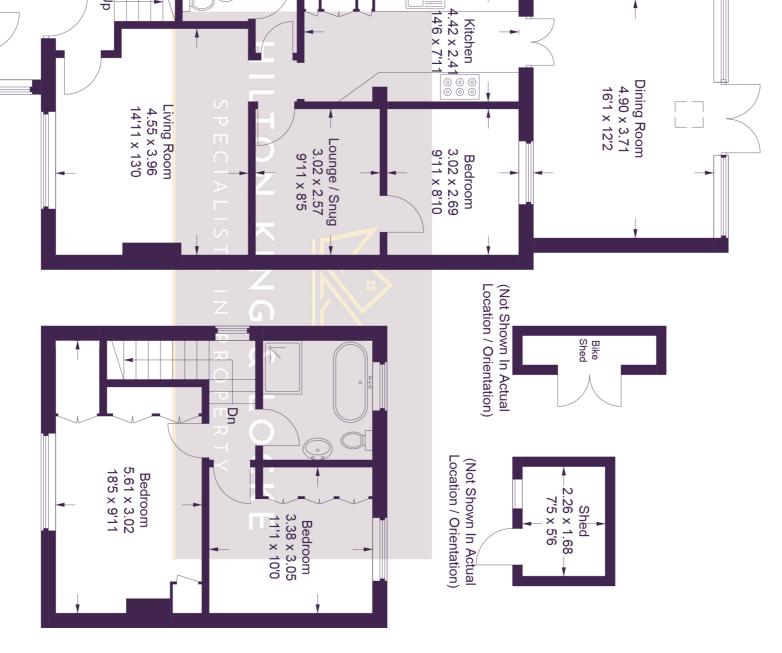

The abundance of natural light and porch creates an inviting ambiance that seamlessly connects the various parts of the house. Step inside to discover the generous layout, featuring three elegantly designed downstairs reception rooms that provide a versatile space for comfortable living and entertainment.

A unique feature of this property is the flexible downstairs bedroom that can be used as a serene office space. Practicality is evident throughout, with plenty of storage options to keep the living areas clutter-free. The flexible snug that can easily transform into an additional bedroom if needed is the perfect space for relaxation.

The front reception room is light and airy and has the bonus of a log burner with an exposed brick feature wall. This room is very cosy and is a wonderful space to relax with plenty of space for a three-piece sofa.

The well-appointed kitchen boasts plenty of eye and base level units and space for free standing appliances. This room connects seamlessly to the dining room that has the added benefit of views over the large private garden catering to modern convenience and functionality providing access to outside. A downstairs W/C adds to the convenience of daily living.

Ascending to the upper level, two spacious bedrooms await, with the master bedroom boasting plenty of fitted wardrobes providing ample storage space. Bedroom two is double in size and has ample storge leaving an abundance of floor space. The modern four-piece family bathroom finishes the upstairs.

The garden is a paradise and is mainly laid to lawn with two storge options adding to the property's allure.

In conclusion, this house offers an extraordinary opportunity to embrace spacious living, versatile spaces, and a harmonious connection with nature. Its combination of functional design and exquisite features make it a property that stands out in every aspect.

## 5 Love Lane

Approximate Gross Internal Area Ground Floor = 76.0 sq m / 818 sq ft First Floor = 36.4 sq m / 392 sq ft Outbuilding = 5.5 sq m / 59 sq ft Total = 117.9 sq m / 1269 sq ft

**Ground Floor** 