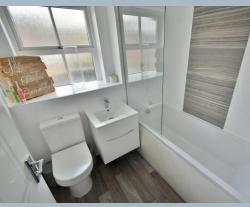

#### First Floor:

- **Bedroom one** is a generous sized double bedroom with a fitted wardrobe and a double glazed window to the front aspect
- Dressing area with two fitted wardrobes with mirrored sliding doors
- Re-fitted modern en-suite shower room finished in a stylish white suite incorporating a separate shower cubicle, WC, wash hand basin with vanity storage beneath
- Bedroom two is also a good sized double bedroom with a double glazed window to the rear aspect
- Bedroom three is a large single bedroom with a fitted wardrobe
- Family bathroom re-fitted in a stylish white suite incorporating a panelled bath with a separate shower attachment, WC, wash hand basin with vanity storage beneath, fully tiled walls