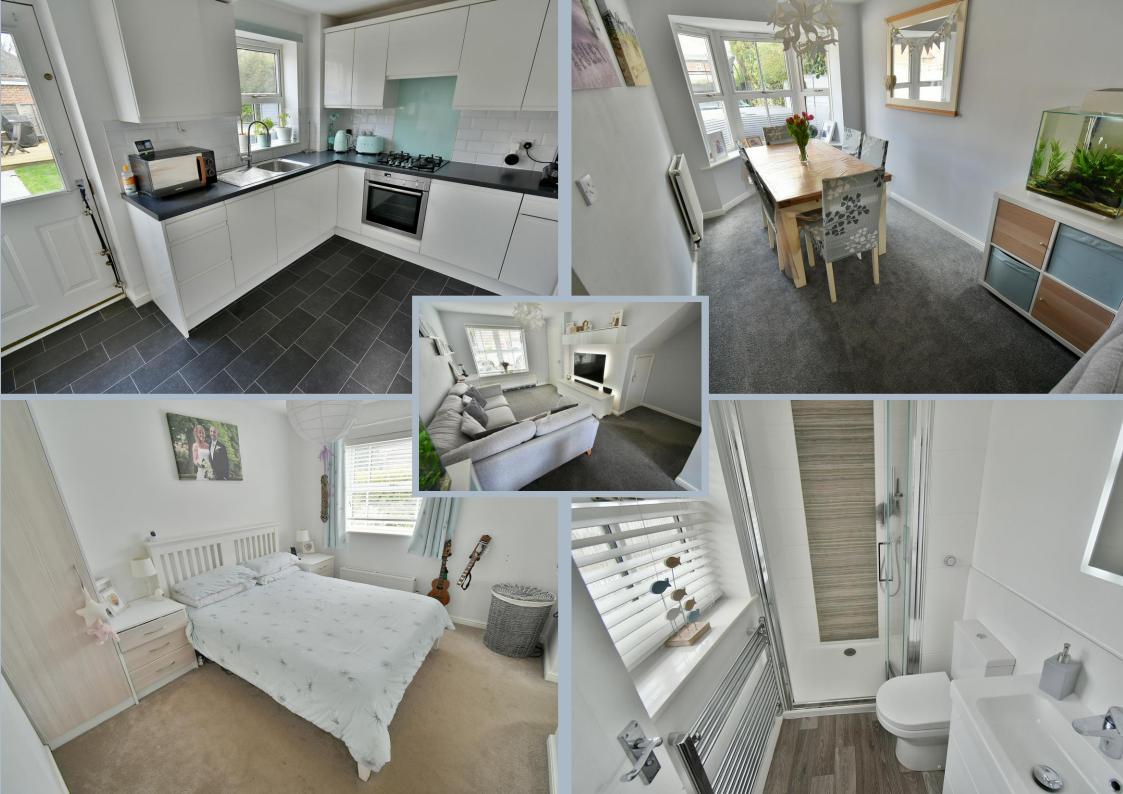

- A three bedroom family home with a 40' landscaped garden, garage and driveway
- Entrance hall
- Generous sized **lounge area** with a useful understairs cupboard and a double glazed window to the front aspect
- Dining area with a bay window overlooking the rear garden
- Re-fitted and modern kitchen incorporating ample worktops with a good range of high
  gloss base and wall units, integrated Neff oven and four ring gas hob with extractor
  canopy above, double glazed window overlooking the rear garden and a door giving
  access out onto the garden
- **Cloakroom** finished in a modern white suite incorporating a WC, wash hand basin with vanity storage beneath

#### First Floor:

- **Bedroom one** is a generous sized double bedroom with a fitted wardrobe and a double glazed window to the front aspect
- Dressing area with two fitted wardrobes with mirrored sliding doors
- Re-fitted modern en-suite shower room finished in a stylish white suite incorporating a separate shower cubicle, WC, wash hand basin with vanity storage beneath
- Bedroom two is also a good sized double bedroom with a double glazed window to the rear aspect
- Bedroom three is a large single bedroom with a fitted wardrobe
- Family bathroom re-fitted in a stylish white suite incorporating a panelled bath with a separate shower attachment, WC, wash hand basin with vanity storage beneath, fully tiled walls