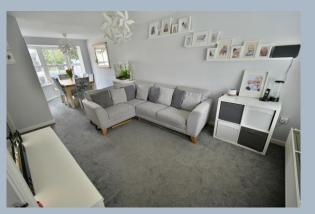

- A three bedroom family home with a 40' landscaped garden, garage and driveway
- Entrance hall
- Generous sized **lounge area** with a useful understairs cupboard and a double glazed window to the front aspect
- Dining area with a bay window overlooking the rear garden
- Re-fitted and modern kitchen incorporating ample worktops with a good range of high
  gloss base and wall units, integrated Neff oven and four ring gas hob with extractor
  canopy above, double glazed window overlooking the rear garden and a door giving
  access out onto the garden
- **Cloakroom** finished in a modern white suite incorporating a WC, wash hand basin with vanity storage beneath