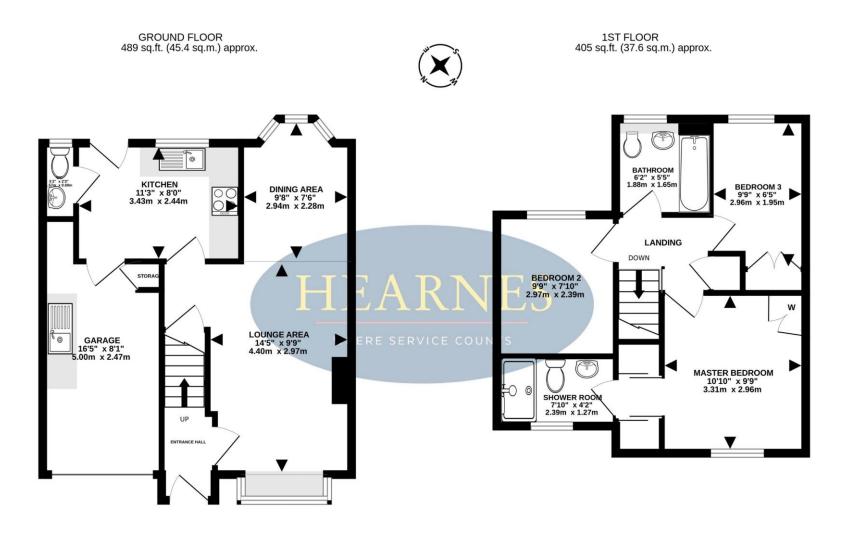

- A three bedroom family home with a 40' landscaped garden, garage and driveway
- Entrance hall
- Generous sized **lounge area** with a useful understairs cupboard and a double glazed window to the front aspect
- Dining area with a bay window overlooking the rear garden
- Re-fitted and modern kitchen incorporating ample worktops with a good range of high
  gloss base and wall units, integrated Neff oven and four ring gas hob with extractor
  canopy above, double glazed window overlooking the rear garden and a door giving
  access out onto the garden
- **Cloakroom** finished in a modern white suite incorporating a WC, wash hand basin with vanity storage beneath

#### First Floor:

- **Bedroom one** is a generous sized double bedroom with a fitted wardrobe and a double glazed window to the front aspect
- Dressing area with two fitted wardrobes with mirrored sliding doors
- Re-fitted modern en-suite shower room finished in a stylish white suite incorporating a separate shower cubicle, WC, wash hand basin with vanity storage beneath
- Bedroom two is also a good sized double bedroom with a double glazed window to the rear aspect
- Bedroom three is a large single bedroom with a fitted wardrobe
- Family bathroom re-fitted in a stylish white suite incorporating a panelled bath with a separate shower attachment, WC, wash hand basin with vanity storage beneath, fully tiled walls

#### TOTAL FLOOR AREA : 893 sq.ft. (83.0 sq.m.) approx.

Whilst every attempt has been made to ensure the accuracy of the floorplan contained here, measurements of dors, windows, rooms and any other items are approximate and no responsibility is taken for any error, omission or mis-statement. This plan is for illustrative purposes only and should be used as such by any prospective purchaser. The services, systems and appliances shown have not been tested and no guarantee as to their operability or efficiency can be given. Made with Metropix ©2023