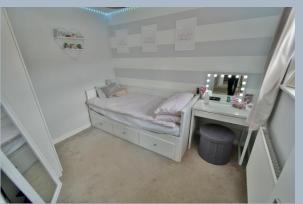

#### First Floor:

- **Bedroom one** is a generous sized double bedroom with a fitted wardrobe and a double glazed window to the front aspect
- Dressing area with two fitted wardrobes with mirrored sliding doors
- Re-fitted modern en-suite shower room finished in a stylish white suite incorporating a separate shower cubicle, WC, wash hand basin with vanity storage beneath
- Bedroom two is also a good sized double bedroom with a double glazed window to the rear aspect
- Bedroom three is a large single bedroom with a fitted wardrobe
- Family bathroom re-fitted in a stylish white suite incorporating a panelled bath with a separate shower attachment, WC, wash hand basin with vanity storage beneath, fully tiled walls