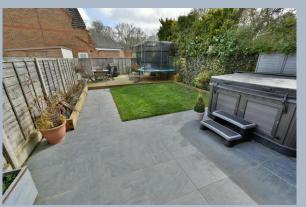

#### Outside:

- The **rear garden** is a superb feature of the property as it offers an excellent degree of seclusion, measures approximately 40' in length and has been recently landscaped. There is mains power and 32amp
- Adjoining the rear of the property there is a good sized paved patio, a paved path continues down alongside the main area of the lawn. At the far end of the garden there is a decked seating area and gravel area. The garden itself is fully enclosed.
- A front **driveway** provides off road parking and in turn leads up to a single **garage**. There is a small area of front lawn which is bordered by well stocked flower beds
- Further benefits include double glazing and a gas fired heating system