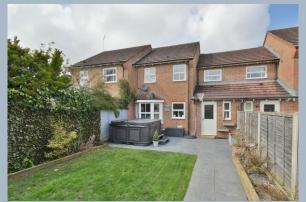

### "A deceptively spacious family home with a 40" private and landscaped garden in a cul-de-sac"

This well presented and superbly positioned three bedroom, one bathroom, one shower room modern family home has a 40' private landscaped rear garden with an integral single garage and driveway tucked away in a popular and peaceful cul-de-sac location within the Camelias development.

#### Outside:

- The **rear garden** is a superb feature of the property as it offers an excellent degree of seclusion, measures approximately 40' in length and has been recently landscaped. There is mains power and 32amp
- Adjoining the rear of the property there is a good sized paved patio, a paved path continues down alongside the main area of the lawn. At the far end of the garden there is a decked seating area and gravel area. The garden itself is fully enclosed.
- A front **driveway** provides off road parking and in turn leads up to a single **garage**. There is a small area of front lawn which is bordered by well stocked flower beds
- Further benefits include double glazing and a gas fired heating system