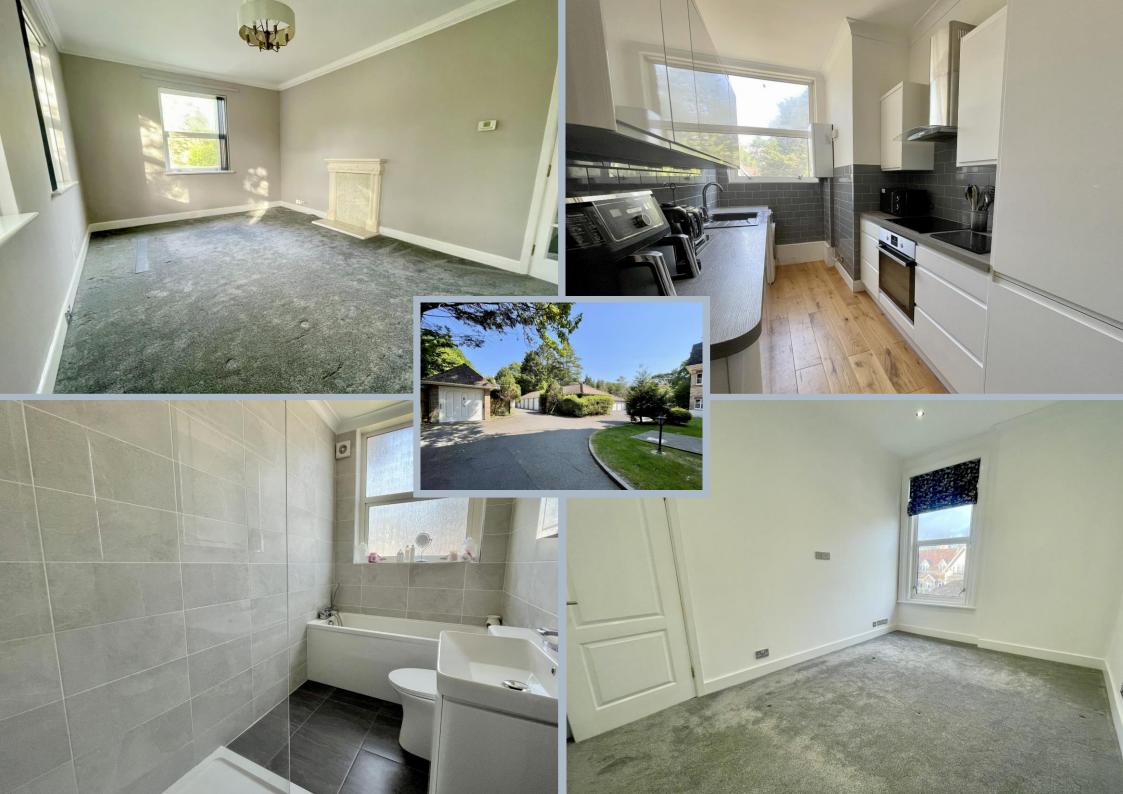

The development is accessed via a secure entry phone system with a superbly maintained communal hallway and lift providing access to the first floor and entrance to the apartment. On entering the property a hallway opens into an impressive living/dining room offering a pleasant outlook over the rear aspect. A modern separate kitchen offers ample floor and wall mounted units finished with a contrasting work surface.

Both bedrooms are double in size and served by a modern fitted shower room comprising a WC, wash hand basin and oversized walk in shower enclosure.

The property is situated within beautifully maintained communal gardens and benefits from a garage and parking.