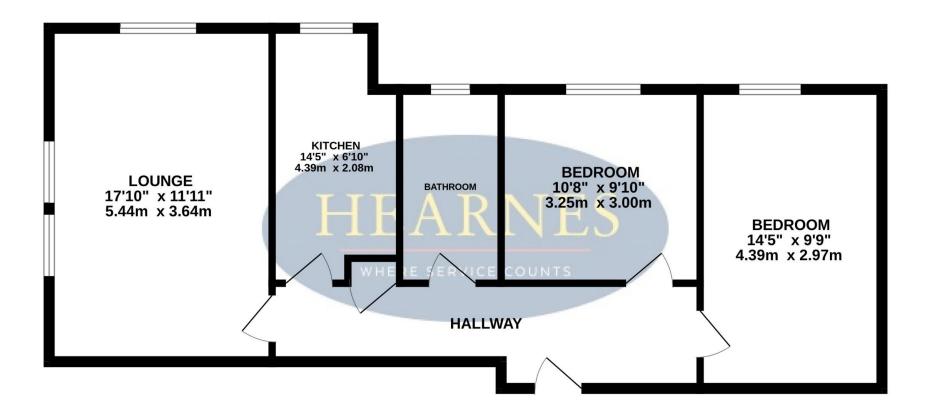

## FIRST FLOOR 736 sq.ft. (68.4 sq.m.) approx.

## TOTAL FLOOR AREA : 736 sq.ft. (68.4 sq.m.) approx.

Whilst every attempt has been made to ensure the accuracy of the floorplan contained here, measurements of doors, windows, rooms and any other items are approximate and no responsibility is taken for any error, omission or mis-statement. This plan is for illustrative purposes only and should be used as such by any prospective purchaser. The services, systems and appliances shown have not been tested and no guarantee as to their operability or efficiency can be given. Made with Metropix ©2023