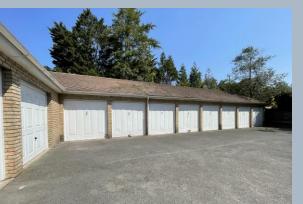

Both bedrooms are double in size and served by a modern fitted shower room comprising a WC, wash hand basin and oversized walk in shower enclosure.

The property is situated within beautifully maintained communal gardens and benefits from a garage and parking.