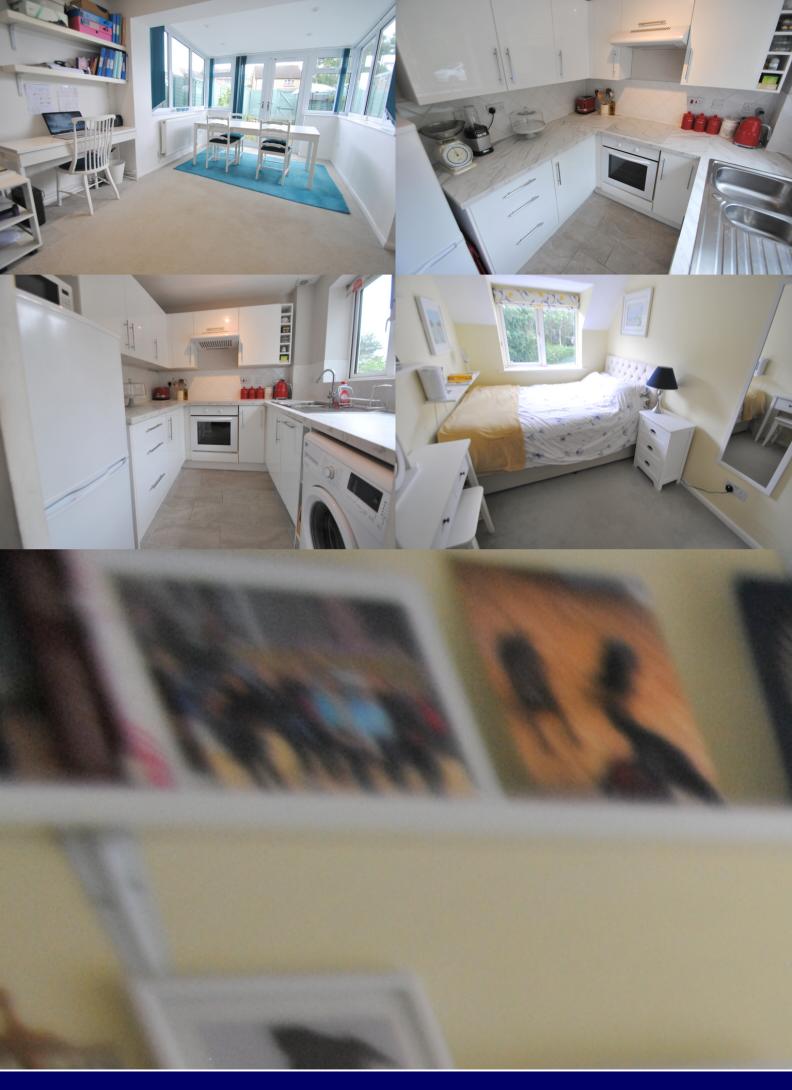

## £269,950

Set in a small cul-de-sac within a sought after area is this spacious stone built two bedroom house. The property offers comfortable well planned living accommodation featuring entrance hall, generous lounge/ dining room and modern fitted kitchen with integrated appliances. On the first floor there are two good size bedrooms and a modern bathroom suite. To the exterior there is off road parking for two vehicles and an enclosed south west facing garden.

Entrance porch to entrance hall with door to lounge/ dining room and kitchen. Lounge/ dining room: French doors to rear garden, LED downlighting and stairs with balustrade to landing and first floor living accommodation. Kitchen: window to front aspect, modern fitted kitchen comprising a matching range of eye and base level storage units, with built-in oven, induction hob, extractor hood, integrated dishwasher, fridge-freezer, space and plumbing for washing machine, ceramic tiled flooring, matching cupboard housing gas combination boiler.

First floor: landing, trap to loft space and doors to bathroom, bedroom one and bedroom two. Bathroom: velux window to front aspect, modern white suite comprising bath with splash backing fitted with Mira shower unit, vanity unit, WC, ceramic tiled flooring and LED downlighters. Bedroom one: window to rear aspect, built-in wardrobe and airing cupboard. Bedroom two: window to front aspect.

Front garden: being mainly laid to lawn with a block paved driveway for one vehicle, to the side of the property there is additional off-road parking for a further vehicle. Rear garden: South west facing and enclosed with wooden panel fencing, being laid to lawn with patio, storage shed and gated rear access.