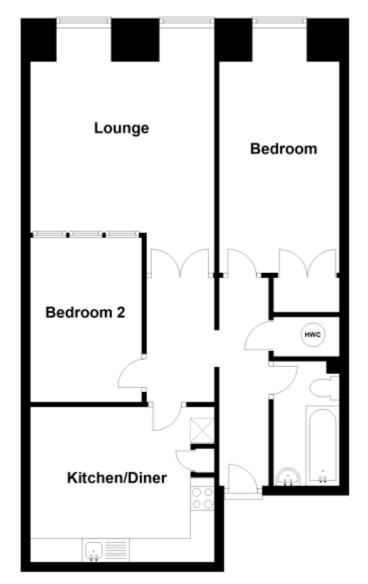

#### Fourth Floor Approx. 68.5 sq. metres (737.2 sq. feet)

## £170,000 Leasehold

Located on the third floor, this two bedroom apartment has a spacious feeling as soon as you enter with its high ceilings and vast wall space. It is centrally located in the heart of the town with everything on your doorstep, yet once inside it offers a quiet and peaceful retreat. Once inside there is an inner hallway, lounge and large kitchen/diner, plus double bedroom, single bedroom and three piece bathroom. This would make a fantastic first time purchase or investment and one certainly for style and modern living. An internal viewing comes highly recommended.

Located on the third floor, this two bedroom apartment has a spacious feeling as soon as you enter with its high ceilings and vast wall space. It is centrally located in the heart of the town with everything on your doorstep, yet once inside it offers a quiet and peaceful retreat. Once inside there is an inner hallway, lounge and large kitchen/diner, plus double bedroom, single bedroom and three piece bathroom. This would make a fantastic first time purchase or investment and one certainly for style and £995.00 paid every six months modern living. An internal viewing comes highly recommended.

#### Hallway

Cupboard with space for washing machine and water tank.

#### Lounge

12' 6" x 12' 0" (3.81m x 3.66m) Two double glazed window to rear, electric storage heaters.

#### Kitchen

12' 5" x 10' 7" (3.78m x 3.23m) Matching wall and base units, tiled splash backs, stainless steel sink and drainer unit, electric hob with extractor fan above, electric oven, space for dishwasher and fridge/freezer.

#### **Bedroom One**

8' 3" x 14' 7" (2.51m x 4.45m) Double glazed window to front, fitted wardrobe.

#### **Bedroom Two**

7' 6" x 11' 4" (2.29m x 3.45m) Loft hatch, light window.

#### **Bathroom**

Pedestal wash hand basin, panelled bath with mixer tap and shower over, low level WC.