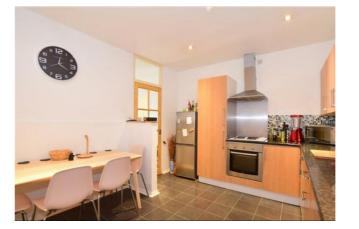

#### Kitchen

12' 5" x 10' 7" (3.78m x 3.23m) Matching wall and base units, tiled splash backs, stainless steel sink and drainer unit, electric hob with extractor fan above, electric oven, space for dishwasher and fridge/freezer.