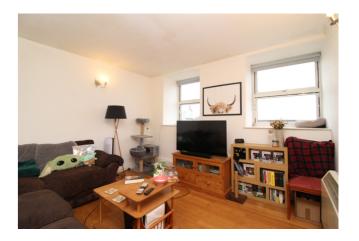

#### Lounge

12' 6" x 12' 0" (3.81m x 3.66m) Two double glazed window to rear, electric storage heaters.