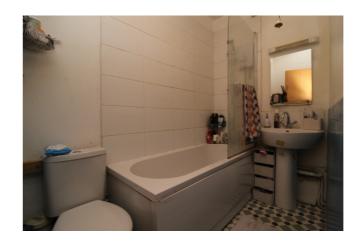

#### **Bathroom**

Pedestal wash hand basin, panelled bath with mixer tap and shower over, low level WC.