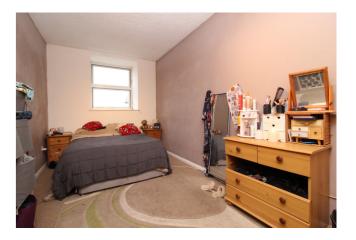

#### **Bedroom One**

8' 3" x 14' 7" (2.51m x 4.45m) Double glazed window to front, fitted wardrobe.

#### **Bedroom Two**

7' 6" x 11' 4" (2.29m x 3.45m) Loft hatch, light window.