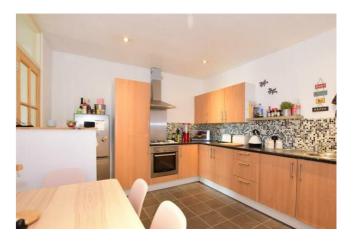

#### Kitchen

12' 5" x 10' 7" (3.78m x 3.23m) Matching wall and base units, tiled splash backs, stainless steel sink and drainer unit, electric hob with extractor fan above, electric oven, space for dishwasher and fridge/freezer.