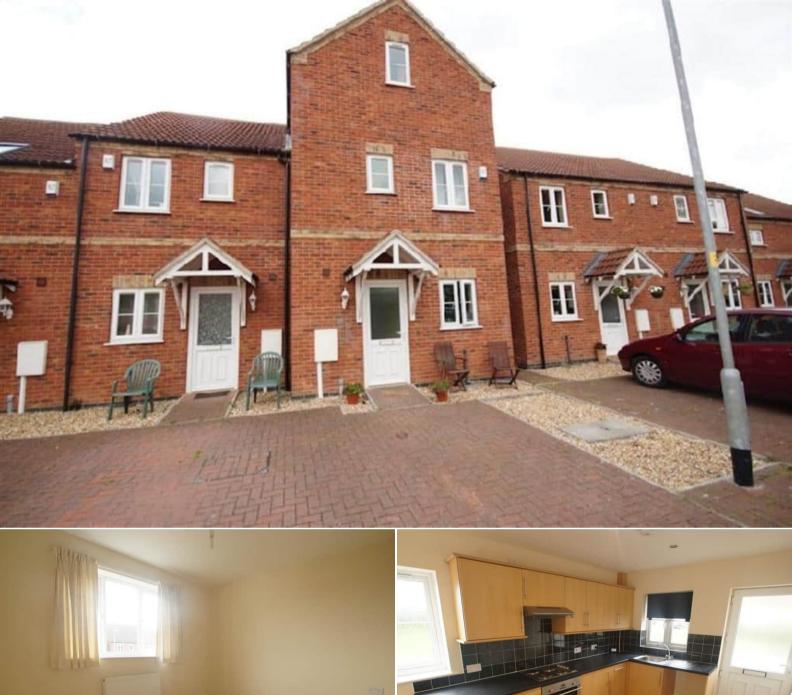

## Willow Court Lincoln

Bettermove are proud to present this 4 bedroom end of Terrace house in Wragby available with no forward chain.

The property benefits from double glazing, solar panels, electric central heating throughout and has off street parking available via an allocated parking space. The council tax band is B.

The property is tenanted and rental yields can be obtained through Bettermove.

The interior of this well presented property comprises a spacious living room, downstairs WC and fitted kitchen on the ground floor. The first floor consists of 2 bedrooms and the family bathroom including the master bedroom with an ensuite bathroom. The second floor has two further bedrooms and another family bathroom. The exterior boasts a private rear garden, perfect for enjoying the summer months.

Located in the popular town of Wragby, the property is close to a range of amenities, including shops, supermarkets, restaurants and pubs. Excellent transport connections can be found from the A158 and many local buses.