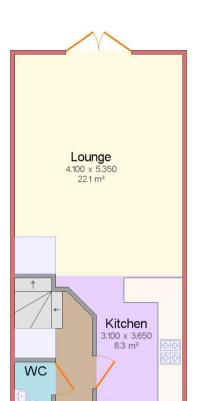

hs.

Located in the popular town of Wragby, the property is close to a range of amenities, including shops, supermarkets, restaurants and pubs. Excellent transport connections can be found from the A158 and many local buses.

This exciting opportunity should not be missed! All enquiries can be made through Bettermove on 0330 004 0050.

You can secure the purchase today by paying an exclusivity fee of £1,000 which gives you the rights to purchase within a given timeframe.

Paying this fee ensures that the seller takes their property off the market and reserves it exclusively for you, therefore eliminating the risk of gazumping and aborted costs.

The exclusivity fee is returned to you upon successful completion of the property.





## Ground Floor Gross internal area: 37.7 m² (405.8 ft²)



## First Floor Gross internal area: 37.3 m² (401.6 ft²)



Second Floor Gross internal area: 37.4 m² (402.5 ft²)



Drawings are for illustrative purposes only. Produced using Quick Sketch 3.17.2w

Drawings are for illustrative purposes only. Produced using Quick Sketch 3.17.2w