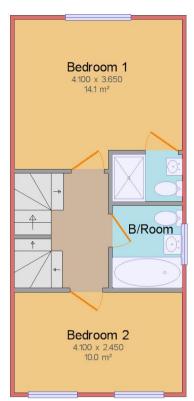

The property is tenanted and rental yields can be obtained through Bettermove.

The interior of this well presented property comprises a spacious living room, downstairs WC and fitted kitchen on the ground floor. The first floor consists of 2 bedrooms and the family bathroom including the master bedroom with an ensuite bathroom. The second floor has two further bedrooms and another family bathroom. The exterior boasts a private rear garden, perfect for enjoying the summer months.

## First Floor Gross internal area: 37.3 m² (401.6 ft²)

Second Floor Gross internal area: 37.4 m² (402.5 ft²)

Drawings are for illustrative purposes only. Produced using Quick Sketch 3.17.2w

Drawings are for illustrative purposes only. Produced using Quick Sketch 3.17.2w