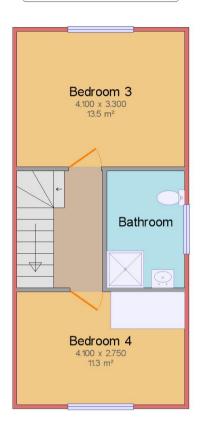

The property is tenanted and rental yields can be obtained through Bettermove.

The interior of this well presented property comprises a spacious living room, downstairs WC and fitted kitchen on the ground floor. The first floor consists of 2 bedrooms and the family bathroom including the master bedroom with an ensuite bathroom. The second floor has two further bedrooms and another family bathroom. The exterior boasts a private rear garden, perfect for enjoying the summer months.

## First Floor Gross internal area: 37.3 m² (401.6 ft²)

Second Floor Gross internal area: 37.4 m² (402.5 ft²)

Drawings are for illustrative purposes only. Produced using Quick Sketch 3.17.2w

Drawings are for illustrative purposes only. Produced using Quick Sketch 3.17.2w