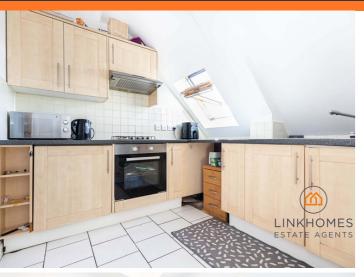

# Kitchen

Coved and smooth set ceiling, ceiling light, smoke alarm, wooden Velux style window to the side aspect, wall and base fitted units, tiled splash back, four-point gas hob with overhead stainless steel extractor fan and integrated oven, space for a washing machine, integrated low level fridge, space for a low level freezer, radiator, stainless steel sink with drainer, power points and tiled flooring.