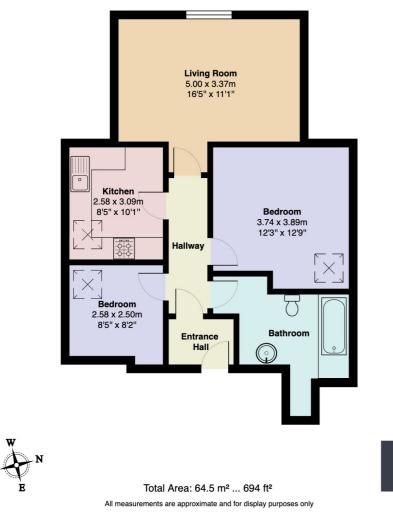

# **Second Floor**

#### **Entrance Porch**

Coved and smooth set ceiling, wooden front door to the front aspect, phone entry system, radiator and carpeted flooring.

#### **Entrance Hallway**

Coved and smooth set ceiling, ceiling light, smoke alarm, radiator and carpeted flooring.

## Living Room

Coved and smooth set ceiling, ceiling light, UPVC double glazed windows to the rear aspect, radiator, power points, television point and carpeted flooring.

# Kitchen

Coved and smooth set ceiling, ceiling light, smoke alarm, wooden Velux style window to the side aspect, wall and base fitted units, tiled splash back, four-point gas hob with overhead stainless steel extractor fan and integrated oven, space for a washing machine, integrated low level fridge, space for a low level freezer, radiator, stainless steel sink with drainer, power points and tiled flooring.

# **Bedroom One**

Coved and smooth set ceiling, ceiling light, wooden double glazed Velux style window to the side aspect, radiator, power points and carpeted flooring.

## **Bedroom Two**

Coved and smooth set ceiling, ceiling light, double glazed wooden Velux style window to the side aspect, thermostat, built-in storage cupboard with the boiler and consumer unit enclosed, power points, radiator and carpeted flooring.

#### **Bathroom**

Coved and smooth set ceiling, ceiling lights, extractor fan, tiled bath with overhead shower head, toilet, feature sink with under storage, wall mounted heated towel rail and tiled flooring.