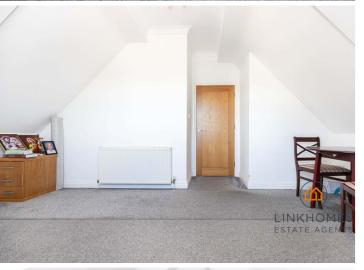

#### **Entrance Hallway**

Coved and smooth set ceiling, ceiling light, smoke alarm, radiator and carpeted flooring.