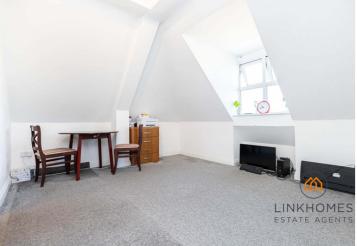

## Living Room

Coved and smooth set ceiling, ceiling light, UPVC double glazed windows to the rear aspect, radiator, power points, television point and carpeted flooring.

# **Bedroom One**

Coved and smooth set ceiling, ceiling light, wooden double glazed Velux style window to the side aspect, radiator, power points and carpeted flooring.

## **Bedroom Two**

Coved and smooth set ceiling, ceiling light, double glazed wooden Velux style window to the side aspect, thermostat, built-in storage cupboard with the boiler and consumer unit enclosed, power points, radiator and carpeted flooring.