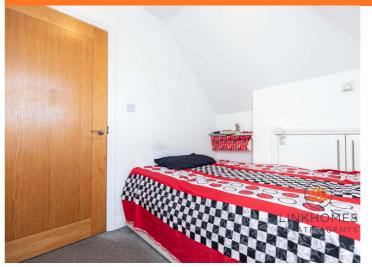

# **Bedroom One**

Coved and smooth set ceiling, ceiling light, wooden double glazed Velux style window to the side aspect, radiator, power points and carpeted flooring.