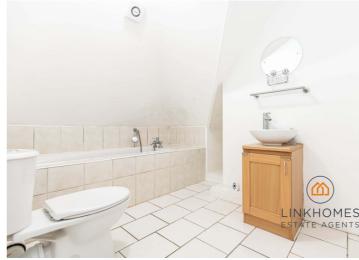

#### **Bathroom**

Coved and smooth set ceiling, ceiling lights, extractor fan, tiled bath with overhead shower head, toilet, feature sink with under storage, wall mounted heated towel rail and tiled flooring.