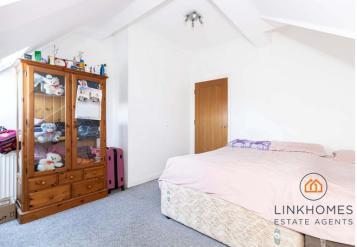

## **Bedroom Two**

Coved and smooth set ceiling, ceiling light, double glazed wooden Velux style window to the side aspect, thermostat, built-in storage cupboard with the boiler and consumer unit enclosed, power points, radiator and carpeted flooring.