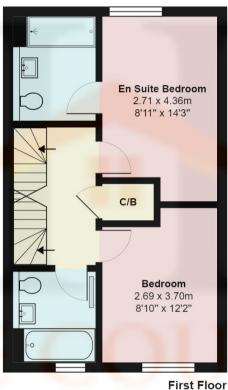

## Plot 2, Stevens Close EN6

Total Area: 117.4 m<sup>2</sup> ... 1264 ft<sup>2</sup>

All measurements are approximate and for display purposes only

Reduced Ceiling Height