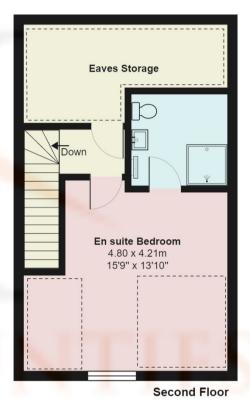

## Plot 2, Stevens Close EN6

Total Area: 117.4 m<sup>2</sup> ... 1264 ft<sup>2</sup>

All measurements are approximate and for display purposes only

Reduced Ceiling Height