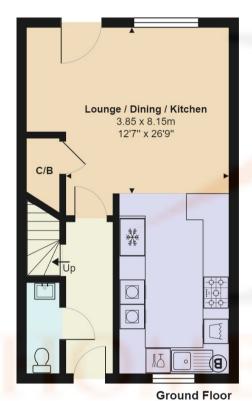

## Plot 2, Stevens Close EN6

Total Area: 117.4 m<sup>2</sup> ... 1264 ft<sup>2</sup>

All measurements are approximate and for display purposes only

Reduced Ceiling Height