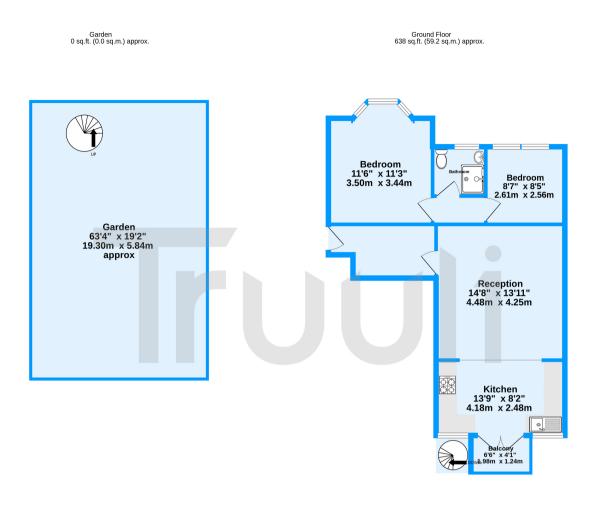

## Truuli

Sydenham Road, Croydon, Surrey, CR0 £1,600 pcm Leasehold

- Two bedroom ground floor flat
- Good condition throughout
- Close to transport & all local amenities
- Modern fitted kitchen
- Large open plan living area

- Modern fitted shower room
- Large private rear garden
- Unfurnished
- EPC Rating: C
- Off street allocated parking

2, Lansdowne Road, Croydon, Surrey, CR9 2ER Tel: 0330 043 0002 Email: save@truuli.co.uk Web: www.truuli.co.uk

## £1,600 pcm Leasehold

A well presented two bedroom garden flat close to transport and all local amenities.

239 Sydenham Road, Croydon, CR0 TOTAL FLOOR AREA : 638 sq.ft. (59.2 sq.m.) approx. Measurements are approximate. Not to scale. Illustrative purposes only Made with Meropic ¢2023