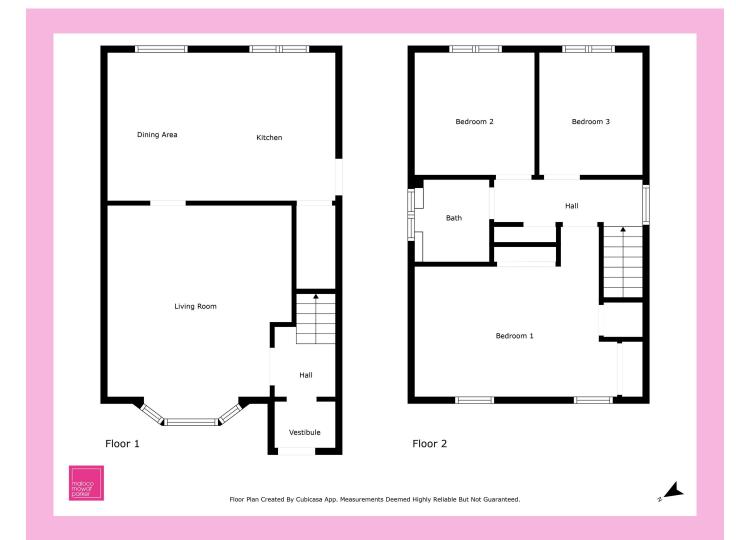

| Living Room | 4.23 m x 4.39 m / 13'11" x 14'5" | Bedroom 3 |
|-------------|----------------------------------|-----------|
| Dining Room | 2.29 m x 3.40 m / 7'6" x 11'2"   | Bathroom  |
| Kitchen     | 2.94 m x 3.40 m / 9'8" x 11'2"   |           |
| Bedroom 1   | 4.64 m x 4.00 m / 15'3" x 12'10" |           |
| Bedroom 2   | 2.76 m x 2.87 m / 9'1" x 9'3"    |           |

2.50 m x 2.87 m / 7'9" x 9'3" 1.90 m x 2.00 m / 5'8" x 6'2"

6/8 Bonnar Street, Dunfermline KY12 7JR T: 01383 629720 F: 01383 621333, DX DF69

W: maloco.co.uk