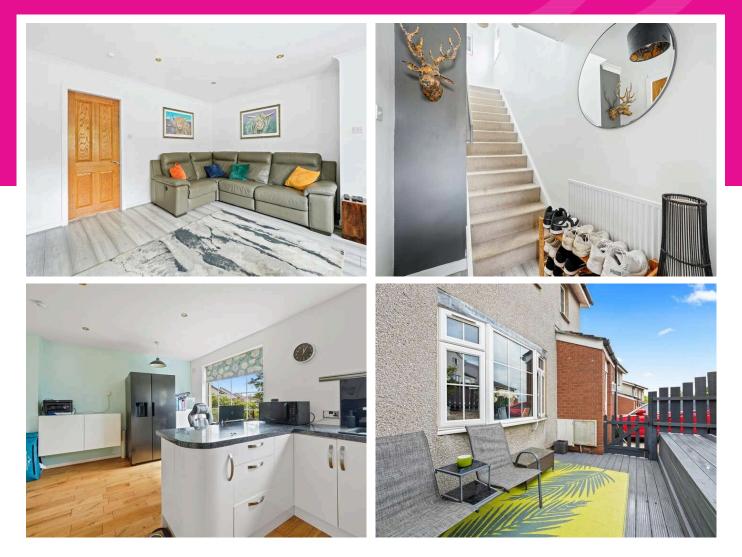

## Working harder for you

3 bedrooms

2 public

1 bathroom

- + A spacious, three bedroom, detached villa located within the popular Garvock area of Dunfermline
- Perfect for amenities including various primary schools, convenience stores, various supermarkets and leisure facilities.
  Fife Leisure Park only a short drive away with various coffee shops, restaurants and a ten screen cinema
- + Transport links include the M90 motorway as well as various railway stations within Dunfermline, including walking distance from Queen Margaret Station, and nearby Inverkeithing and Rosyth. Park and Ride facilities at nearby Halbeath
- + Driveway and neat, upgraded and enclosed front gardens
- + Excellent southerly aspects from the first floor
- + Excellent opportunity with planning permission for a two storey extension granted in December 2023. (Drawings included)
- + Entrance vestibule and hall leading to a large, front facing lounge
- + Open plan kitchen and dining room with a range of storage options, appliances and access onto gardens
- + Tiled family bathroom with underfloor heating. Shower over the bath.
- Master bedroom benefitting from built in wardrobe space and two additional bedrooms
- + Lovely gardens to the rear with decked area, perfect for alfresco dining and large lawns
- + Gas central heating and boiler installed in April 2023
- + Double glazing