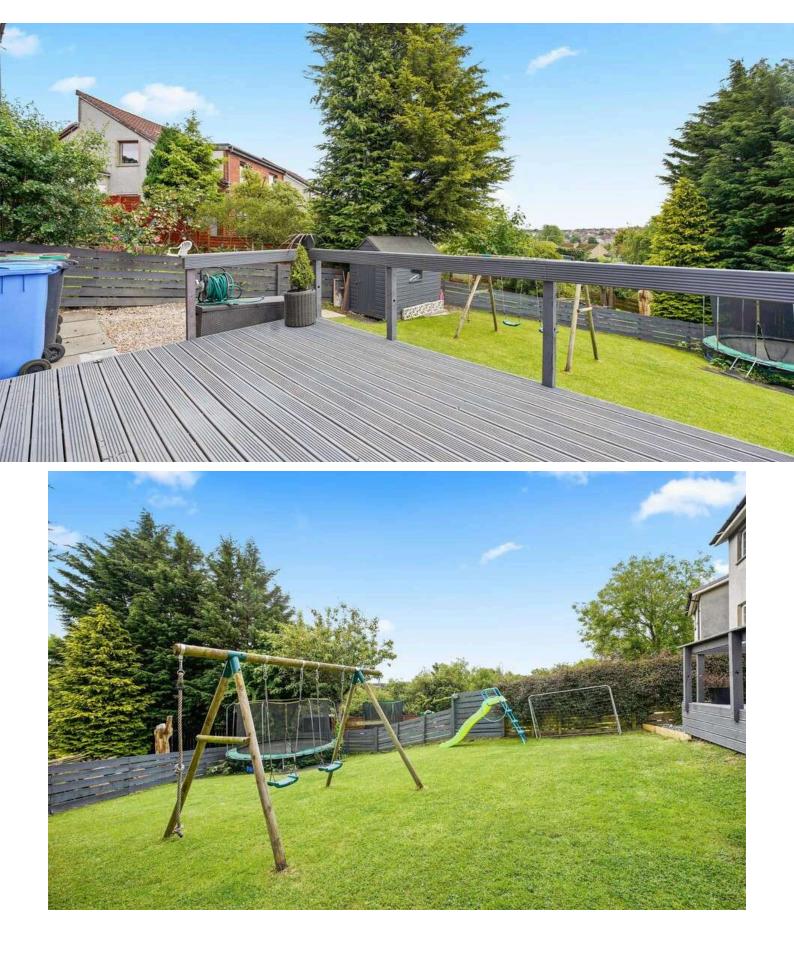

## Working harder for you

3 bedrooms

2 public

1 bathroom

- + A spacious, three bedroom, detached villa located within the popular Garvock area of Dunfermline
- Perfect for amenities including various primary schools, convenience stores, various supermarkets and leisure facilities.
  Fife Leisure Park only a short drive away with various coffee shops, restaurants and a ten screen cinema
- + Transport links include the M90 motorway as well as various railway stations within Dunfermline, including walking distance from Queen Margaret Station, and nearby Inverkeithing and Rosyth. Park and Ride facilities at nearby Halbeath
- + Driveway and neat, upgraded and enclosed front gardens
- + Excellent southerly aspects from the first floor
- + Excellent opportunity with planning permission for a two storey extension granted in December 2023. (Drawings included)
- + Entrance vestibule and hall leading to a large, front facing lounge
- + Open plan kitchen and dining room with a range of storage options, appliances and access onto gardens
- + Tiled family bathroom with underfloor heating. Shower over the bath.
- Master bedroom benefitting from built in wardrobe space and two additional bedrooms
- + Lovely gardens to the rear with decked area, perfect for alfresco dining and large lawns
- + Gas central heating and boiler installed in April 2023
- + Double glazing