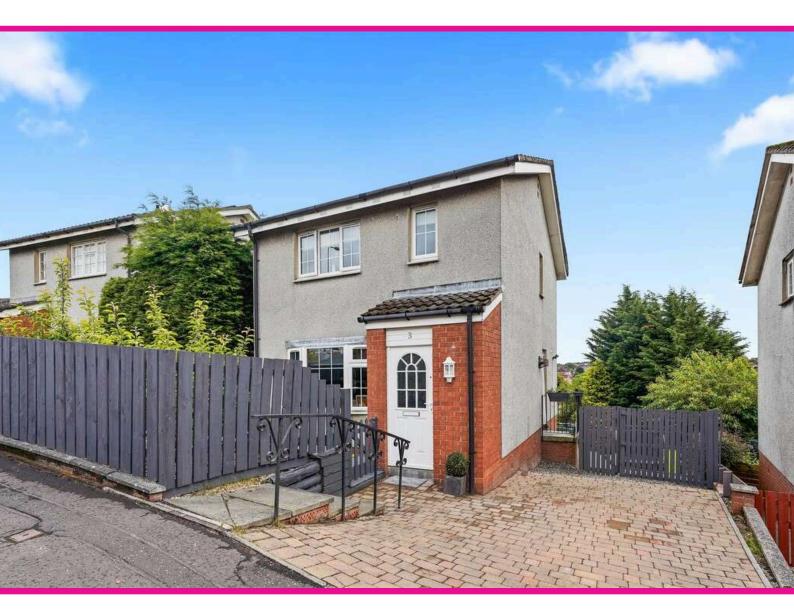

## Foulden Place, Dunfermline, KY12 7TQ

## Working harder for you

3 bedrooms

2 public

1 bathroom

- + A spacious, three bedroom, detached villa located within the popular Garvock area of Dunfermline
- Perfect for amenities including various primary schools, convenience stores, various supermarkets and leisure facilities.
  Fife Leisure Park only a short drive away with various coffee shops, restaurants and a ten screen cinema
- + Transport links include the M90 motorway as well as various railway stations within Dunfermline, including walking distance from Queen Margaret Station, and nearby Inverkeithing and Rosyth. Park and Ride facilities at nearby Halbeath
- + Driveway and neat, upgraded and enclosed front gardens
- + Excellent southerly aspects from the first floor
- + Excellent opportunity with planning permission for a two storey extension granted in December 2023. (Drawings included)
- + Entrance vestibule and hall leading to a large, front facing lounge
- + Open plan kitchen and dining room with a range of storage options, appliances and access onto gardens
- + Tiled family bathroom with underfloor heating. Shower over the bath.
- Master bedroom benefitting from built in wardrobe space and two additional bedrooms
- + Lovely gardens to the rear with decked area, perfect for alfresco dining and large lawns
- + Gas central heating and boiler installed in April 2023
- + Double glazing